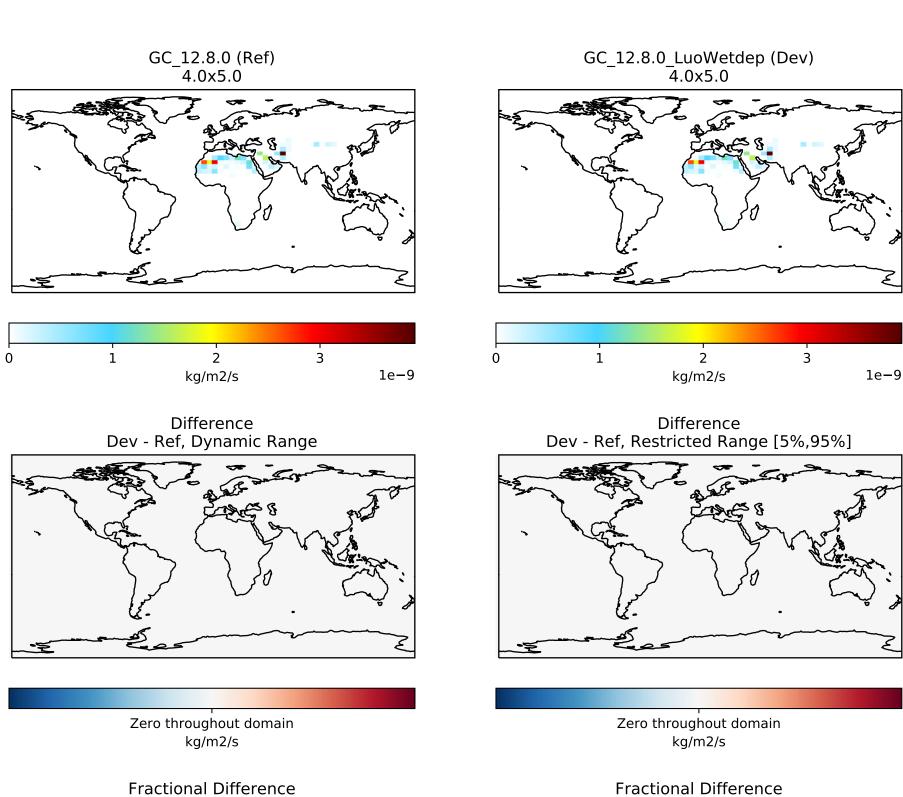

# EmisDST3\_Natural

1e-9

kg/m2/s

Zero throughout domain kg/m2/s

Fractional Difference (Dev-Ref)/Ref, Dynamic Range

Zero throughout domain unitless

GC\_12.8.0\_LuoWetdep (Dev) 4.0x5.0

Difference Dev - Ref, Restricted Range [5%,95%]

Zero throughout domain kg/m2/s

Fractional Difference (Dev-Ref)/Ref, Fixed Range

Zero throughout domain unitless