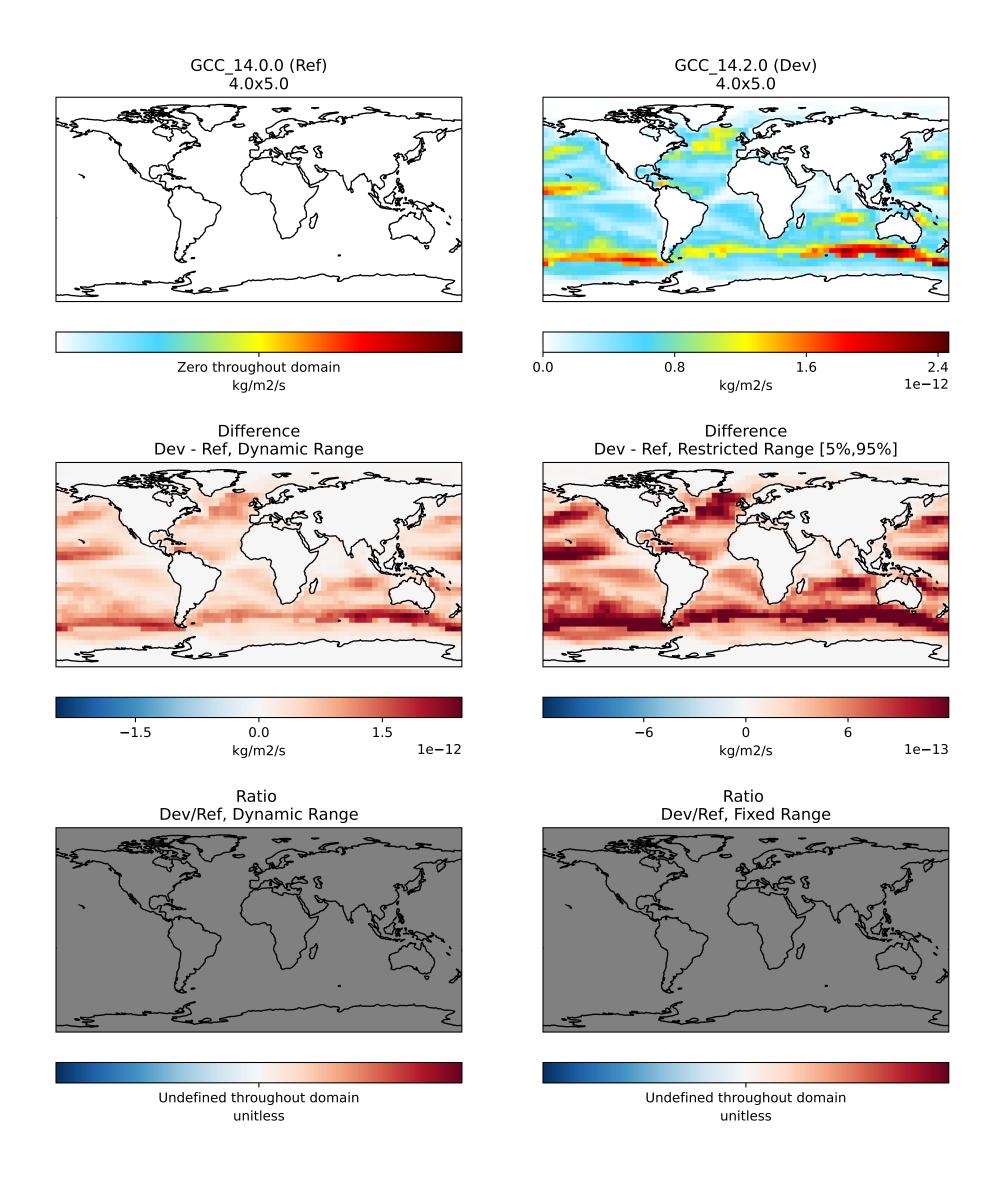

#### EmisBrSALA\_Natural (Apr2019)



## EmisBrSALC\_Natural (Apr2019)



# EmisDST1\_Natural (Apr2019)



# EmisDST2\_Natural (Apr2019)



# EmisDST3\_Natural (Apr2019)

GCC\_14.0.0 (Ref) 4.0x5.0 GCC\_14.2.0 (Dev) 4.0x5.0 2 2 kg/m2/s 1e-9 kg/m2/s 1e-9 Difference Difference Dev - Ref, Restricted Range [5%,95%] Dev - Ref, Dynamic Range Zero throughout domain Zero throughout domain kg/m2/s kg/m2/s Ratio Ratio Dev/Ref, Dynamic Range Dev/Ref, Fixed Range

Ref and Dev equal throughout domain

unitless

Ref and Dev equal throughout domain

unitless

## EmisDST4\_Natural (Apr2019)



## EmisNH3\_Natural (Apr2019)



## EmisSALA\_Natural (Apr2019)



#### EmisSALAAL\_Natural (Apr2019)



#### EmisSALACL\_Natural (Apr2019)



## EmisSALC\_Natural (Apr2019)



#### EmisSALCAL\_Natural (Apr2019)



unitless

Ref and Dev equal throughout domain unitless

## EmisSALCCL\_Na