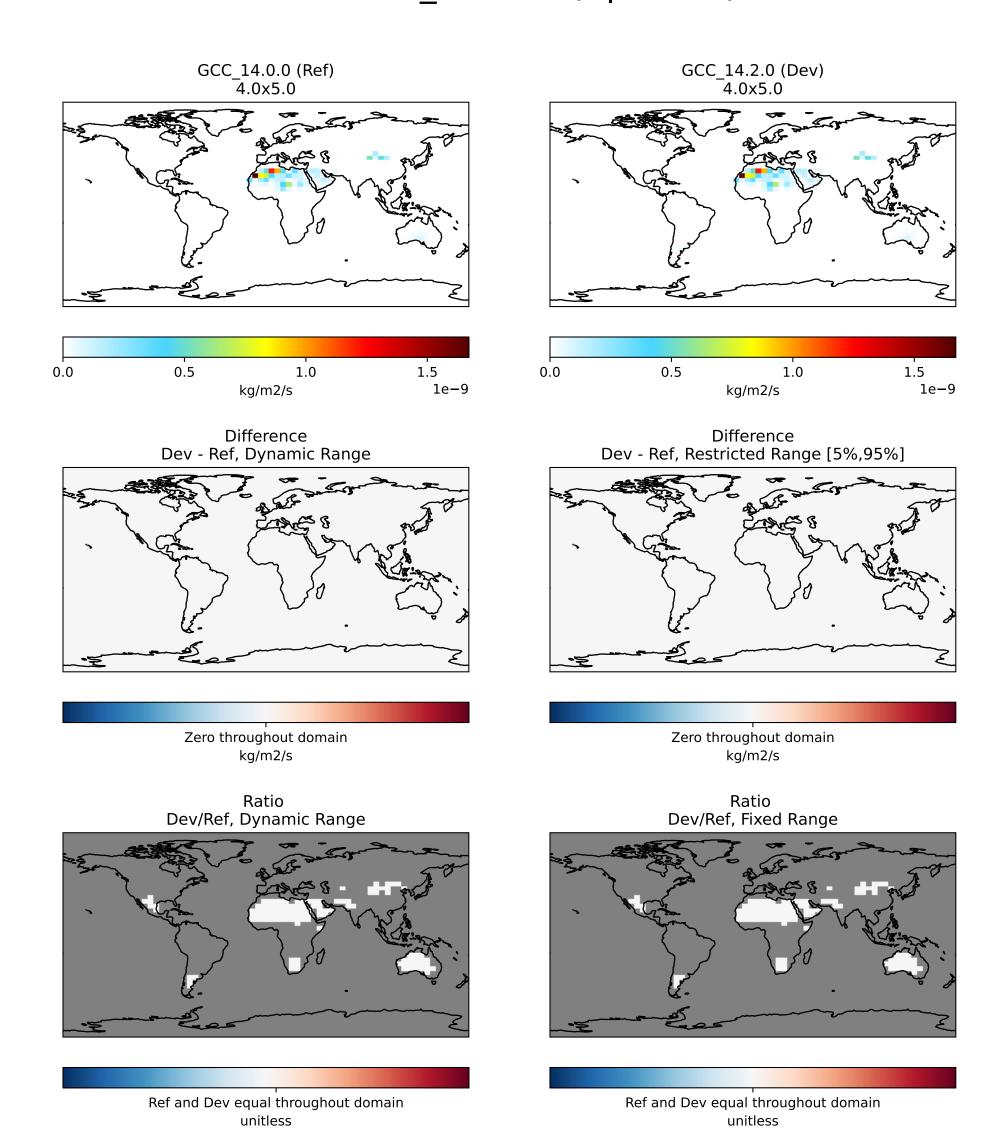

# EmisDST1\_Natural (Apr2019)

# EmisDST2\_Natural (Apr2019)

# EmisDST3\_Natural (Apr2019)

GCC\_14.0.0 (Ref) 4.0x5.0 GCC\_14.2.0 (Dev) 4.0x5.0 2 2 kg/m2/s 1e-9 kg/m2/s 1e-9 Difference Difference Dev - Ref, Restricted Range [5%,95%] Dev - Ref, Dynamic Range Zero throughout domain Zero throughout domain kg/m2/s kg/m2/s Ratio Ratio Dev/Ref, Dynamic Range Dev/Ref, Fixed Range

Ref and Dev equal throughout domain

unitless

Ref and Dev equal throughout domain

unitless