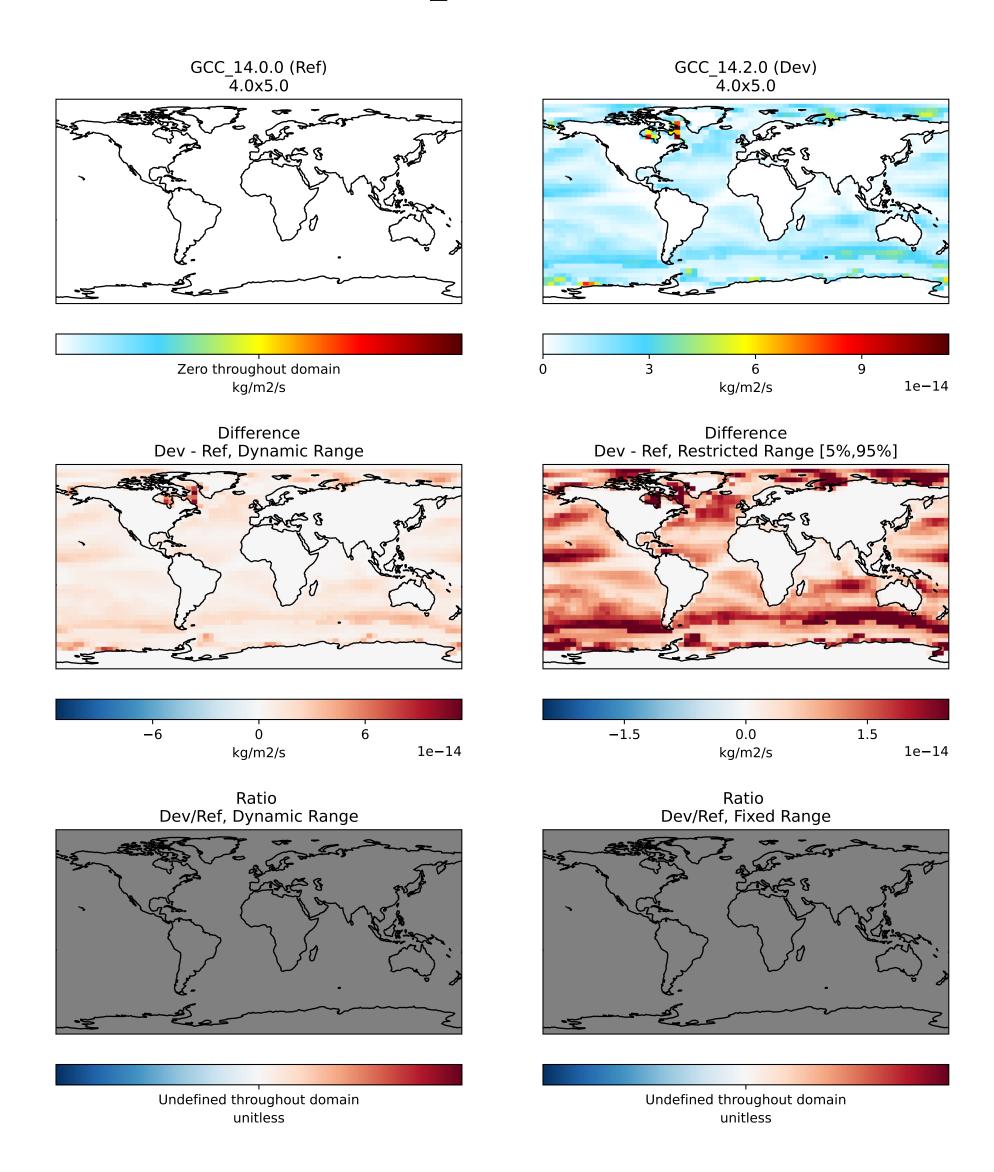

#### EmisBrSALA\_Natural (Apr2019)



## EmisBrSALC\_Natural (Apr2019)



# EmisDST1\_Natural (Apr2019)



# EmisDST2\_Natural (Apr2019)



# EmisDST3\_Natural (Apr2019)

GCC\_14.0.0 (Ref) 4.0x5.0 GCC\_14.2.0 (Dev) 4.0x5.0 2 2 kg/m2/s 1e-9 kg/m2/s 1e-9 Difference Difference Dev - Ref, Restricted Range [5%,95%] Dev - Ref, Dynamic Range Zero throughout domain Zero throughout domain kg/m2/s kg/m2/s Ratio Ratio Dev/Ref, Dynamic Range Dev/Ref, Fixed Range

Ref and Dev equal throughout domain

unitless

Ref and Dev equal throughout domain

unitless

## EmisDST4\_Natural (Apr2019)



## EmisNH3\_Natural (Apr2019)



## EmisSALA\_Natural (Apr2019)



#### EmisSALAAL\_Natural (Apr2019)



#### EmisSALACL\_Natural (Apr2019)



## EmisSALC\_Natural (Apr2019)



#### EmisSALCAL\_Natural (Apr2019)



unitless

Ref and Dev equal throughou