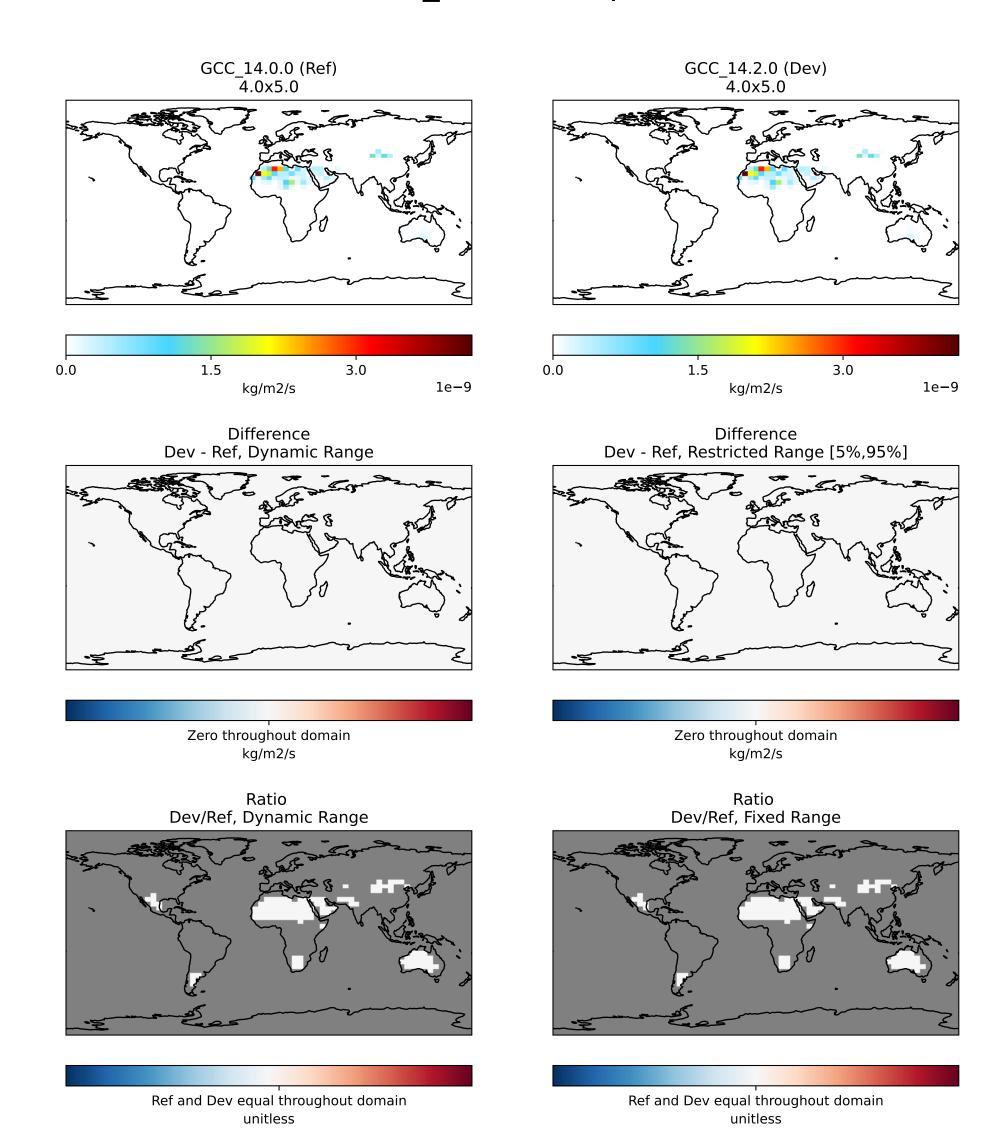

# EmisDST2\_Natural (Apr2019)

# EmisDST3\_Natural (Apr2019)

GCC\_14.0.0 (Ref) 4.0x5.0 GCC\_14.2.0 (Dev) 4.0x5.0 2 2 kg/m2/s 1e-9 kg/m2/s 1e-9 Difference Difference Dev - Ref, Restricted Range [5%,95%] Dev - Ref, Dynamic Range Zero throughout domain Zero throughout domain kg/m2/s kg/m2/s Ratio Ratio Dev/Ref, Dynamic Range Dev/Ref, Fixed Range

Ref and Dev equal throughout domain

unitless

Ref and Dev equal throughout domain

unitless

## EmisDST4\_Natural (Apr2019)