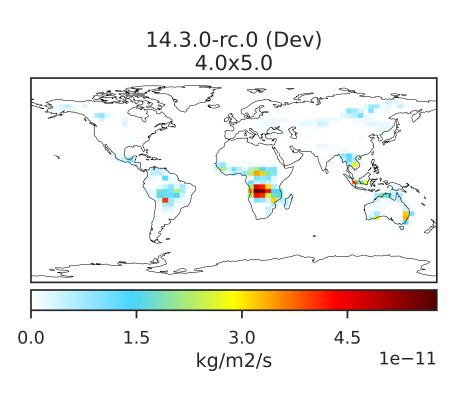

## EmisACET\_BioBurn (AnnualMean)

Difference Dev - Ref, Dynamic Range

Zero throughout domain kg/m2/s

Ratio Dev/Ref, Dynamic Range

Ref and Dev equal throughout domain unitless

Difference Dev - Ref, Restricted Range [5%,95%]

Zero throughout domain kg/m2/s

Ratio Dev/Ref, Fixed Range

Ref and Dev equal throughout domain unitless