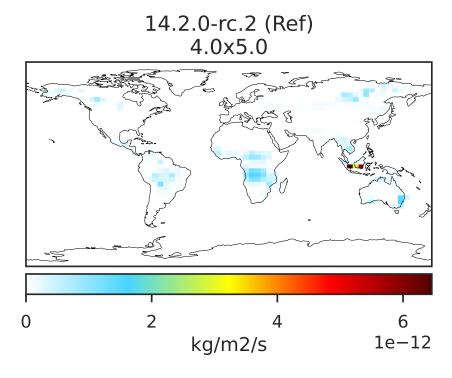

## EmisACET\_BioBurn (AnnualMean)

Difference Dev - Ref, Dynamic Range

Zero throughout domain kg/m2/s

Ratio Dev/Ref, Dynamic Range

Ref and Dev equal throughout domain unitless

Difference Dev - Ref, Restricted Range [5%,95%]