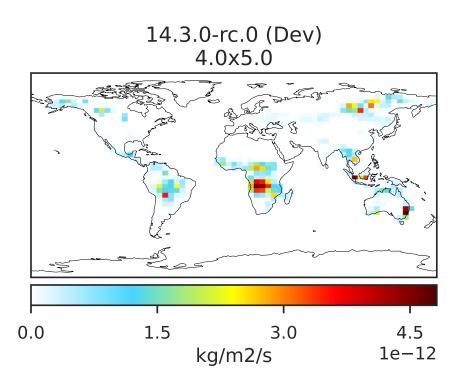

## EmisACET\_BioBurn (AnnualMean)

Difference Dev - Ref, Dynamic Range

Zero throughout domain kg/m2/s

Ratio Dev/Ref, Dynamic Range

Ref and Dev equal throughout domain unitless

Difference Dev - Ref, Restricted Range [5%,95%]