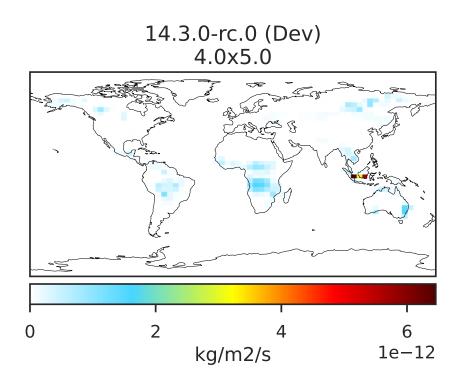

## EmisACET\_BioBurn (AnnualMean)

Difference Dev - Ref, Dynamic Range

Zero throughout domain kg/m2/s

Ratio Dev/Ref, Dynamic Range

Ref and Dev equal throughout domain unitless

Difference Dev - Ref, Restricted Range [5%,95%]