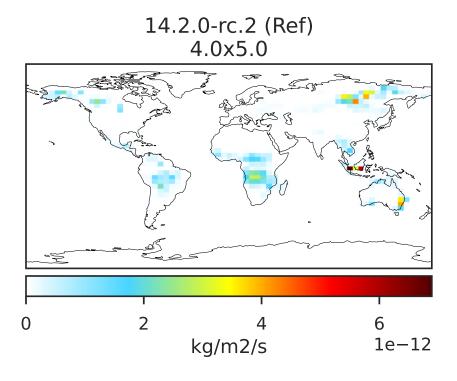

o Dev/Ref, Fixed Range



Ref and Dev equal throughout domain unitless

## EmisSO2\_BioBurn (AnnualMean)



Difference Dev - Ref, Dynamic Range



Zero throughout domain kg/m2/s

Ratio Dev/Ref, Dynamic Range



Ref and Dev equal throughout domain unitless



Difference Dev - Ref, Restricted Range [5%,95%]



Zero throughout domain kg/m2/s

Ratio Dev/Ref, Fixed Range



Ref and Dev equal throughout domain unitless

## EmisSOAP\_BioBurn (AnnualMean)



Difference Dev - Ref, Dynamic Range



Zero throughout domain kg/m2/s

Ratio Dev/Ref, Dynamic Range



Ref and Dev equal throughout domain unitless



Difference Dev - Ref, Restricted Range [5%,95%]



Zero throughout domain kg/m2/s

Ratio Dev/Ref, Fixed Range



Ref and Dev equal throughout domain unitless

## EmisTOLU\_BioBurn (AnnualMean)



Difference Dev - Ref, Dynamic Range



Zero throughout domain kg/m2/s

Ratio Dev/Ref, Dynamic Range



Ref and Dev equal throughout domain unitless



Difference Dev - Ref, Restricted Range [5%,95%]



Zero throughout domain kg/m2/s

Ratio Dev/Ref, Fixed Range



Ref and Dev equal throughout domain unitless

## EmisXYLE\_BioBurn (AnnualMean)



Difference Dev - Ref, Dynamic Range



Zero throughout domain kg/m2/s

Ratio Dev/Ref, Dynamic Range



Ref and Dev equal throughout domain unitless



Difference Dev - Ref, Restricted Range [5%,95%]



Zero throughout domain kg/m2/s

Ratio Dev/Ref, Fixed Range



Ref and Dev equal throughout domain unitless