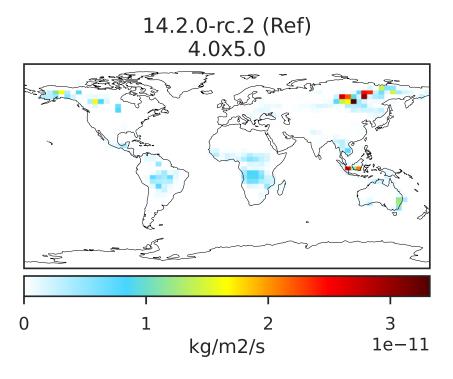

## EmisACET\_BioBurn (AnnualMean)

Difference Dev - Ref, Dynamic Range

Zero throughout domain kg/m2/s

Ratio Dev/Ref, Dynamic Range

Ref and Dev equal throughout domain unitless

Difference Dev - Ref, Restricted Range [5%,95%]