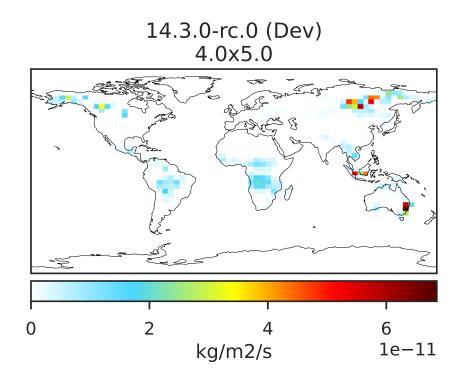

## EmisNO\_BioBurn (AnnualMean)

Difference Dev - Ref, Dynamic Range

Zero throughout domain kg/m2/s

Ratio Dev/Ref, Dynamic Range

Ref and Dev equal throughout domain unitless

Difference Dev - Ref, Restricted Range [5%,95%]

Zero throughout domain kg/m2/s

Ratio Dev/Ref, Fixed Range

Ref and Dev equal throughout domain unitless