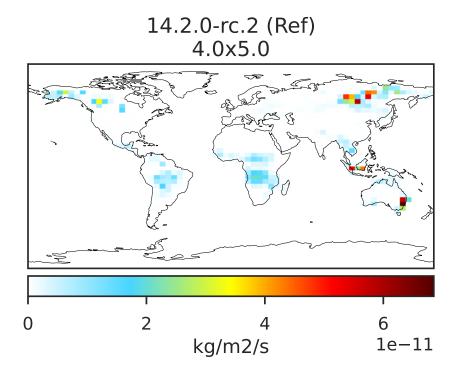

## EmisACET\_BioBurn (AnnualMean)

Difference Dev - Ref, Dynamic Range

Zero throughout domain kg/m2/s

Ratio Dev/Ref, Dynamic Range

Ref and Dev equal throughout domain unitless

Difference Dev - Ref, Restricted Range [5%,95%]

Zero throughout domain kg/m2/s

Ratio Dev/Ref, Fixed Range

Ref and Dev equal throughout domain unitless