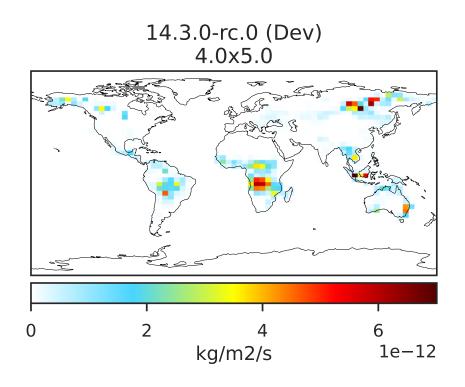

## EmisACET\_BioBurn (AnnualMean)

Difference Dev - Ref, Dynamic Range

Zero throughout domain kg/m2/s

Ratio Dev/Ref, Dynamic Range

Ref and Dev equal throughout domain unitless

Difference Dev - Ref, Restricted Range [5%,95%]

Zero throughout domain kg/m2/s

Ratio Dev/Ref, Fixed Range

Ref and Dev equal throughout domain unitless