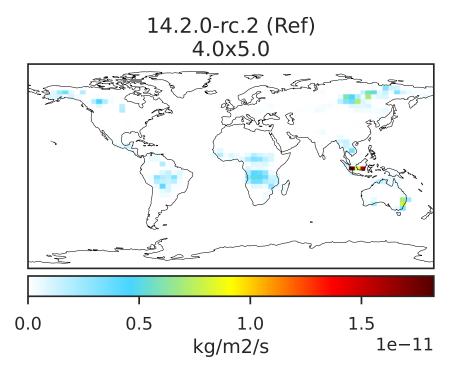

## EmisACET\_BioBurn (AnnualMean)

Difference Dev - Ref, Dynamic Range

Zero throughout domain kg/m2/s

Ratio Dev/Ref, Dynamic Range

Ref and Dev equal throughout domain unitless

Difference Dev - Ref, Restricted Range [5%,95%]

Zero throughout domain kg/m2/s

Ratio Dev/Ref, Fixed Range

Ref and Dev equal throughout domain unitless