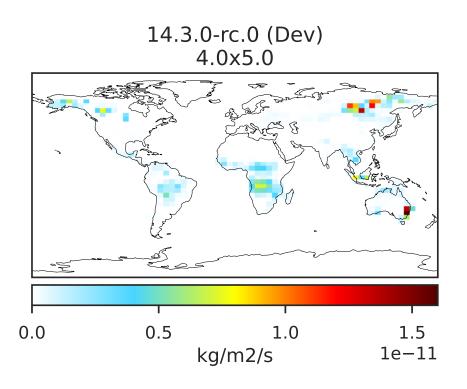

## EmisACET\_BioBurn (AnnualMean)

Difference Dev - Ref, Dynamic Range

Zero throughout domain kg/m2/s

Ratio Dev/Ref, Dynamic Range

Ref and Dev equal throughout domain unitless

Difference Dev - Ref, Restricted Range [5%,95%]