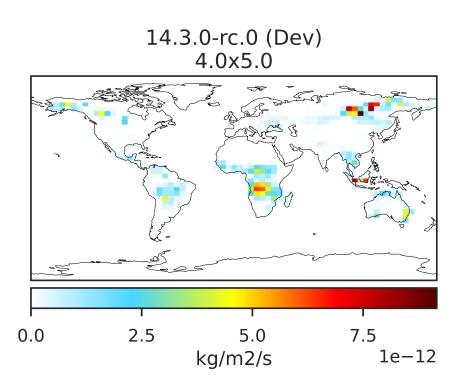

## EmisNO\_BioBurn (AnnualMean)

Difference Dev - Ref, Dynamic Range

Zero throughout domain kg/m2/s

Ratio Dev/Ref, Dynamic Range

Ref and Dev equal throughout domain unitless

Difference Dev - Ref, Restricted Range [5%,95%]

Zero throughout domain kg/m2/s

Ratio Dev/Ref, Fixed Range

Ref and Dev equal throughout domain unitless