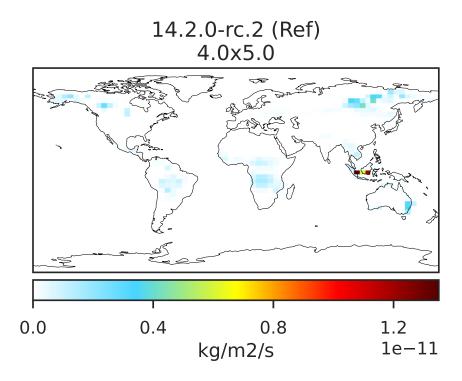

## EmisACET\_BioBurn (AnnualMean)

Difference Dev - Ref, Dynamic Range

Zero throughout domain kg/m2/s

Ratio Dev/Ref, Dynamic Range

Ref and Dev equal throughout domain unitless

Difference Dev - Ref, Restricted Range [5%,95%]

Zero throughout domain kg/m2/s

Ratio Dev/Ref, Fixed Range

Ref and Dev equal throughout domain unitless