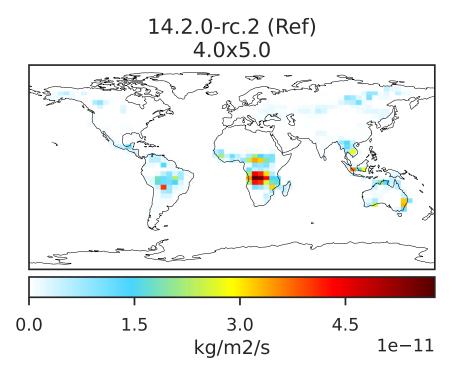

## EmisACET\_BioBurn (AnnualMean)

Difference Dev - Ref, Dynamic Range

Zero throughout domain kg/m2/s

Ratio Dev/Ref, Dynamic Range

Ref and Dev equal throughout domain unitless

Difference Dev - Ref, Restricted Range [5%,95%]

Zero throughout domain kg/m2/s

Ratio Dev/Ref, Fixed Range

Ref and Dev equal throughout domain unitless