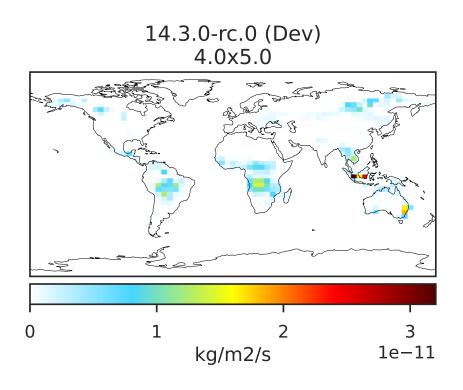

## EmisACET\_BioBurn (AnnualMean)

Difference Dev - Ref, Dynamic Range

Zero throughout domain kg/m2/s

Ratio Dev/Ref, Dynamic Range

Ref and Dev equal throughout domain unitless

Difference Dev - Ref, Restricted Range [5%,95%]