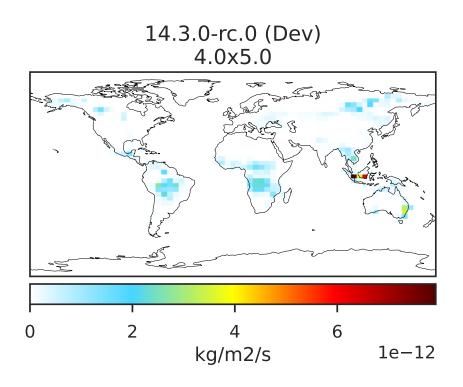

## EmisACET\_BioBurn (AnnualMean)

Difference Dev - Ref, Dynamic Range

Zero throughout domain kg/m2/s

Ratio Dev/Ref, Dynamic Range

Ref and Dev equal throughout domain unitless

Difference Dev - Ref, Restricted Range [5%,95%]

Zero throughout domain kg/m2/s

Ratio Dev/Ref, Fixed Range

Ref and Dev equal throughout domain unitless