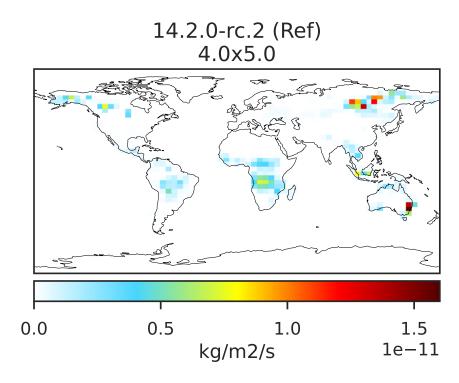

o Dev/Ref, Fixed Range



Ref and Dev equal throughout domain unitless

## EmisPRPE\_BioBurn (AnnualMean)



Difference Dev - Ref, Dynamic Range



Zero throughout domain kg/m2/s

Ratio Dev/Ref, Dynamic Range



Ref and Dev equal throughout domain unitless



Difference Dev - Ref, Restricted Range [5%,95%]



Zero throughout domain kg/m2/s

Ratio Dev/Ref, Fixed Range



Ref and Dev equal throughout domain unitless

## EmisRCHO\_BioBurn (AnnualMean)



Difference Dev - Ref, Dynamic Range



Zero throughout domain kg/m2/s

Ratio Dev/Ref, Dynamic Range



Ref and Dev equal throughout domain unitless



Difference Dev - Ref, Restricted Range [5%,95%]



Zero throughout domain kg/m2/s

Ratio Dev/Ref, Fixed Range



Ref and Dev equal throughout domain unitless

## EmisSO2\_BioBurn (AnnualMean)



Difference Dev - Ref, Dynamic Range



Zero throughout domain kg/m2/s

Ratio Dev/Ref, Dynamic Range



Ref and Dev equal throughout domain unitless



Difference Dev - Ref, Restricted Range [5%,95%]



Zero throughout domain kg/m2/s

Ratio Dev/Ref, Fixed Range



Ref and Dev equal throughout domain unitless

## EmisSOAP\_BioBurn (AnnualMean)



Difference Dev - Ref, Dynamic Range



Zero throughout domain kg/m2/s

Ratio Dev/Ref, Dynamic Range



Ref and Dev equal throughout domain unitless



Difference Dev - Ref, Restricted Range [5%,95%]



Zero throughout domain kg/m2/s

Ratio Dev/Ref, Fixed Range



Ref and Dev equal throughout domain unitless

## EmisTOLU\_BioBurn (AnnualMean)



Difference Dev - Ref, Dynamic Range



Zero throughout domain kg/m2/s

Ratio Dev/Ref, Dynamic Range



R