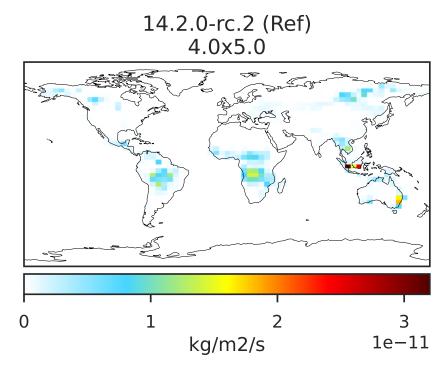

## EmisACET\_BioBurn (AnnualMean)

Difference Dev - Ref, Dynamic Range

Zero throughout domain kg/m2/s

Ratio Dev/Ref, Dynamic Range

Ref and Dev equal throughout domain unitless

Difference Dev - Ref, Restricted Range [5%,95%]