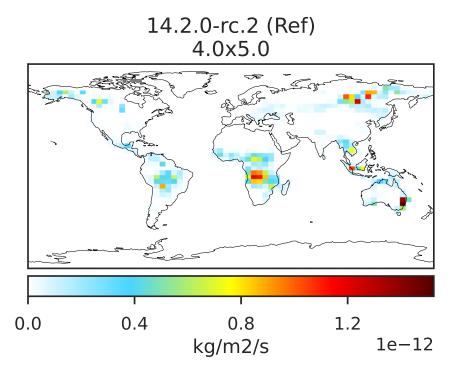

## EmisACET\_BioBurn (AnnualMean)

Difference Dev - Ref, Dynamic Range

Zero throughout domain kg/m2/s

Ratio Dev/Ref, Dynamic Range

Ref and Dev equal throughout domain unitless

Difference Dev - Ref, Restricted Range [5%,95%]

Zero throughout domain kg/m2/s

Ratio Dev/Ref, Fixed Range

Ref and Dev equal throughout domain unitless