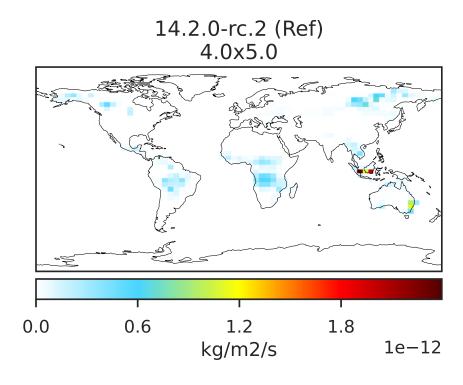

## EmisACET\_BioBurn (AnnualMean)

Difference Dev - Ref, Dynamic Range

Zero throughout domain kg/m2/s

Ratio Dev/Ref, Dynamic Range

Ref and Dev equal throughout domain unitless

Difference Dev - Ref, Restricted Range [5%,95%]

Zero throughout domain kg/m2/s

Ratio Dev/Ref, Fixed Range

Ref and Dev equal throughout domain unitless