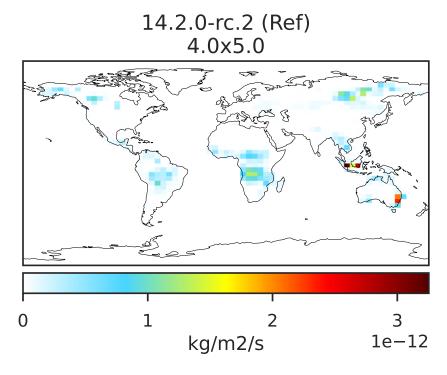

## EmisACET\_BioBurn (AnnualMean)

Difference Dev - Ref, Dynamic Range

Zero throughout domain kg/m2/s

Ratio Dev/Ref, Dynamic Range

Ref and Dev equal throughout domain unitless

Difference Dev - Ref, Restricted Range [5%,95%]

Zero throughout domain kg/m2/s

Ratio Dev/Ref, Fixed Range

Ref and Dev equal throughout domain unitless