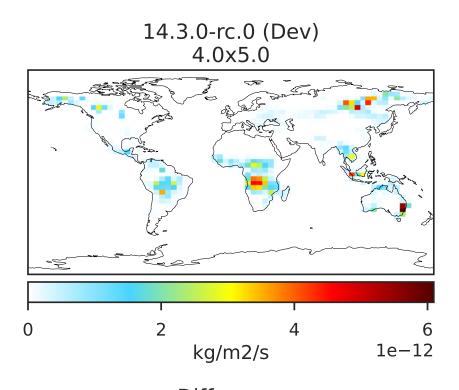

# EmisALD2\_BioBurn (AnnualMean)

Difference Dev - Ref, Dynamic Range

Zero throughout domain kg/m2/s

Ratio Dev/Ref, Dynamic Range

Ref and Dev equal throughout domain unitless

Difference Dev - Ref, Restricted Range [5%,95%]