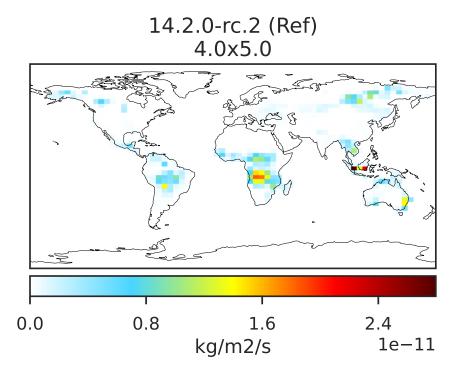

## EmisCO\_BioBurn (AnnualMean)

Difference Dev - Ref, Dynamic Range

Zero throughout domain kg/m2/s

Ratio Dev/Ref, Dynamic Range

Ref and Dev equal throughout domain unitless

Difference Dev - Ref, Restricted Range [5%,95%]

Zero throughout domain kg/m2/s

Ratio Dev/Ref, Fixed Range

Ref and Dev equal throughout domain unitless