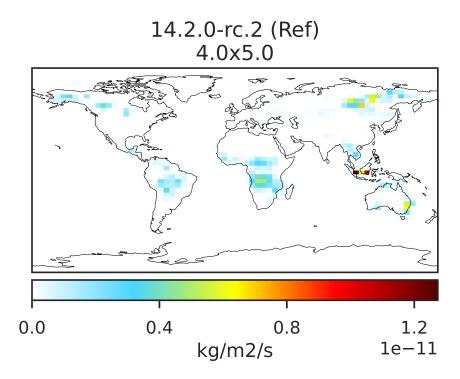

# EmisALD2\_BioBurn (AnnualMean)

Difference Dev - Ref, Dynamic Range

Zero throughout domain kg/m2/s

Ratio Dev/Ref, Dynamic Range

Ref and Dev equal throughout domain unitless

Difference Dev - Ref, Restricted Range [5%,95%]