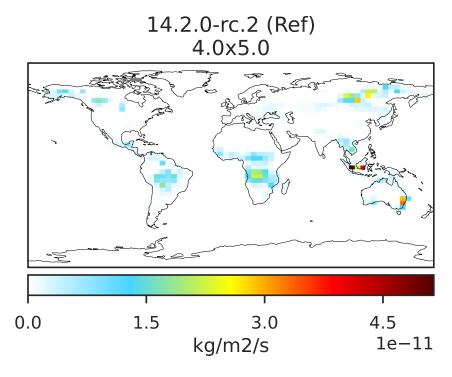

## EmisACET\_BioBurn (AnnualMean)

Difference Dev - Ref, Dynamic Range

Zero throughout domain kg/m2/s

Ratio Dev/Ref, Dynamic Range

Ref and Dev equal throughout domain unitless

Difference Dev - Ref, Restricted Range [5%,95%]