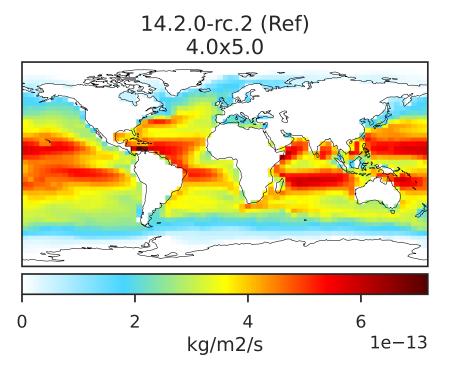

#### EmisCH3I\_Ocean (AnnualMean)

14.3.0-rc.0 (Dev) 4.0x5.0 0.0 1.5 3.0 kg/m2/s 1e-13

Zero throughout domain kg/m2/s

Zero throughout domain kg/m2/s

Ratio Dev/Ref, Fixed Range

Ref and Dev equal throughout domain unitless