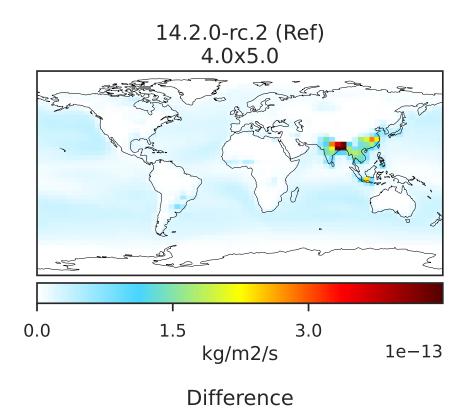

#### EmisCH3I\_Ocean (AnnualMean)

14.3.0-rc.0 (Dev) 4.0x5.0 0.0 1.5 3.0 kg/m2/s 1e-13

Zero throughout domain kg/m2/s

Zero throughout domain kg/m2/s

Ratio Dev/Ref, Fixed Range

Ref and Dev equal throughout domain unitless