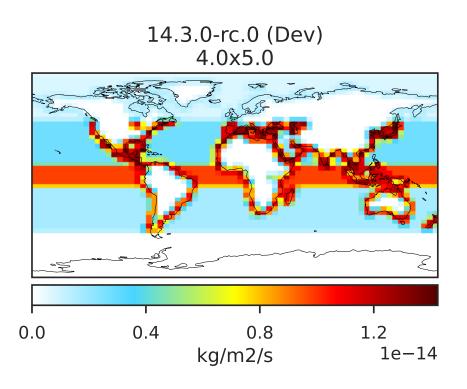

#### EmisCH3I\_Ocean (AnnualMean)

14.3.0-rc.0 (Dev) 4.0x5.0 0.0 1.5 3.0 kg/m2/s 1e-13

Zero throughout domain kg/m2/s

Zero throughout domain kg/m2/s

Ratio Dev/Ref, Fixed Range

Ref and Dev equal throughout domain unitless