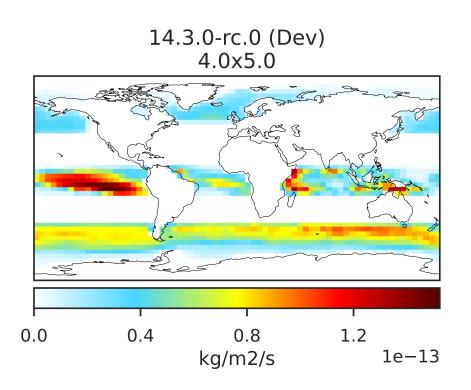

#### EmisCH3I\_Ocean (AnnualMean)

14.3.0-rc.0 (Dev) 4.0x5.0 0.0 1.5 3.0 kg/m2/s 1e-13

Zero throughout domain kg/m2/s

Zero throughout domain kg/m2/s

Ratio Dev/Ref, Fixed Range

Ref and Dev equal throughout domain unitless