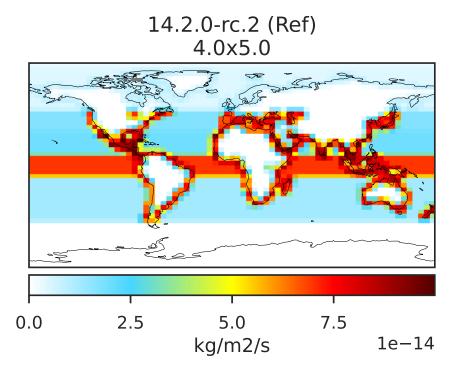

#### EmisCH3I\_Ocean (AnnualMean)

14.3.0-rc.0 (Dev) 4.0x5.0 0.0 1.5 3.0 kg/m2/s 1e-13

Zero throughout domain kg/m2/s

Zero throughout domain kg/m2/s

Ratio Dev/Ref, Fixed Range

Ref and Dev equal throughout domain unitless

Ref and Dev equal throughout domain unitless