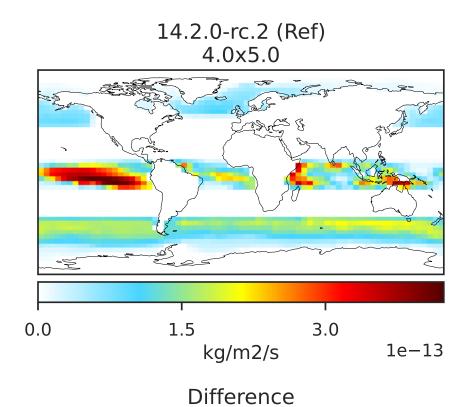

#### EmisCH3I\_Ocean (AnnualMean)

14.3.0-rc.0 (Dev) 4.0x5.0 0.0 1.5 3.0 kg/m2/s 1e-13

Zero throughout domain kg/m2/s

Zero throughout domain kg/m2/s

Ratio Dev/Ref, Fixed Range

Ref and Dev equal throughout domain unitless