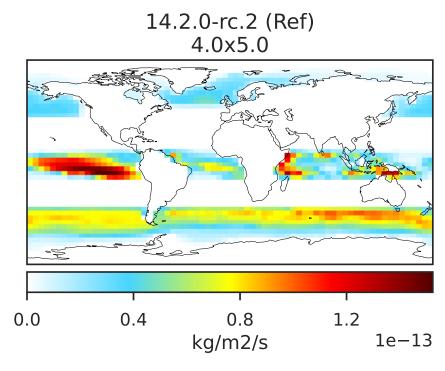

#### EmisCH3I\_Ocean (AnnualMean)

14.3.0-rc.0 (Dev) 4.0x5.0 0.0 1.5 3.0 kg/m2/s 1e-13

Zero throughout domain kg/m2/s

Zero throughout domain kg/m2/s

Ratio Dev/Ref, Fixed Range

Ref and Dev equal throughout domain unitless