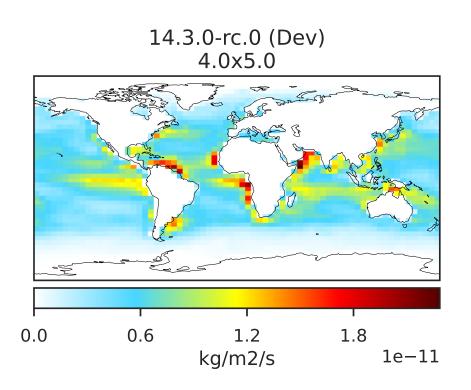

## EmisDMS\_Ocean (AnnualMean)

Difference Dev - Ref, Dynamic Range

Difference Dev - Ref, Restricted Range [5%,95%]

Zero throughout domain kg/m2/s

Zero throughout domain kg/m2/s

Ratio Dev/Ref, Fixed Range

Ref and Dev equal throughout domain unitless