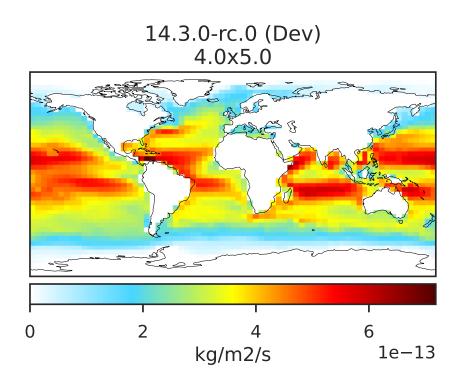

#### EmisCH3I\_Ocean (AnnualMean)

14.3.0-rc.0 (Dev) 4.0x5.0 0.0 1.5 3.0 kg/m2/s 1e-13

Zero throughout domain kg/m2/s

Zero throughout domain kg/m2/s

Ratio Dev/Ref, Fixed Range

Ref and Dev equal throughout domain unitless