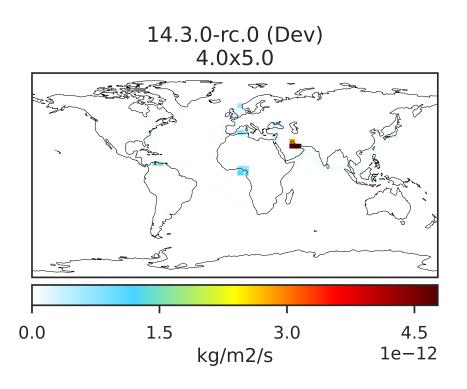

## EmisALD2\_Ship (AnnualMean)

14.2.0-rc.2 (Ref) 4.0x5.0

Zero throughout domain kg/m2/s

Difference Dev - Ref, Dynamic Range

Zero throughout domain kg/m2/s

Ratio Dev/Ref, Dynamic Range

Undefined throughout domain unitless

14.3.0-rc.0 (Dev) 4.0x5.0

Zero throughout domain kg/m2/s

Difference Dev - Ref, Restricted Range [5%,95%]

Zero throughout domain kg/m2/s

Ratio Dev/Ref, Fixed Range

Undefined throughout domain unitless