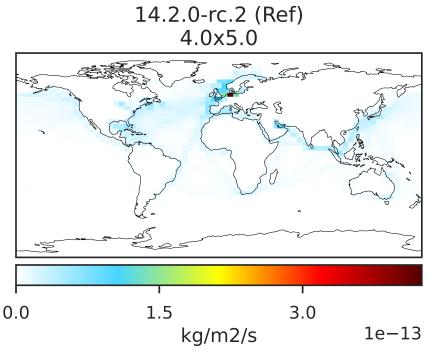

## EmisCH2O\_Ship (AnnualMean)

14.2.0-rc.2 (Ref) 4.0x5.0

Zero throughout domain kg/m2/s

Difference Dev - Ref, Dynamic Range

Zero throughout domain kg/m2/s

Ratio Dev/Ref, Dynamic Range

Undefined throughout domain unitless