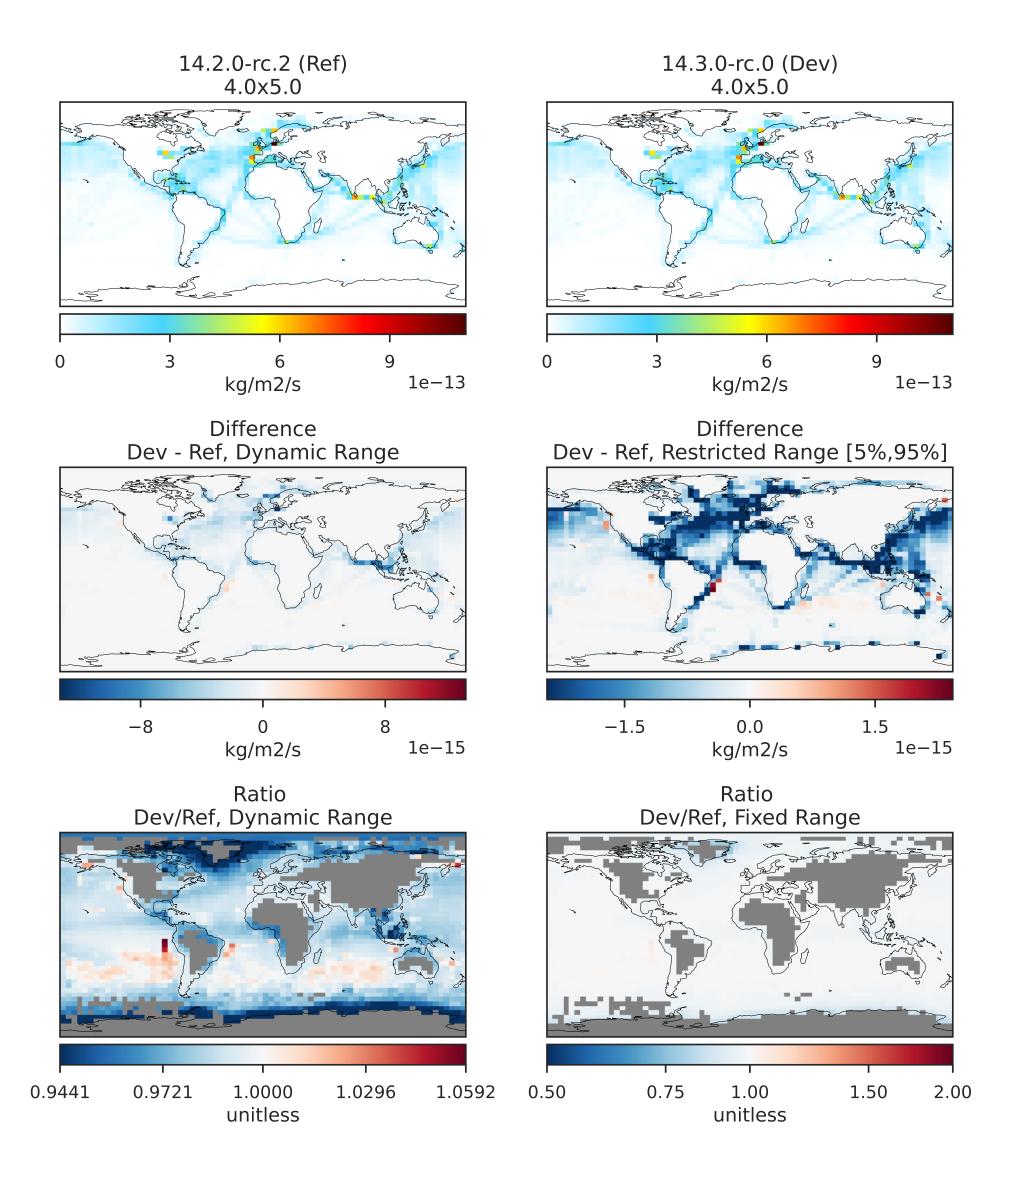

#### EmisBCPI\_Ship (AnnualMean)

Difference Dev - Ref, Dynamic Range

Zero throughout domain kg/m2/s

Ratio Dev/Ref, Dynamic Range

Ref and Dev equal throughout domain unitless

Difference Dev - Ref, Restricted Range [5%,95%]

Zero throughout domain kg/m2/s

Ratio Dev/Ref, Fixed Range

Ref and Dev equal throughout domain unitless