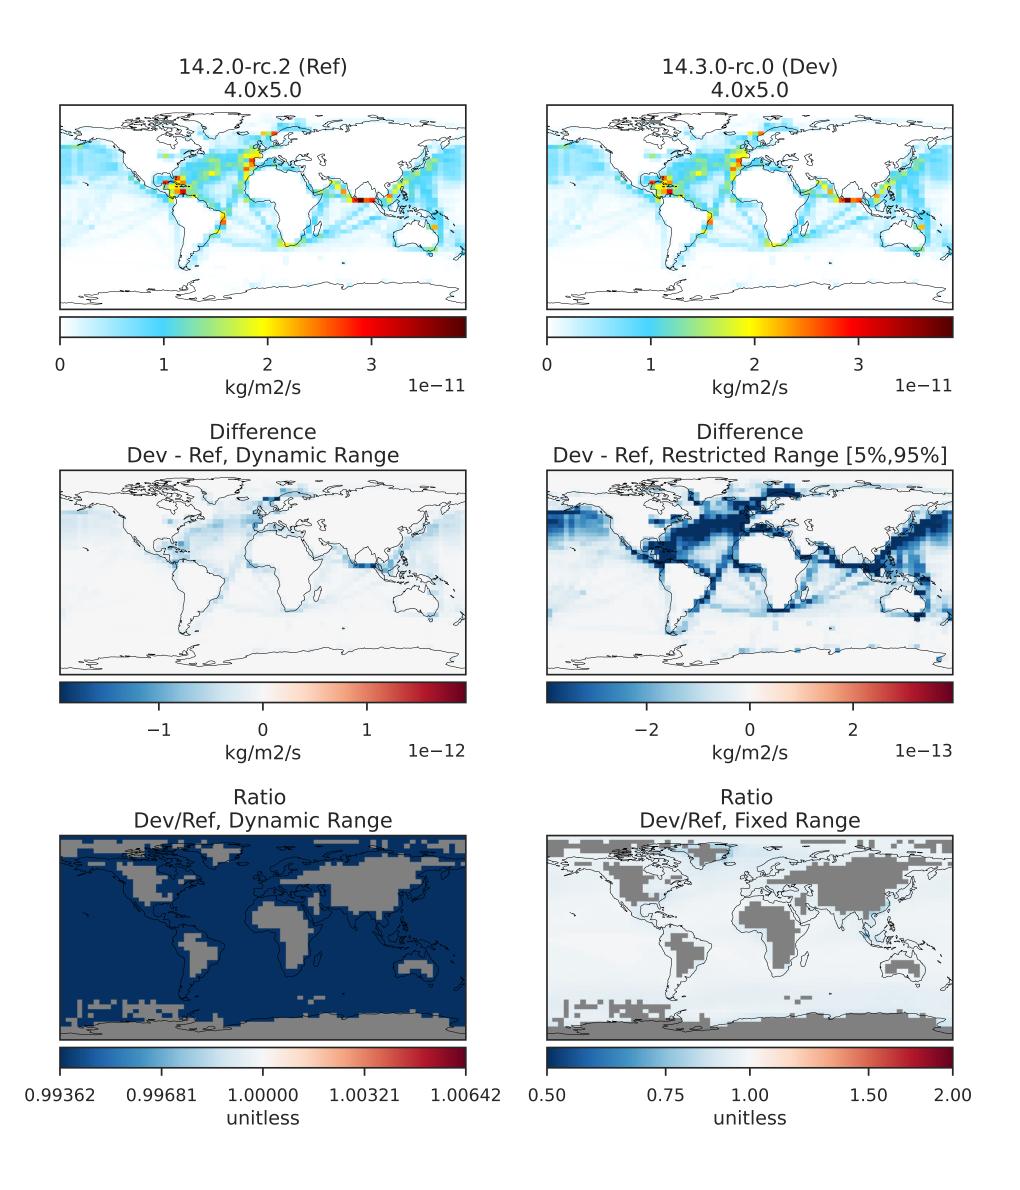

#### EmisBCPO\_Ship (AnnualMean)

Difference Dev - Ref, Dynamic Range

Zero throughout domain kg/m2/s

Ratio Dev/Ref, Dynamic Range

Ref and Dev equal throughout domain unitless

Difference Dev - Ref, Restricted Range [5%,95%]

Zero throughout domain kg/m2/s

Ratio Dev/Ref, Fixed Range

Ref and Dev equal throughout domain unitless