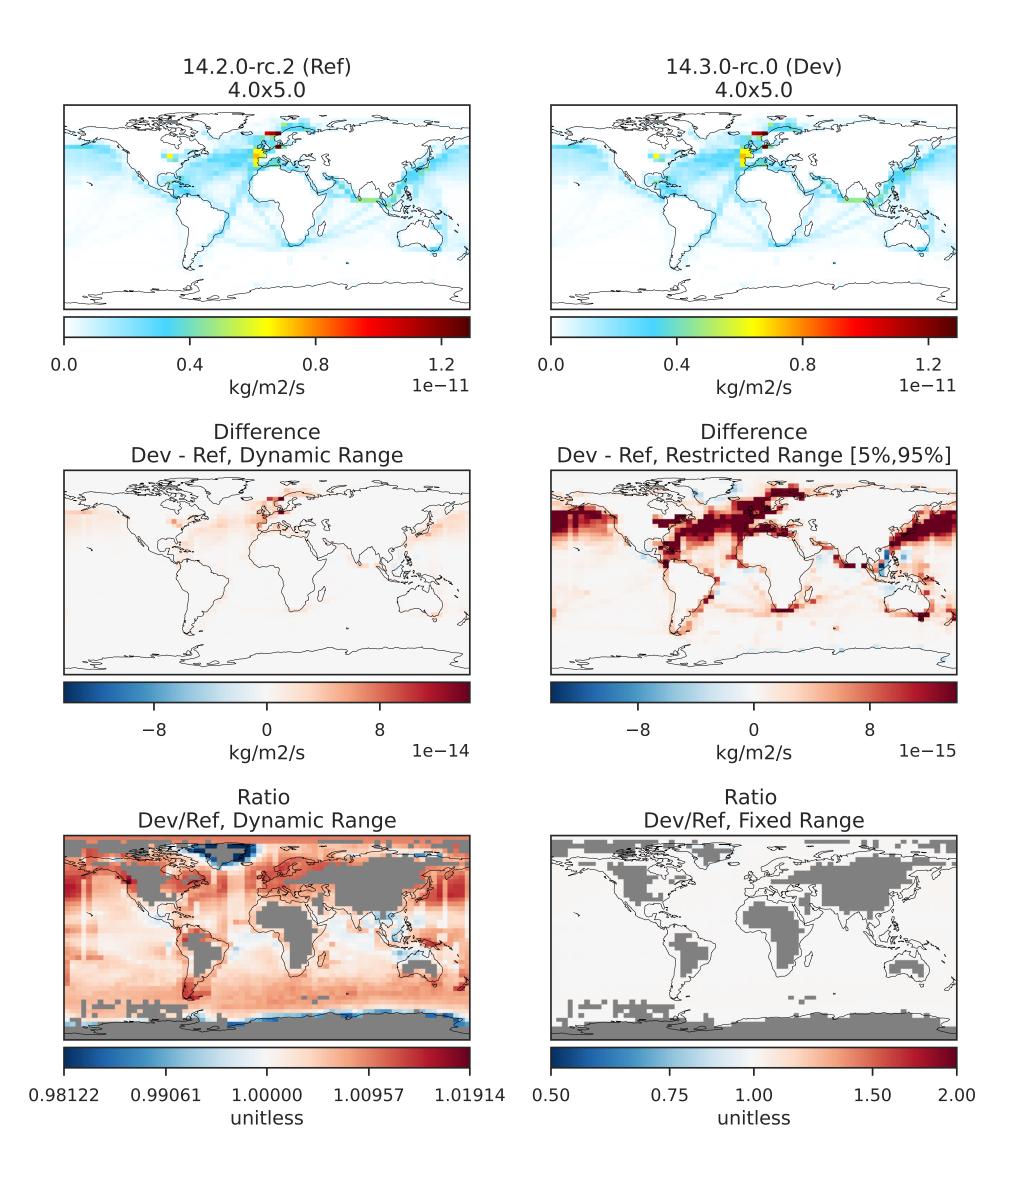

#### EmisALK4\_Ship (AnnualMean)

kg/m2/s Difference Difference Dev - Ref, Restricted Range [5%,95%]

8.0

0.0

Zero throughout domain kg/m2/s

Ratio

1.6

2.4

1e-11

14.3.0-rc.0 (Dev)

4.0x5.0

Zero throughout domain kg/m2/s

Ratio

Ref and Dev equal throughout domain unitless

Ref and Dev equal throughout domain unitless