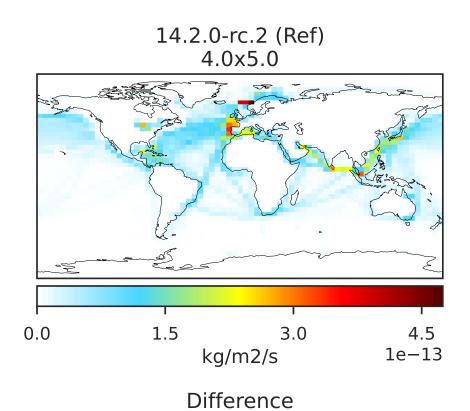

## EmisSO4\_Ship (AnnualMean)

0.0 1.5 3.0 4.5 kg/m2/s 1e-13

14.3.0-rc.0 (Dev)

4.0x5.0

Dev - Ref, Dynamic Range

Dev - Ref, Restricted Range [5%,95%]

Difference

Zero throughout domain kg/m2/s

Ratio

Zero throughout domain kg/m2/s

Ratio Dev/Ref, Fixed Range

Ref and Dev equal throughout domain unitless

Ref and Dev equal throughout domain unitless