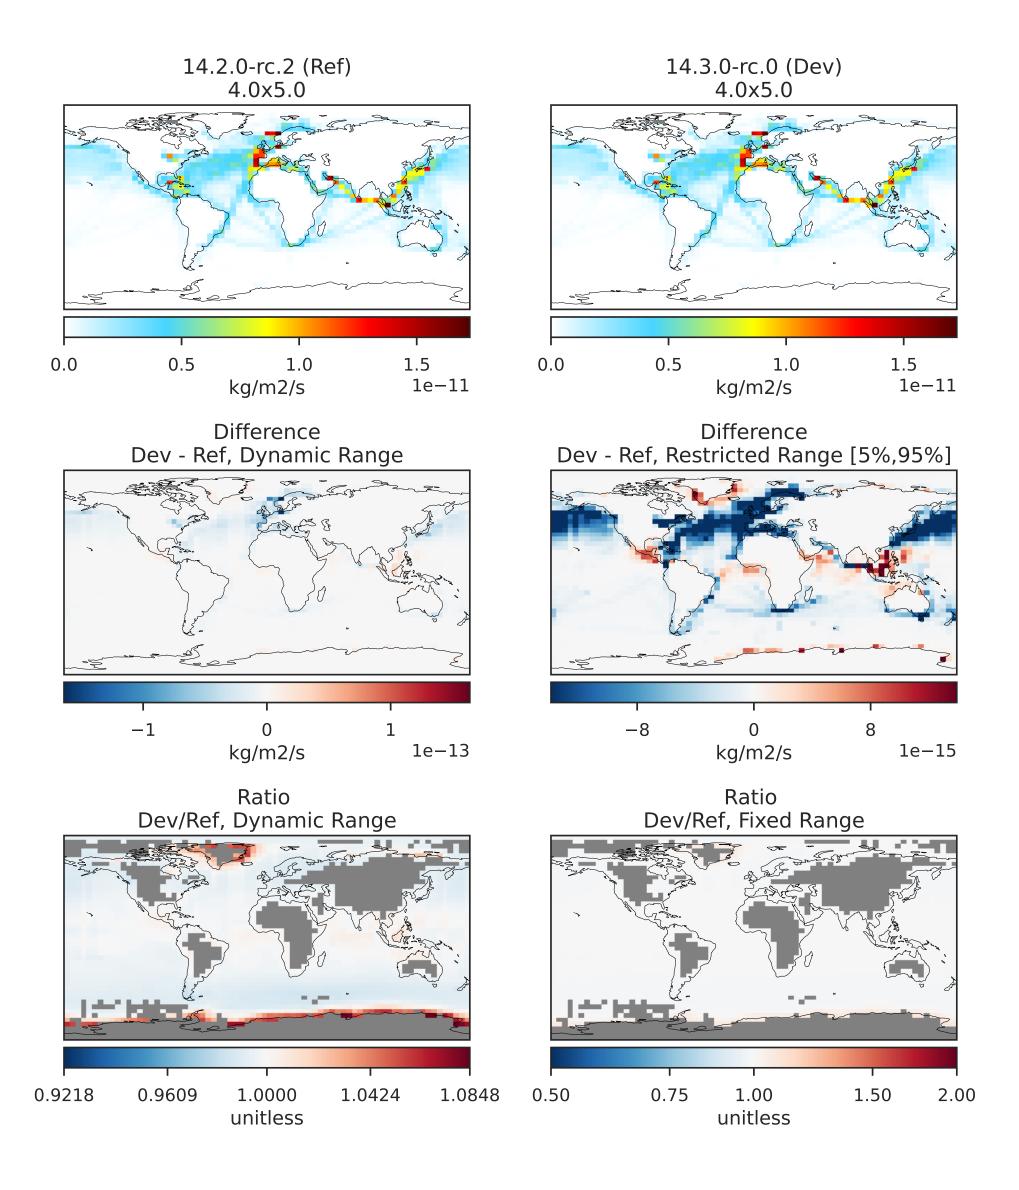

#### EmisALK4\_Ship (AnnualMean)

kg/m2/s Difference Difference Dev - Ref, Restricted Range [5%,95%]

8.0

0.0

Zero throughout domain kg/m2/s

Ratio

1.6

2.4

1e-11

14.3.0-rc.0 (Dev)

4.0x5.0

Zero throughout domain kg/m2/s

Ratio

Ref and Dev equal throughout domain unitless

Ref and Dev equal throughout domain unitless