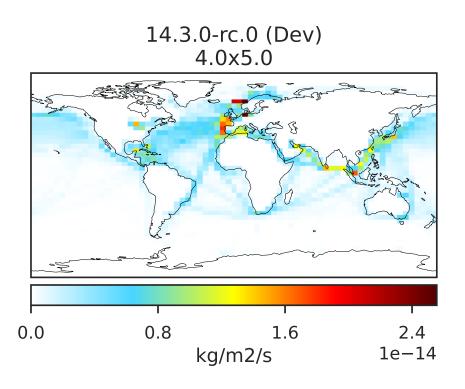

#### EmisALK4\_Ship (AnnualMean)

kg/m2/s Difference Difference Dev - Ref, Restricted Range [5%,95%]

8.0

0.0

Zero throughout domain kg/m2/s

Ratio

1.6

2.4

1e-11

14.3.0-rc.0 (Dev)

4.0x5.0

Zero throughout domain kg/m2/s

Ratio

Ref and Dev equal throughout domain unitless

Ref and Dev equal throughout domain unitless