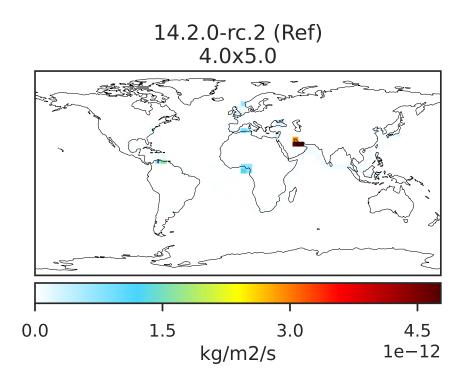

## EmisALD2\_Ship (AnnualMean)

14.2.0-rc.2 (Ref) 4.0x5.0

Zero throughout domain kg/m2/s

Difference Dev - Ref, Dynamic Range

Zero throughout domain kg/m2/s

Ratio Dev/Ref, Dynamic Range

Undefined throughout domain unitless

14.3.0-rc.0 (Dev) 4.0x5.0

Zero throughout domain kg/m2/s

Difference Dev - Ref, Restricted Range [5%,95%]

Zero throughout domain kg/m2/s

Ratio Dev/Ref, Fixed Range

Undefined throughout domain unitless