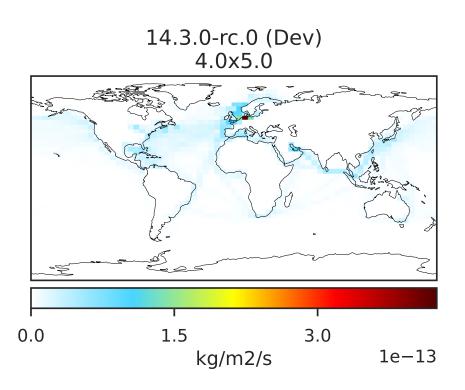

14.3.0-rc.0 (Dev) 4.0x5.0

Zero throughout domain kg/m2/s

Difference Dev - Ref, Restricted Range [5%,95%]

Zero throughout domain kg/m2/s

Ratio Dev/Ref, Fixed Range

Undefined throughout domain unitless