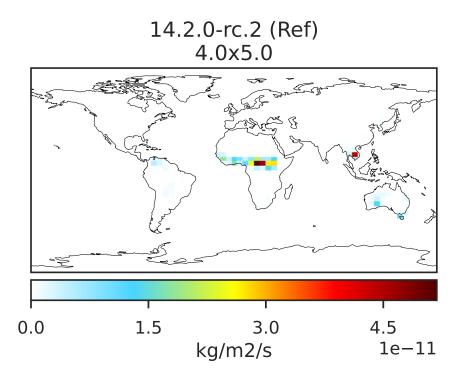

### EmisFURA\_BioBurn (Jan2019)

14.3.0-rc.0 (Dev) 4.0x5.0 0.0 0.8 1.6 2.4 kg/m2/s 1e-11

Dev - Ref, Dynamic Range

Dev - Ref, Restricted Range [5%,95%]

Difference

Zero throughout domain kg/m2/s

Zero throughout domain kg/m2/s