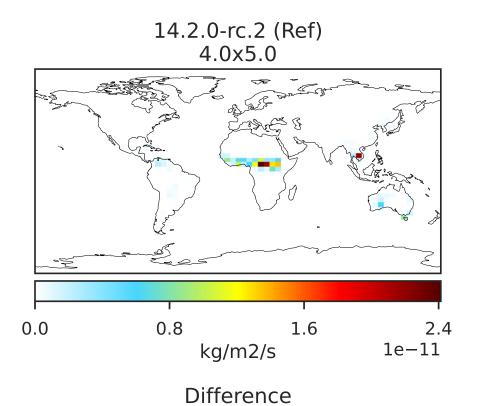

### EmisFURA\_BioBurn (Jan2019)

14.3.0-rc.0 (Dev) 4.0x5.0 0.0 0.8 1.6 2.4 kg/m2/s 1e-11

Dev - Ref, Dynamic Range

Dev - Ref, Restricted Range [5%,95%]

Difference

Zero throughout domain kg/m2/s

Zero throughout domain kg/m2/s

Ratio Dev/Ref, Fixed Range

Ref and Dev equal throughout domain unitless

Ref and Dev equal throughout domain unitless