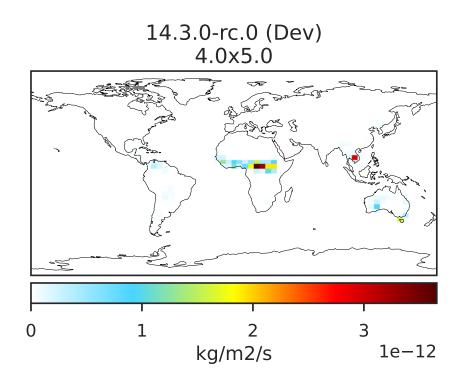

### EmisFURA\_BioBurn (Jan2019)

14.3.0-rc.0 (Dev) 4.0x5.0 0.0 0.8 1.6 2.4 kg/m2/s 1e-11

Dev - Ref, Dynamic Range

Dev - Ref, Restricted Range [5%,95%]

Difference

Zero throughout domain kg/m2/s

Zero throughout domain kg/m2/s