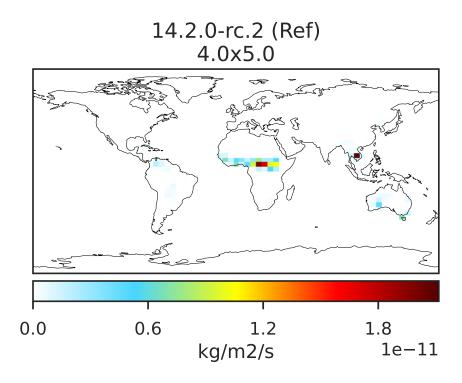

### EmisFURA\_BioBurn (Jan2019)

14.3.0-rc.0 (Dev) 4.0x5.0 0.0 0.8 1.6 2.4 kg/m2/s 1e-11

Dev - Ref, Dynamic Range

Dev - Ref, Restricted Range [5%,95%]

Difference

Zero throughout domain kg/m2/s

Zero throughout domain kg/m2/s

Ratio Dev/Ref, Fixed Range

Ref and Dev equal throughout domain unitless

Ref and Dev equal throughout domain unitless