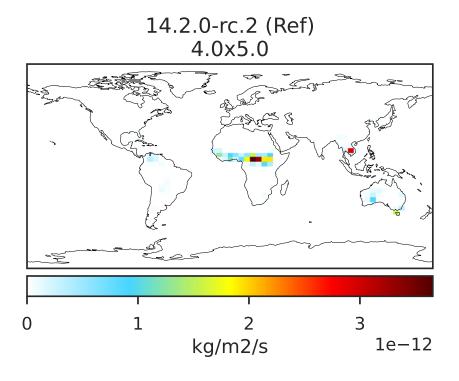

### EmisFURA\_BioBurn (Jan2019)

14.3.0-rc.0 (Dev) 4.0x5.0 0.0 0.8 1.6 2.4 kg/m2/s 1e-11

Dev - Ref, Dynamic Range

Dev - Ref, Restricted Range [5%,95%]

Difference

Zero throughout domain kg/m2/s

Zero throughout domain kg/m2/s