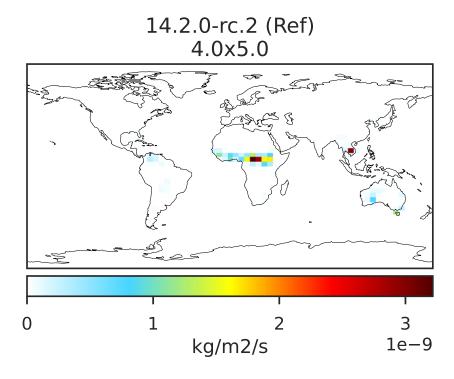

### EmisFURA\_BioBurn (Jan2019)

14.3.0-rc.0 (Dev) 4.0x5.0 0.0 0.8 1.6 2.4 kg/m2/s 1e-11

Dev - Ref, Dynamic Range

Dev - Ref, Restricted Range [5%,95%]

Difference

Zero throughout domain kg/m2/s

Zero throughout domain kg/m2/s