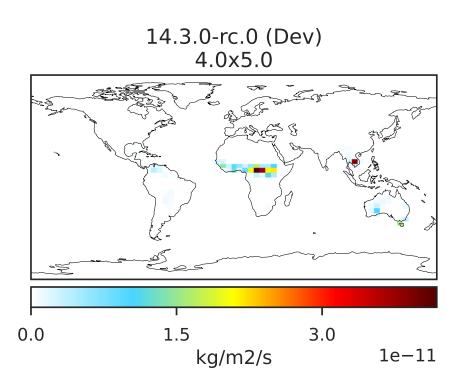

### EmisFURA\_BioBurn (Jan2019)

14.3.0-rc.0 (Dev) 4.0x5.0 0.0 0.8 1.6 2.4 kg/m2/s 1e-11

Dev - Ref, Dynamic Range

Dev - Ref, Restricted Range [5%,95%]

Difference

Zero throughout domain kg/m2/s

Zero throughout domain kg/m2/s