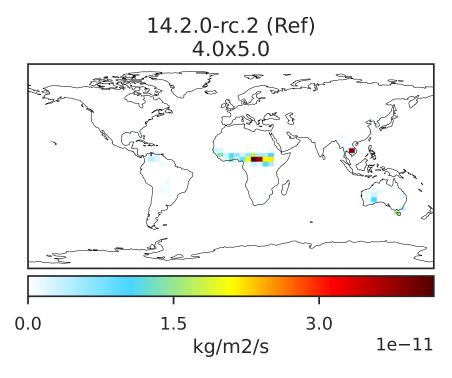

### EmisFURA\_BioBurn (Jan2019)

14.3.0-rc.0 (Dev) 4.0x5.0 0.0 0.8 1.6 2.4 kg/m2/s 1e-11

Dev - Ref, Dynamic Range

Dev - Ref, Restricted Range [5%,95%]

Difference

Zero throughout domain kg/m2/s

Zero throughout domain kg/m2/s