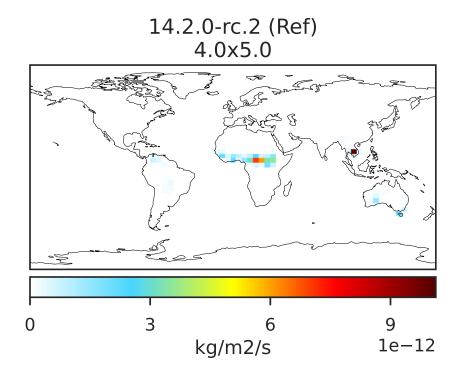

### EmisFURA\_BioBurn (Jan2019)

14.3.0-rc.0 (Dev) 4.0x5.0 0.0 0.8 1.6 2.4 kg/m2/s 1e-11

Dev - Ref, Dynamic Range

Dev - Ref, Restricted Range [5%,95%]

Difference

Zero throughout domain kg/m2/s

Zero throughout domain kg/m2/s