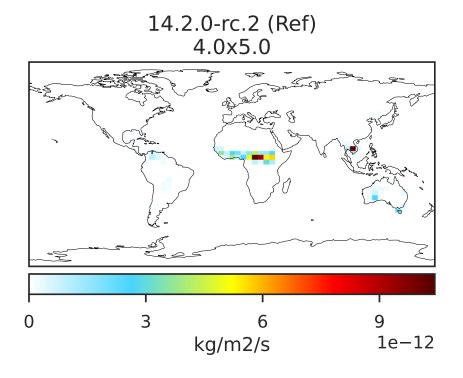

### EmisFURA\_BioBurn (Jan2019)

14.3.0-rc.0 (Dev) 4.0x5.0 0.0 0.8 1.6 2.4 kg/m2/s 1e-11

Dev - Ref, Dynamic Range

Dev - Ref, Restricted Range [5%,95%]

Difference

Zero throughout domain kg/m2/s

Zero throughout domain kg/m2/s

Ratio Dev/Ref, Fixed Range

Ref and Dev equal throughout domain unitless

Ref and Dev equal throughout domain unitless