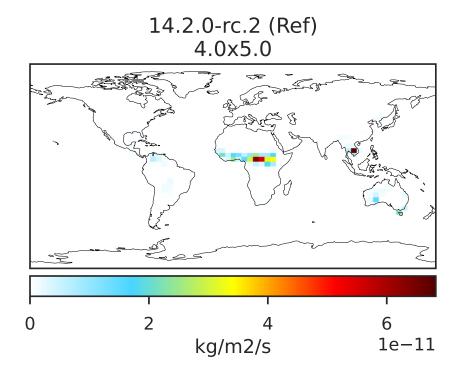

### EmisFURA\_BioBurn (Jan2019)

14.3.0-rc.0 (Dev) 4.0x5.0 0.0 0.8 1.6 2.4 kg/m2/s 1e-11

Dev - Ref, Dynamic Range

Dev - Ref, Restricted Range [5%,95%]

Difference

Zero throughout domain kg/m2/s

Zero throughout domain kg/m2/s