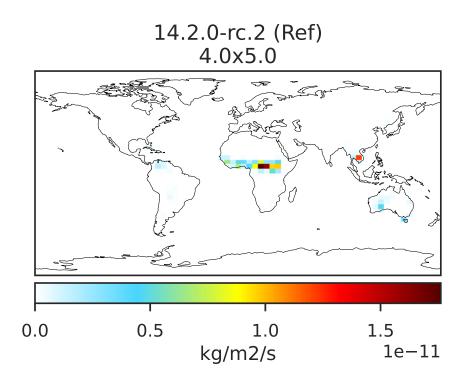

### EmisFURA\_BioBurn (Jan2019)

14.3.0-rc.0 (Dev) 4.0x5.0 0.0 0.8 1.6 2.4 kg/m2/s 1e-11

Dev - Ref, Dynamic Range

Dev - Ref, Restricted Range [5%,95%]

Difference

Zero throughout domain kg/m2/s

Zero throughout domain kg/m2/s

Ratio Dev/Ref, Fixed Range

Ref and Dev equal throughout domain unitless

Ref and Dev equal throughout domain unitless