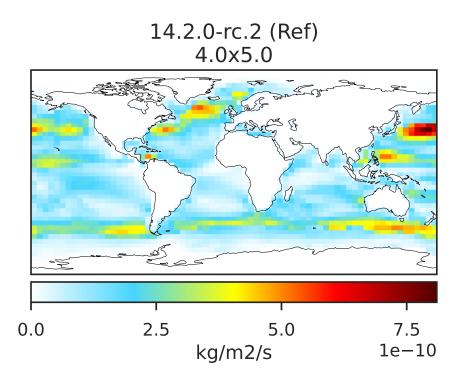

# EmisSALCCL\_Natural (Jan2019)

14.3.0-rc.0 (Dev) 4.0x5.0 5.0 0.0 2.5 7.5 kg/m2/s 1e-10

Difference Dev - Ref, Dynamic Range

Difference Dev - Ref, Restricted Range [5%,95%]

Zero throughout domain

Zero throughout domain

kg/m2/s

kg/m2/s Ratio

Ref and Dev equal throughout domain unitless

Ref and Dev equal throughout domain unitless