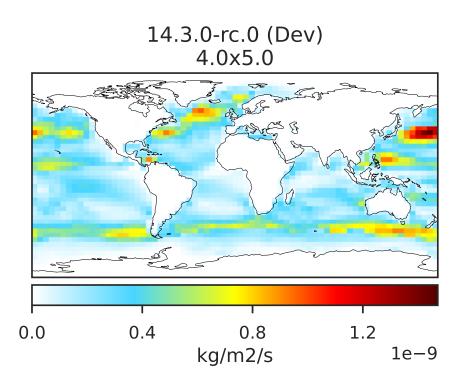

## EmisSALCAL\_Natural (Jan2019)

0.0 0.4 0.8 1.2 kg/m2/s 1e-9

14.3.0-rc.0 (Dev)

4.0x5.0

Dev - Ref, Dynamic Range

Difference Dev - Ref, Restricted Range [5%,95%]

Zero throughout domain kg/m2/s

Zero throughout domain kg/m2/s

Ratio Dev/Ref, Fixed Range

Ref and Dev equal throughout domain unitless

Ref and Dev equal throughout domain unitless