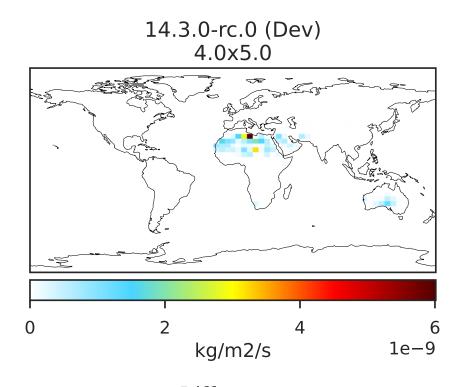

## EmisNH3\_Natural (Jan2019)

14.3.0-rc.0 (Dev) 4.0x5.0 0.0 1.5 3.0 4.5 kg/m2/s 1e-12

Dev - Ref, Dynamic Range

Dev - Ref, Restricted Range [5%,95%]

Difference

Zero throughout domain kg/m2/s

Zero throughout domain kg/m2/s

Ratio Dev/Ref, Fixed Range

Ref and Dev equal throughout domain unitless

Ref and Dev equal throughout domain unitless