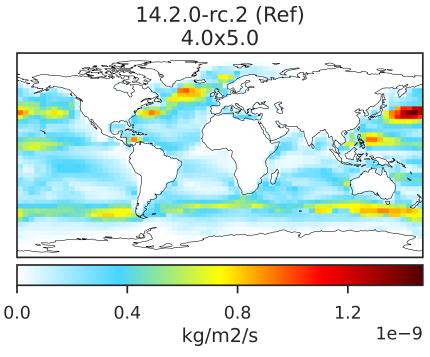

## EmisSALCAL\_Natural (Jan2019)

0.0 0.4 0.8 1.2 kg/m2/s 1e-9

14.3.0-rc.0 (Dev)

4.0x5.0

Dev - Ref, Dynamic Range

Difference Dev - Ref, Restricted Range [5%,95%]

Zero throughout domain kg/m2/s

Zero throughout domain kg/m2/s

Ratio Dev/Ref, Fixed Range

Ref and Dev equal throughout domain unitless

Ref and Dev equal throughout domain unitless