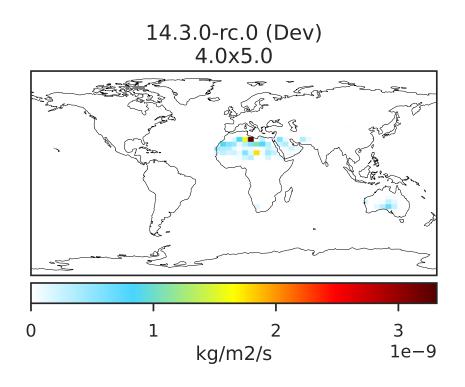

## EmisSALCAL\_Natural (Jan2019)

0.0 0.4 0.8 1.2 kg/m2/s 1e-9

14.3.0-rc.0 (Dev)

4.0x5.0

Dev - Ref, Dynamic Range

Difference Dev - Ref, Restricted Range [5%,95%]

Zero throughout domain kg/m2/s

Zero throughout domain kg/m2/s