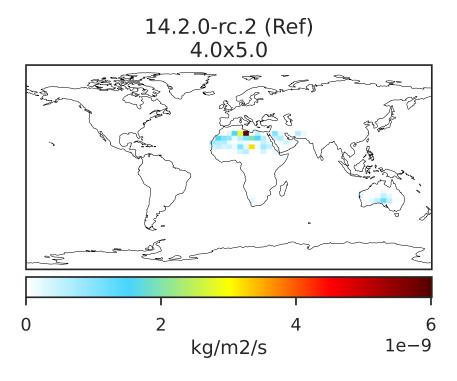

## EmisNH3\_Natural (Jan2019)

14.3.0-rc.0 (Dev) 4.0x5.0 0.0 1.5 3.0 4.5 kg/m2/s 1e-12

Dev - Ref, Dynamic Range

Dev - Ref, Restricted Range [5%,95%]

Difference

Zero throughout domain kg/m2/s

Zero throughout domain kg/m2/s

Ratio Dev/Ref, Fixed Range

Ref and Dev equal throughout domain unitless

Ref and Dev equal throughout domain unitless