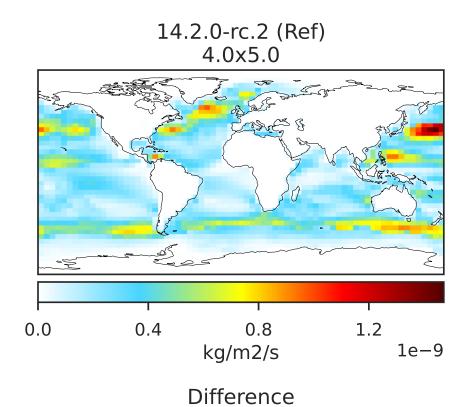

# EmisSALCCL\_Natural (Jan2019)

14.3.0-rc.0 (Dev) 4.0x5.0 5.0 0.0 2.5 7.5 kg/m2/s 1e-10

Difference Dev - Ref, Dynamic Range

Difference Dev - Ref, Restricted Range [5%,95%]

Zero throughout domain

Zero throughout domain

kg/m2/s

kg/m2/s Ratio

Ref and Dev equal throughout domain unitless

Ref and Dev equal throughout domain unitless