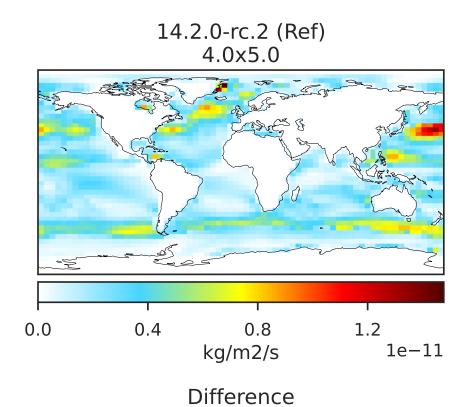

## EmisSALA\_Natural (Jan2019)

14.3.0-rc.0 (Dev) 4.0x5.0 0.0 0.8 1.6 2.4 kg/m2/s 1e-11

Dev - Ref, Dynamic Range

Dev - Ref, Restricted Range [5%,95%]

Difference

Zero throughout domain kg/m2/s

Zero throughout domain kg/m2/s

Ratio Dev/Ref, Fixed Range

Ref and Dev equal throughout domain unitless

Ref and Dev equal throughout domain unitless