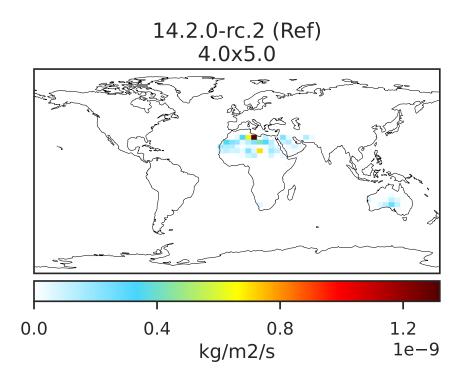

## EmisNH3\_Natural (Jan2019)

14.3.0-rc.0 (Dev) 4.0x5.0 0.0 1.5 3.0 4.5 kg/m2/s 1e-12

Dev - Ref, Dynamic Range

Dev - Ref, Restricted Range [5%,95%]

Difference

Zero throughout domain kg/m2/s

Zero throughout domain kg/m2/s