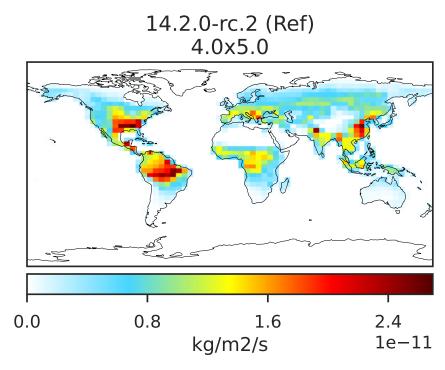

## EmisACET\_Biogenic (Jul2019)

14.3.0-rc.0 (Dev) 4.0x5.0 0.0 1.5 3.0 4.5 kg/m2/s 1e-11

Dev - Ref, Dynamic Range

Difference Dev - Ref, Restricted Range [5%,95%]

Zero throughout domain kg/m2/s

Ratio

Zero throughout domain kg/m2/s