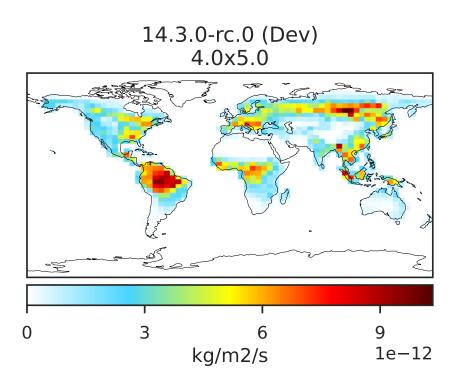

# EmisSOAS\_Biogenic (Jul2019)

0.0 0.6 1.2 1.8 kg/m2/s 1e-11

14.3.0-rc.0 (Dev)

4.0x5.0

Difference Dev - Ref, Dynamic Range

Difference Dev - Ref, Restricted Range [5%,95%]

Zero throughout domain kg/m2/s

Zero throughout domain kg/m2/s