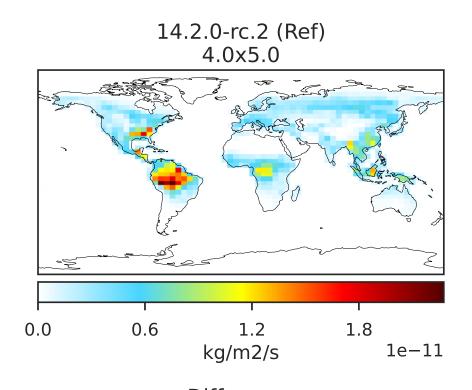

# EmisSOAS\_Biogenic (Jul2019)

0.0 0.6 1.2 1.8 kg/m2/s 1e-11

14.3.0-rc.0 (Dev)

4.0x5.0

Difference Dev - Ref, Dynamic Range

Difference Dev - Ref, Restricted Range [5%,95%]

Zero throughout domain kg/m2/s

Zero throughout domain kg/m2/s