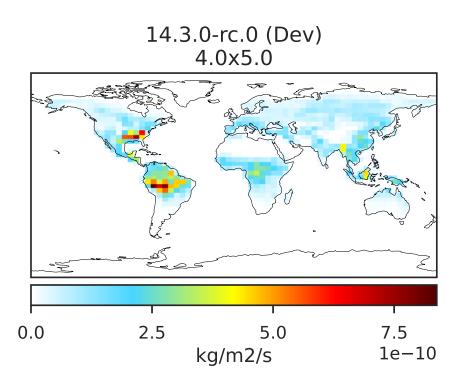

# EmisSOAS\_Biogenic (Jul2019)

0.0 0.6 1.2 1.8 kg/m2/s 1e-11

14.3.0-rc.0 (Dev)

4.0x5.0

Difference Dev - Ref, Dynamic Range

Difference Dev - Ref, Restricted Range [5%,95%]

Zero throughout domain kg/m2/s

Zero throughout domain kg/m2/s