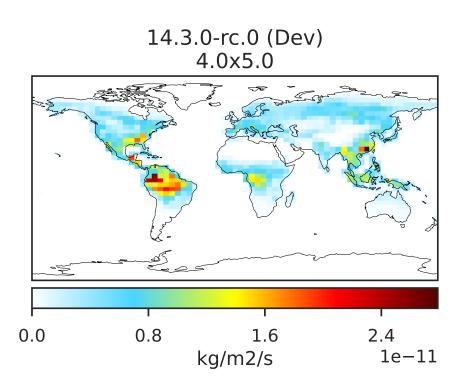

## EmisACET\_Biogenic (Jul2019)

14.3.0-rc.0 (Dev) 4.0x5.0 0.0 1.5 3.0 4.5 kg/m2/s 1e-11

Dev - Ref, Dynamic Range

Difference Dev - Ref, Restricted Range [5%,95%]

Zero throughout domain kg/m2/s

Ratio

Zero throughout domain kg/m2/s