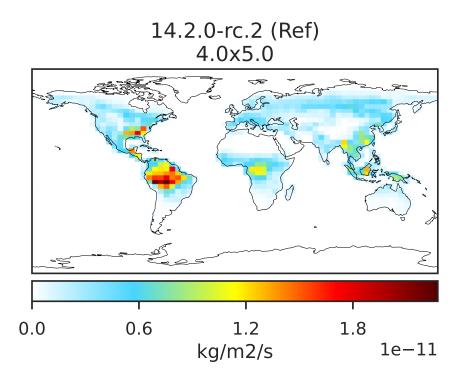

# EmisSOAS\_Biogenic (Jul2019)

0.0 0.6 1.2 1.8 kg/m2/s 1e-11

14.3.0-rc.0 (Dev)

4.0x5.0

Difference Dev - Ref, Dynamic Range

Difference Dev - Ref, Restricted Range [5%,95%]

Zero throughout domain kg/m2/s

Zero throughout domain kg/m2/s