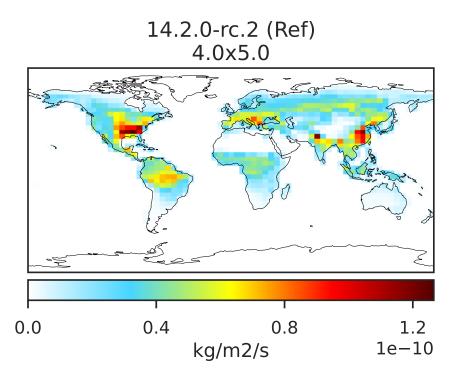

#### EmisMOH\_Biogenic (Jul2019)

14.3.0-rc.0 (Dev) 4.0x5.0 8.0 0.0 0.4 1.2 kg/m2/s 1e-10

Difference Dev - Ref, Dynamic Range

Difference Dev - Ref, Restricted Range [5%,95%]

Zero throughout domain

kg/m2/s

Zero throughout domain kg/m2/s

Ratio Dev/Ref, Fixed Range

Ref and Dev equal throughout domain unitless

Ref and Dev equal throughout domain unitless