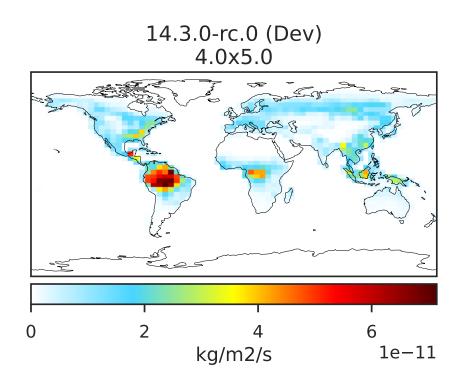

## EmisISOP\_Biogenic (Jul2019)

Difference Dev - Ref, Dynamic Range

Zero throughout domain kg/m2/s

Ratio Dev/Ref, Dynamic Range

Ref and Dev equal throughout domain unitless

Difference Dev - Ref, Restricted Range [5%,95%]

Zero throughout domain kg/m2/s

Ratio Dev/Ref, Fixed Range

Ref and Dev equal throughout domain unitless