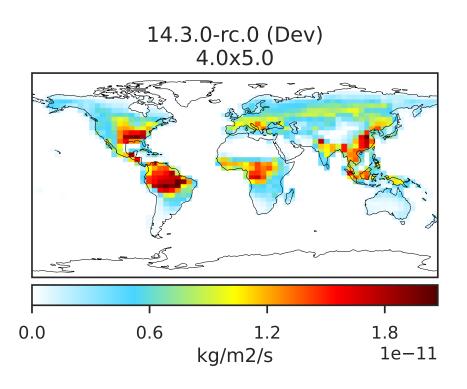

# EmisSOAS\_Biogenic (Jul2019)

0.0 0.6 1.2 1.8 kg/m2/s 1e-11

14.3.0-rc.0 (Dev)

4.0x5.0

Difference Dev - Ref, Dynamic Range

Difference Dev - Ref, Restricted Range [5%,95%]

Zero throughout domain kg/m2/s

Zero throughout domain kg/m2/s