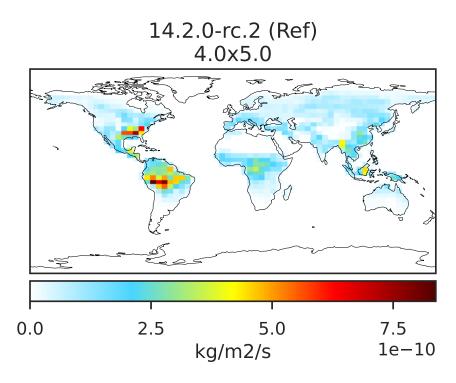

# EmisSOAS\_Biogenic (Jul2019)

0.0 0.6 1.2 1.8 kg/m2/s 1e-11

14.3.0-rc.0 (Dev)

4.0x5.0

Difference Dev - Ref, Dynamic Range

Difference Dev - Ref, Restricted Range [5%,95%]

Zero throughout domain kg/m2/s

Zero throughout domain kg/m2/s