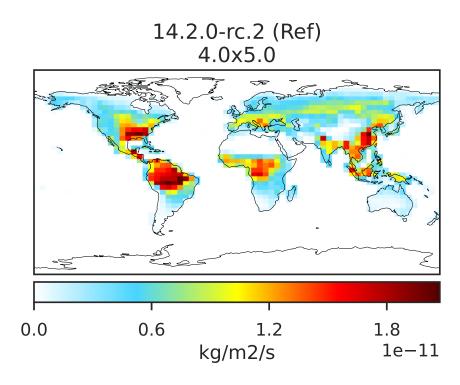

## EmisISOP\_Biogenic (Jul2019)

Difference Dev - Ref, Dynamic Range

Zero throughout domain kg/m2/s

Ratio Dev/Ref, Dynamic Range

Ref and Dev equal throughout domain unitless

Difference Dev - Ref, Restricted Range [5%,95%]

Zero throughout domain kg/m2/s

Ratio Dev/Ref, Fixed Range

Ref and Dev equal throughout domain unitless