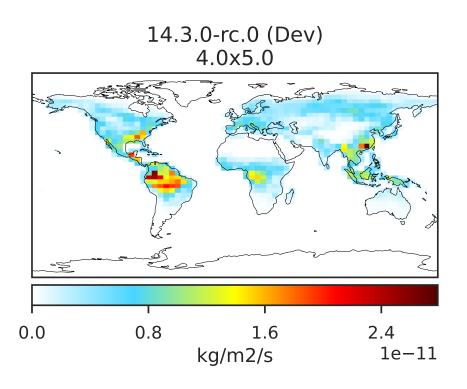

#### EmisMTPA\_Biogenic (Jul2019)

14.3.0-rc.0 (Dev) 4.0x5.0 0.4 8.0 0.0 1.2 kg/m2/s 1e-10

Dev - Ref, Dynamic Range

Difference Dev - Ref, Restricted Range [5%,95%]

Zero throughout domain kg/m2/s

Ratio

Zero throughout domain kg/m2/s

Ratio Dev/Ref, Fixed Range

Ref and Dev equal throughout domain unitless

Ref and Dev equal throughout domain unitless