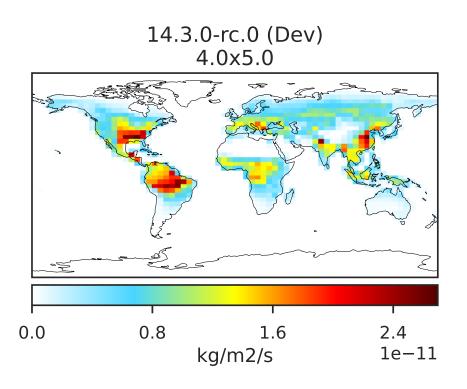

#### EmisMOH\_Biogenic (Jul2019)

14.3.0-rc.0 (Dev) 4.0x5.0 8.0 0.0 0.4 1.2 kg/m2/s 1e-10

Difference Dev - Ref, Dynamic Range

Difference Dev - Ref, Restricted Range [5%,95%]

Zero throughout domain

kg/m2/s

Zero throughout domain kg/m2/s

Ratio Dev/Ref, Fixed Range

Ref and Dev equal throughout domain unitless

Ref and Dev equal throughout domain unitless