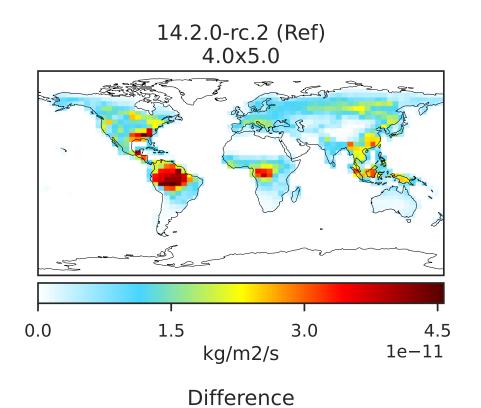

## EmisACET\_Biogenic (Jul2019)

14.3.0-rc.0 (Dev) 4.0x5.0 0.0 1.5 3.0 4.5 kg/m2/s 1e-11

Dev - Ref, Dynamic Range

Difference Dev - Ref, Restricted Range [5%,95%]

Zero throughout domain kg/m2/s

Ratio

Zero throughout domain kg/m2/s