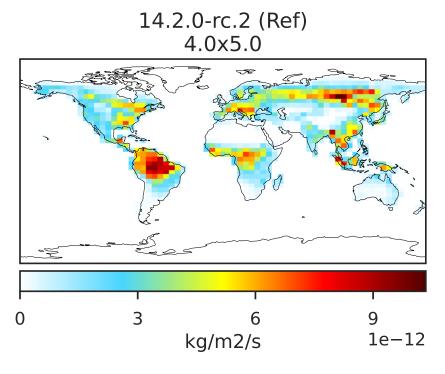

# EmisSOAS\_Biogenic (Jul2019)

0.0 0.6 1.2 1.8 kg/m2/s 1e-11

14.3.0-rc.0 (Dev)

4.0x5.0

Difference Dev - Ref, Dynamic Range

Difference Dev - Ref, Restricted Range [5%,95%]

Zero throughout domain kg/m2/s

Zero throughout domain kg/m2/s