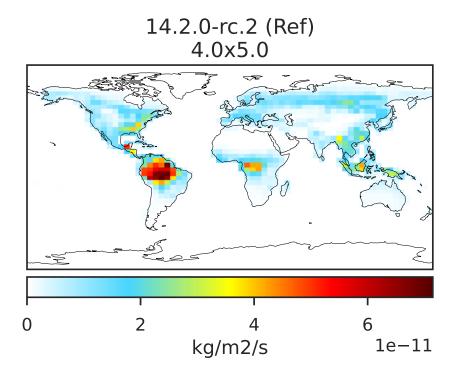

#### EmisMOH\_Biogenic (Jul2019)

14.3.0-rc.0 (Dev) 4.0x5.0 8.0 0.0 0.4 1.2 kg/m2/s 1e-10

Difference Dev - Ref, Dynamic Range

Difference Dev - Ref, Restricted Range [5%,95%]

Zero throughout domain

kg/m2/s

Zero throughout domain kg/m2/s