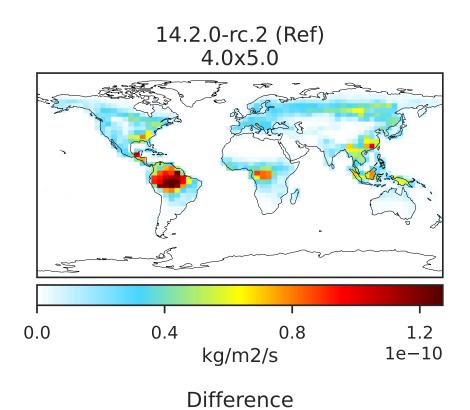

#### EmisMOH\_Biogenic (Jul2019)

14.3.0-rc.0 (Dev) 4.0x5.0 8.0 0.0 0.4 1.2 kg/m2/s 1e-10

Difference Dev - Ref, Dynamic Range

Difference Dev - Ref, Restricted Range [5%,95%]

Zero throughout domain

kg/m2/s

Zero throughout domain kg/m2/s