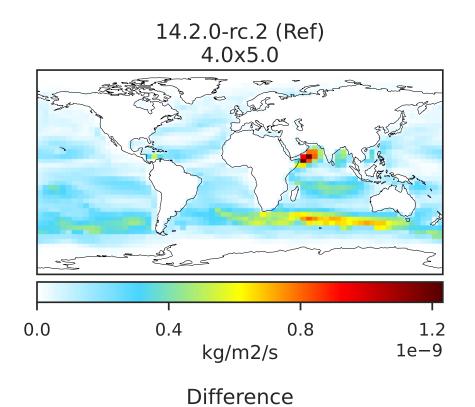

### EmisSALC\_Natural (Jul2019)

14.3.0-rc.0 (Dev) 4.0x5.0 0.0 0.6 1.2 1.8 kg/m2/s 1e-9

Dev - Ref, Dynamic Range

Dev - Ref, Restricted Range [5%,95%]

Difference

Zero throughout domain kg/m2/s

Zero throughout domain kg/m2/s

Ratio Dev/Ref, Fixed Range

Ref and Dev equal throughout domain unitless

Ref and Dev equal throughout domain unitless