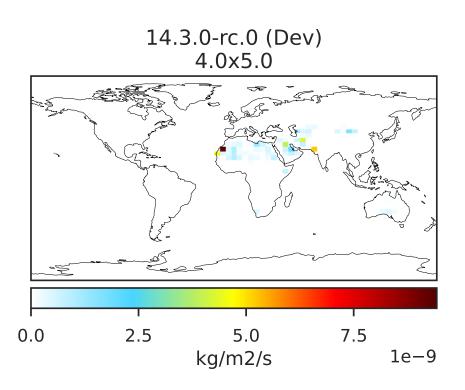

### EmisSALC\_Natural (Jul2019)

14.3.0-rc.0 (Dev) 4.0x5.0 0.0 0.6 1.2 1.8 kg/m2/s 1e-9

Dev - Ref, Dynamic Range

Dev - Ref, Restricted Range [5%,95%]

Difference

Zero throughout domain kg/m2/s

Zero throughout domain kg/m2/s

Ratio Dev/Ref, Fixed Range

Ref and Dev equal throughout domain unitless

Ref and Dev equal throughout domain unitless