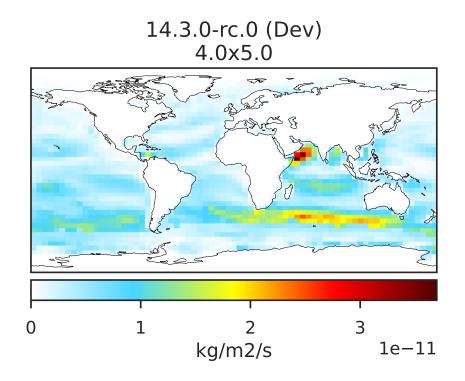

### EmisSALACL\_Natural (Jul2019)

14.3.0-rc.0 (Dev) 4.0x5.0 0.6 1.2 0.0 1.8 kg/m2/s 1e-11

Difference Dev - Ref, Dynamic Range

Difference Dev - Ref, Restricted Range [5%,95%]

Zero throughout domain kg/m2/s

Zero throughout domain kg/m2/s

Ratio Dev/Ref, Fixed Range

Ref and Dev equal throughout domain unitless

Ref and Dev equal throughout domain unitless