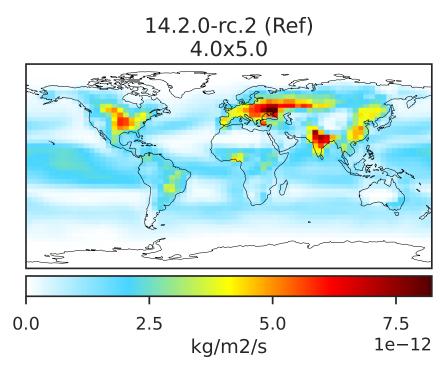

### EmisSALC\_Natural (Jul2019)

14.3.0-rc.0 (Dev) 4.0x5.0 0.0 0.6 1.2 1.8 kg/m2/s 1e-9

Dev - Ref, Dynamic Range

Dev - Ref, Restricted Range [5%,95%]

Difference

Zero throughout domain kg/m2/s

Zero throughout domain kg/m2/s

Ratio Dev/Ref, Fixed Range

Ref and Dev equal throughout domain unitless

Ref and Dev equal throughout domain unitless