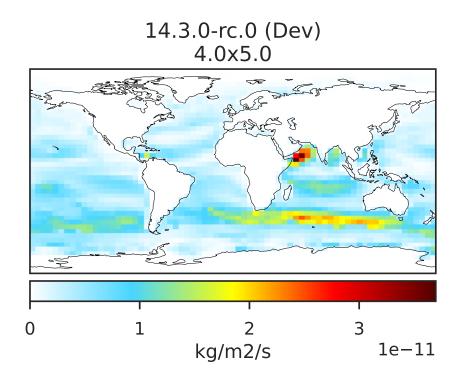

### EmisSALACL\_Natural (Jul2019)

14.3.0-rc.0 (Dev) 4.0x5.0 0.6 1.2 0.0 1.8 kg/m2/s 1e-11

Difference Dev - Ref, Dynamic Range

Difference Dev - Ref, Restricted Range [5%,95%]

Zero throughout domain kg/m2/s

Zero throughout domain kg/m2/s

Ratio Dev/Ref, Fixed Range

Ref and Dev equal throughout domain unitless

Ref and Dev equal throughout domain unitless