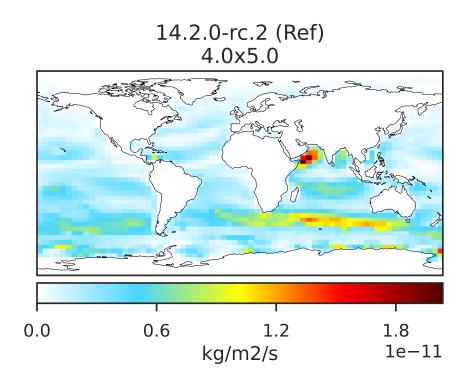

### EmisSALACL\_Natural (Jul2019)

14.3.0-rc.0 (Dev) 4.0x5.0 0.6 1.2 0.0 1.8 kg/m2/s 1e-11

Difference Dev - Ref, Dynamic Range

Difference Dev - Ref, Restricted Range [5%,95%]

Zero throughout domain kg/m2/s

Zero throughout domain kg/m2/s

Ratio Dev/Ref, Fixed Range

Ref and Dev equal throughout domain unitless

Ref and Dev equal throughout domain unitless