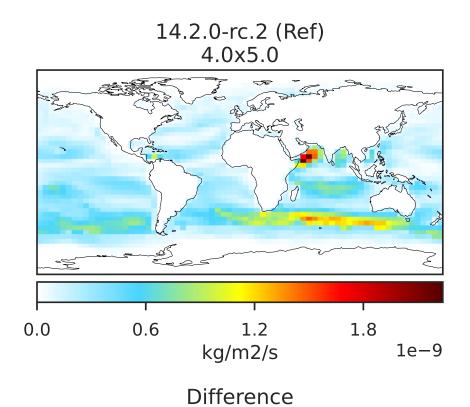

### EmisSALC\_Natural (Jul2019)

14.3.0-rc.0 (Dev) 4.0x5.0 0.0 0.6 1.2 1.8 kg/m2/s 1e-9

Dev - Ref, Dynamic Range

Dev - Ref, Restricted Range [5%,95%]

Difference

Zero throughout domain kg/m2/s

Zero throughout domain kg/m2/s