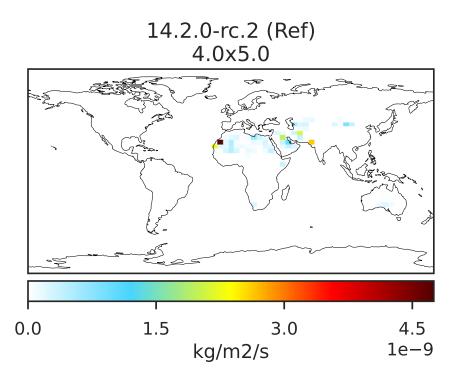

in unitless

Ref and Dev equal throughout domain unitless

### EmisBrSALC\_Natural (Jul2019)



14.3.0-rc.0 (Dev) 4.0x5.0 0.0 1.5 3.0 4.5 kg/m2/s 1e-12

Dev - Ref, Dynamic Range

Dev - Ref, Restricted Range [5%,95%]

Difference

Zero throughout domain kg/m2/s

Ratio

Zero throughout domain kg/m2/s



Ratio Dev/Ref, Fixed Range

Ref and Dev equal throughout domain unitless



Ref and Dev equal throughout domain unitless

### EmisDST1\_Natural (Jul2019)



Difference Dev - Ref, Dynamic Range



Zero throughout domain kg/m2/s

Ratio Dev/Ref, Dynamic Range



Ref and Dev equal throughout domain unitless



Difference Dev - Ref, Restricted Range [5%,95%]



Zero throughout domain kg/m2/s

Ratio Dev/Ref, Fixed Range



Ref and Dev equal throughout domain unitless

# EmisDST2\_Natural (Jul2019)



Difference Dev - Ref, Dynamic Range



Zero throughout domain kg/m2/s

Ratio Dev/Ref, Dynamic Range



Ref and Dev equal throughout domain unitless



Difference Dev - Ref, Restricted Range [5%,95%]



Zero throughout domain kg/m2/s

Ratio Dev/Ref, Fixed Range



Ref and Dev equal throughout domain unitless

### EmisDST3\_Natural (Jul2019)



Difference Dev - Ref, Dynamic Range



Zero throughout domain kg/m2/s

Ratio Dev/Ref, Dynamic Range



Ref and Dev equal throughout domain unitless



Difference Dev - Ref, Restricted Range [5%,95%]



Zero throughout domain kg/m2/s

Ratio Dev/Ref, Fixed Range



Ref and Dev equal throughout domain unitless

### EmisDST4\_Natural (Jul2019)



Difference Dev - Ref, Dynamic Range



Zero throughout domain kg/m2/s

Ratio Dev/Ref, Dynamic Range



Ref a