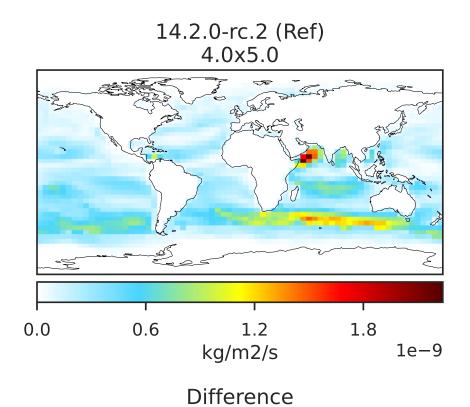

### EmisSALC\_Natural (Jul2019)

14.3.0-rc.0 (Dev) 4.0x5.0 0.0 0.6 1.2 1.8 kg/m2/s 1e-9

Dev - Ref, Dynamic Range

Dev - Ref, Restricted Range [5%,95%]

Difference

Zero throughout domain kg/m2/s

Zero throughout domain kg/m2/s

Ratio Dev/Ref, Fixed Range

Ref and Dev equal throughout domain unitless

Ref and Dev equal throughout domain unitless