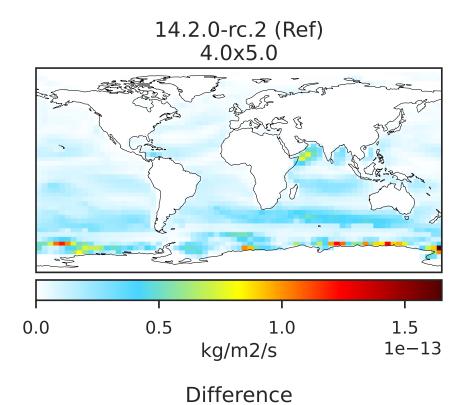

### EmisBrSALA\_Natural (Jul2019)

14.3.0-rc.0 (Dev) 4.0x5.0 0.0 0.5 1.0 1.5 kg/m2/s 1e-13

Dev - Ref, Dynamic Range

Dev - Ref, Restricted Range [5%,95%]

Difference

Zero throughout domain kg/m2/s

Zero throughout domain kg/m2/s

Ratio Dev/Ref, Fixed Range

Ref and Dev equal throughout domain unitless

Ref and Dev equal throughout domain unitless