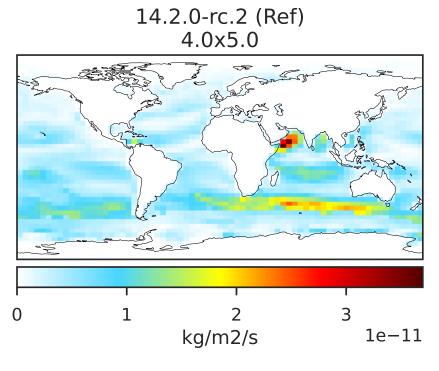

### EmisSALACL\_Natural (Jul2019)

14.3.0-rc.0 (Dev) 4.0x5.0 0.6 1.2 0.0 1.8 kg/m2/s 1e-11

Difference Dev - Ref, Dynamic Range

Difference Dev - Ref, Restricted Range [5%,95%]

Zero throughout domain kg/m2/s

Zero throughout domain kg/m2/s

Ratio Dev/Ref, Fixed Range

Ref and Dev equal throughout domain unitless

Ref and Dev equal throughout domain unitless