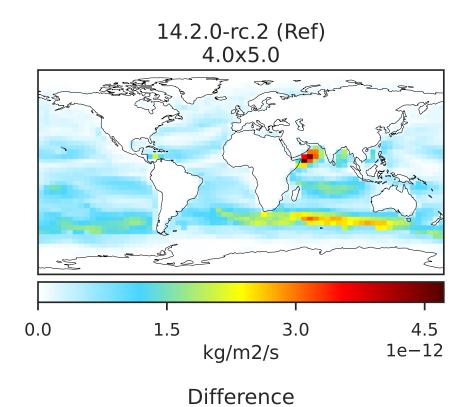

### EmisBrSALC\_Natural (Jul2019)

14.3.0-rc.0 (Dev) 4.0x5.0 0.0 1.5 3.0 4.5 kg/m2/s 1e-12

Dev - Ref, Dynamic Range

Dev - Ref, Restricted Range [5%,95%]

Difference

Zero throughout domain kg/m2/s

Ratio

Zero throughout domain kg/m2/s

Ratio Dev/Ref, Fixed Range

Ref and Dev equal throughout domain unitless

Ref and Dev equal throughout domain unitless