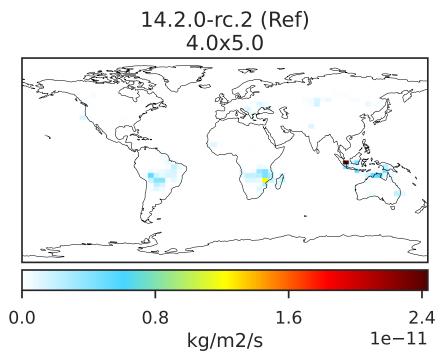

# EmisACET\_BioBurn (Oct2019)

Difference Dev - Ref, Dynamic Range

Zero throughout domain kg/m2/s

Ratio Dev/Ref, Dynamic Range

Ref and Dev equal throughout domain unitless

Difference Dev - Ref, Restricted Range [5%,95%]

Zero throughout domain kg/m2/s

Ratio Dev/Ref, Fixed Range

Ref and Dev equal throughout domain unitless