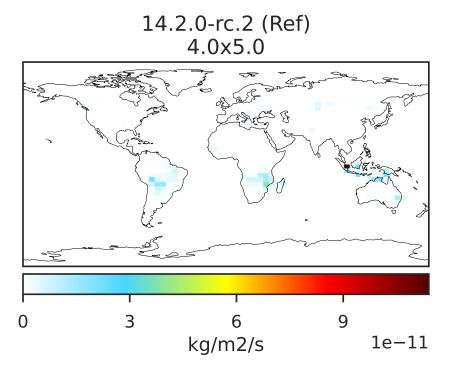

# EmisACET\_BioBurn (Oct2019)

Difference Dev - Ref, Dynamic Range

Zero throughout domain kg/m2/s

Ratio Dev/Ref, Dynamic Range

Ref and Dev equal throughout domain unitless

Difference Dev - Ref, Restricted Range [5%,95%]

Zero throughout domain kg/m2/s

Ratio Dev/Ref, Fixed Range

Ref and Dev equal throughout domain unitless