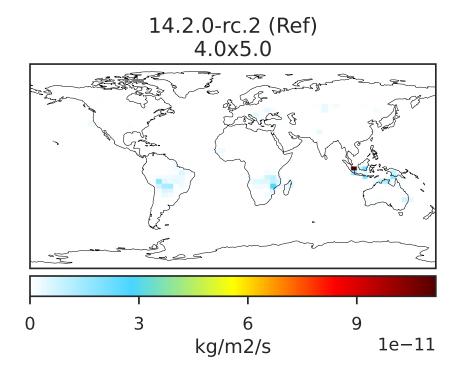

# EmisACET\_BioBurn (Oct2019)

Difference Dev - Ref, Dynamic Range

Zero throughout domain kg/m2/s

Ratio Dev/Ref, Dynamic Range

Ref and Dev equal throughout domain unitless

Difference Dev - Ref, Restricted Range [5%,95%]