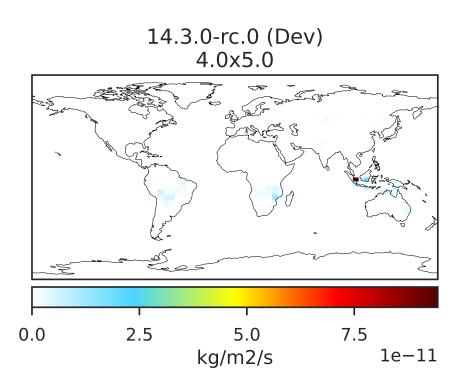

# EmisACET\_BioBurn (Oct2019)

Difference Dev - Ref, Dynamic Range

Zero throughout domain kg/m2/s

Ratio Dev/Ref, Dynamic Range

Ref and Dev equal throughout domain unitless

Difference Dev - Ref, Restricted Range [5%,95%]

Zero throughout domain kg/m2/s

Ratio Dev/Ref, Fixed Range

Ref and Dev equal throughout domain unitless