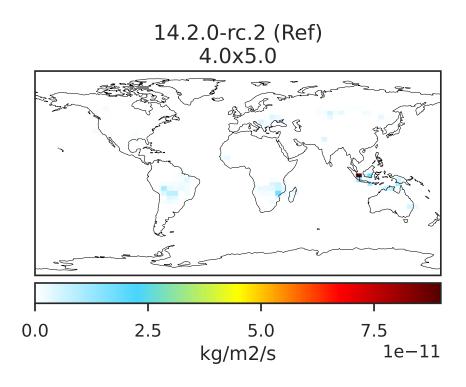

# EmisACET\_BioBurn (Oct2019)

Difference Dev - Ref, Dynamic Range

Zero throughout domain kg/m2/s

Ratio Dev/Ref, Dynamic Range

Ref and Dev equal throughout domain unitless

Difference Dev - Ref, Restricted Range [5%,95%]

Zero throughout domain kg/m2/s

Ratio Dev/Ref, Fixed Range

Ref and Dev equal throughout domain unitless