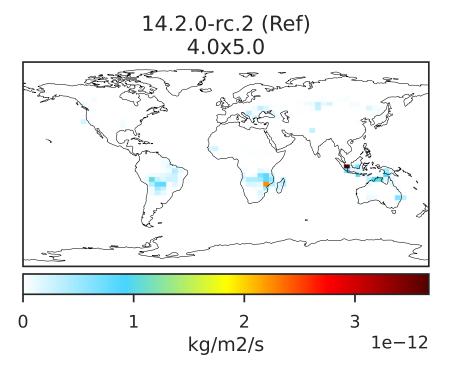

# EmisACET\_BioBurn (Oct2019)

Difference Dev - Ref, Dynamic Range

Zero throughout domain kg/m2/s

Ratio Dev/Ref, Dynamic Range

Ref and Dev equal throughout domain unitless

Difference Dev - Ref, Restricted Range [5%,95%]

Zero throughout domain kg/m2/s

Ratio Dev/Ref, Fixed Range

Ref and Dev equal throughout domain unitless