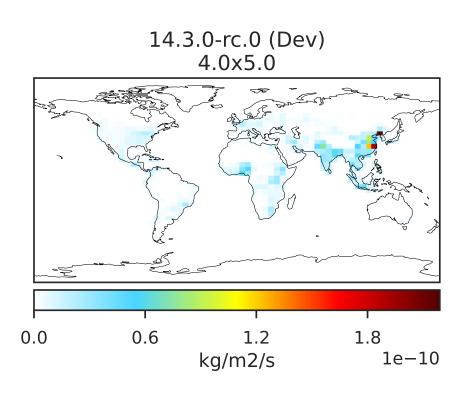

### EmisSOAP\_Total (Jul2019)

14.3.0-rc.0 (Dev) 4.0x5.0 0.0 0.6 1.2 1.8 kg/m2/s 1e-10

Difference Dev - Ref, Dynamic Range

Difference
Dev - Ref, Restricted Range [5%,95%]

Zero throughout domain kg/m2/s

Zero throughout domain kg/m2/s