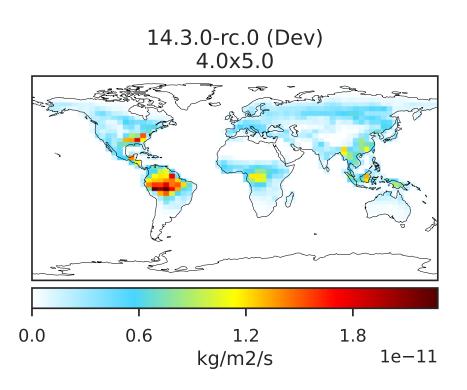

### EmisSOAP\_Total (Jul2019)

14.3.0-rc.0 (Dev) 4.0x5.0 0.0 0.6 1.2 1.8 kg/m2/s 1e-10

Difference Dev - Ref, Dynamic Range

Difference
Dev - Ref, Restricted Range [5%,95%]

Zero throughout domain kg/m2/s

Zero throughout domain kg/m2/s