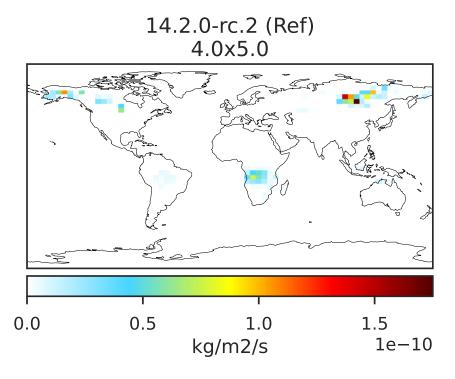

### EmisSOAP\_Total (Jul2019)

14.3.0-rc.0 (Dev) 4.0x5.0 0.0 0.6 1.2 1.8 kg/m2/s 1e-10

Difference Dev - Ref, Dynamic Range

Difference
Dev - Ref, Restricted Range [5%,95%]

Zero throughout domain kg/m2/s

Zero throughout domain kg/m2/s