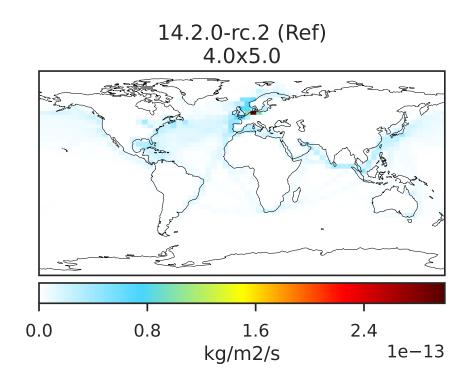

### EmisSOAP\_Total (Jul2019)

14.3.0-rc.0 (Dev) 4.0x5.0 0.0 0.6 1.2 1.8 kg/m2/s 1e-10

Difference Dev - Ref, Dynamic Range

Difference
Dev - Ref, Restricted Range [5%,95%]

Zero throughout domain kg/m2/s

Zero throughout domain kg/m2/s