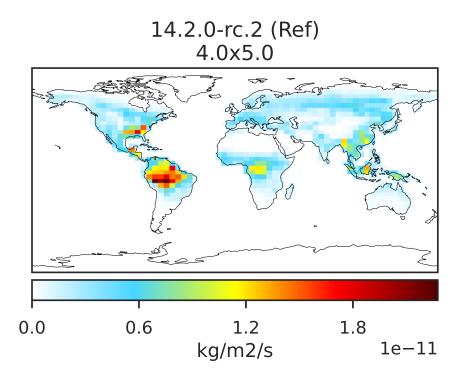

### EmisSOAP\_Total (Jul2019)

14.3.0-rc.0 (Dev) 4.0x5.0 0.0 0.6 1.2 1.8 kg/m2/s 1e-10

Difference Dev - Ref, Dynamic Range

Difference
Dev - Ref, Restricted Range [5%,95%]

Zero throughout domain kg/m2/s

Zero throughout domain kg/m2/s