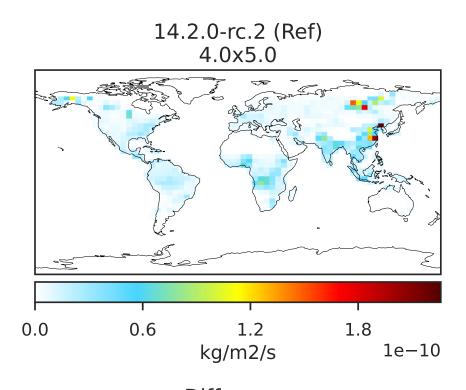

### EmisSOAP\_Total (Jul2019)

14.3.0-rc.0 (Dev) 4.0x5.0 0.0 0.6 1.2 1.8 kg/m2/s 1e-10

Difference Dev - Ref, Dynamic Range

Difference
Dev - Ref, Restricted Range [5%,95%]

Zero throughout domain kg/m2/s

Zero throughout domain kg/m2/s