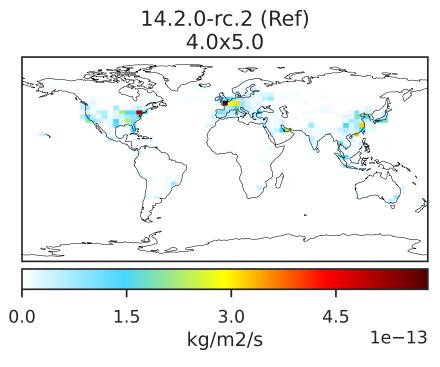

### EmisSOAP\_Ship (Jul2019)

Difference Dev - Ref, Dynamic Range

Zero throughout domain kg/m2/s

Ratio Dev/Ref, Dynamic Range

Ref and Dev equal throughout domain unitless

Difference Dev - Ref, Restricted Range [5%,95%]

Zero throughout domain kg/m2/s

Ratio Dev/Ref, Fixed Range

Ref and Dev equal throughout domain unitless