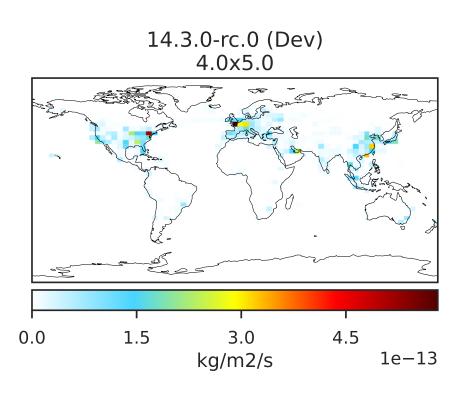

### EmisSOAP\_Ship (Jul2019)

Difference Dev - Ref, Dynamic Range

Zero throughout domain kg/m2/s

Ratio Dev/Ref, Dynamic Range

Ref and Dev equal throughout domain unitless

Difference Dev - Ref, Restricted Range [5%,95%]

Zero throughout domain kg/m2/s

Ratio Dev/Ref, Fixed Range

Ref and Dev equal throughout domain unitless