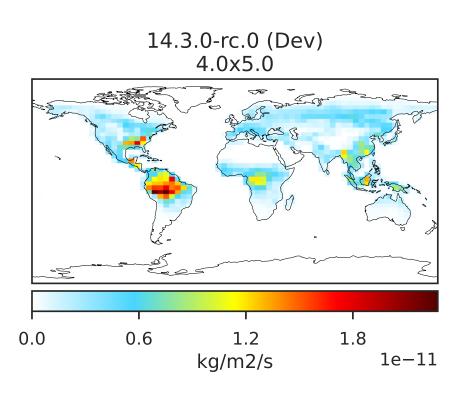

### EmisSOAP\_Total (Jul2019)

14.3.0-rc.0 (Dev) 4.0x5.0 0.0 0.6 1.2 1.8 kg/m2/s 1e-10

Difference Dev - Ref, Dynamic Range

Difference
Dev - Ref, Restricted Range [5%,95%]

Zero throughout domain kg/m2/s

Zero throughout domain kg/m2/s