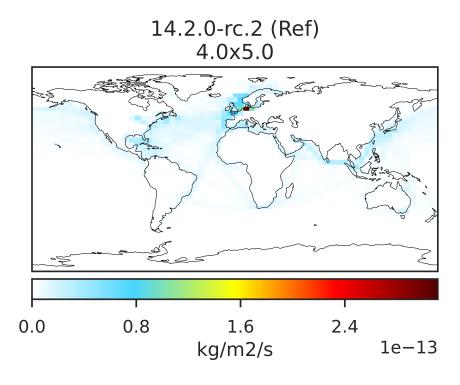

### EmisSOAP\_Aircraft (Oct2019)

0.0 1.5 3.0 4.5 kg/m2/s 1e-13

14.3.0-rc.0 (Dev)

4.0x5.0

Dev - Ref, Dynamic Range

Dev - Ref, Restricted Range [5%,95%]

Difference

Zero throughout domain kg/m2/s