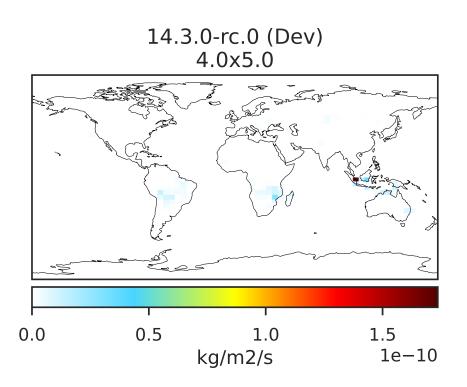

# EmisSOAP\_Biogenic (Oct2019)

Difference Dev - Ref, Dynamic Range

Zero throughout domain kg/m2/s

Ratio Dev/Ref, Dynamic Range

Ref and Dev equal throughout domain unitless

Difference Dev - Ref, Restricted Range [5%,95%]

Zero throughout domain kg/m2/s

Ratio Dev/Ref, Fixed Range

Ref and Dev equal throughout domain unitless