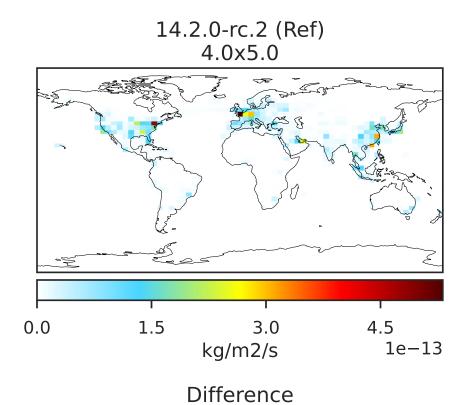

### EmisSOAP\_Aircraft (Oct2019)

0.0 1.5 3.0 4.5 kg/m2/s 1e-13

14.3.0-rc.0 (Dev)

4.0x5.0

Dev - Ref, Dynamic Range

Dev - Ref, Restricted Range [5%,95%]

Difference

Zero throughout domain kg/m2/s