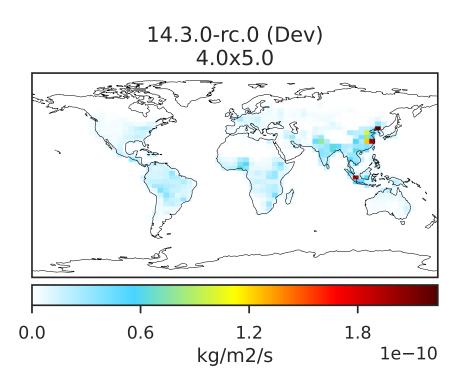

### EmisSOAP\_Aircraft (Oct2019)

0.0 1.5 3.0 4.5 kg/m2/s 1e-13

14.3.0-rc.0 (Dev)

4.0x5.0

Dev - Ref, Dynamic Range

Dev - Ref, Restricted Range [5%,95%]

Difference

Zero throughout domain kg/m2/s