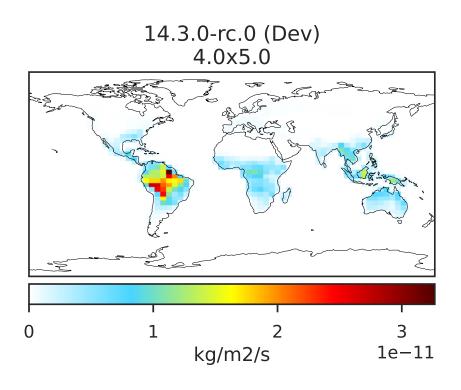

# EmisSOAP\_Biogenic (Oct2019)

Difference Dev - Ref, Dynamic Range

Zero throughout domain kg/m2/s

Ratio Dev/Ref, Dynamic Range

Ref and Dev equal throughout domain unitless

Difference Dev - Ref, Restricted Range [5%,95%]

Zero throughout domain kg/m2/s

Ratio Dev/Ref, Fixed Range

Ref and Dev equal throughout domain unitless