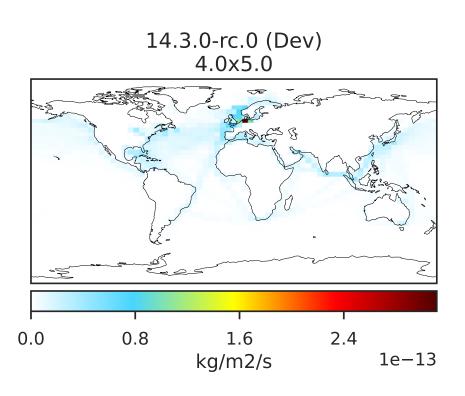

### EmisSOAP\_Aircraft (Oct2019)

0.0 1.5 3.0 4.5 kg/m2/s 1e-13

14.3.0-rc.0 (Dev)

4.0x5.0

Dev - Ref, Dynamic Range

Dev - Ref, Restricted Range [5%,95%]

Difference

Zero throughout domain kg/m2/s