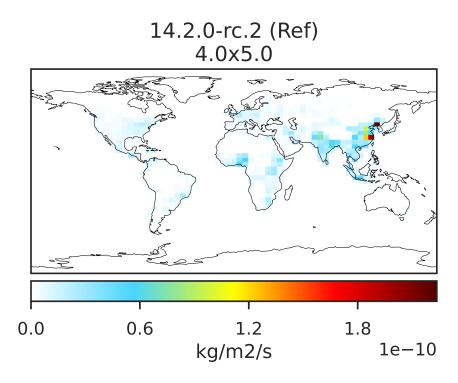

### EmisSOAP\_Aircraft (Oct2019)

0.0 1.5 3.0 4.5 kg/m2/s 1e-13

14.3.0-rc.0 (Dev)

4.0x5.0

Dev - Ref, Dynamic Range

Dev - Ref, Restricted Range [5%,95%]

Difference

Zero throughout domain kg/m2/s