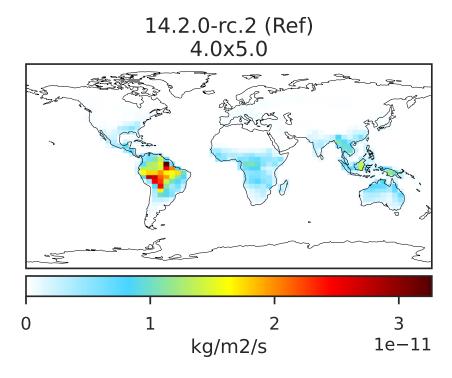

### EmisSOAP\_Aircraft (Oct2019)

0.0 1.5 3.0 4.5 kg/m2/s 1e-13

14.3.0-rc.0 (Dev)

4.0x5.0

Dev - Ref, Dynamic Range

Dev - Ref, Restricted Range [5%,95%]

Difference

Zero throughout domain kg/m2/s