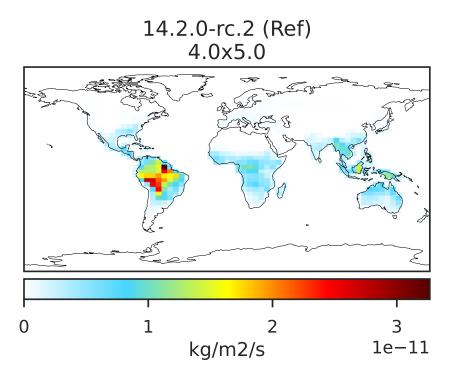

# EmisSOAP\_Biogenic (Oct2019)

Difference Dev - Ref, Dynamic Range

Zero throughout domain kg/m2/s

Ratio Dev/Ref, Dynamic Range

Ref and Dev equal throughout domain unitless

Difference Dev - Ref, Restricted Range [5%,95%]

Zero throughout domain kg/m2/s

Ratio Dev/Ref, Fixed Range

Ref and Dev equal throughout domain unitless