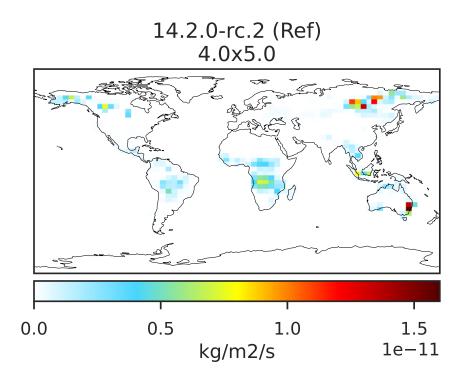

# EmisSO2\_VolcErupt (AnnualMean)

14.2.0-rc.2 (Ref) 4.0x5.0

Zero throughout domain kg/m2/s

Difference Dev - Ref, Dynamic Range

Zero throughout domain kg/m2/s

Ratio Dev/Ref, Dynamic Range

Undefined throughout domain unitless

14.3.0-rc.0 (Dev) 4.0x5.0

Zero throughout domain kg/m2/s

Difference Dev - Ref, Restricted Range [5%,95%]

Zero throughout domain kg/m2/s

Ratio Dev/Ref, Fixed Range

Undefined throughout domain unitless