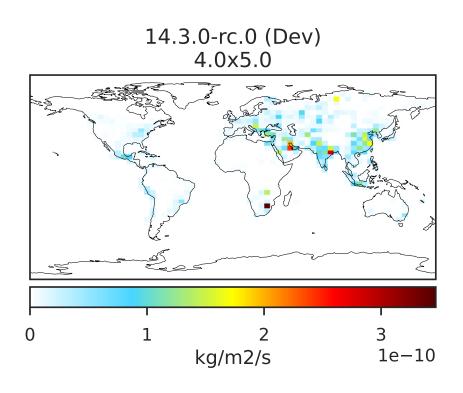

# EmisSO2\_VolcErupt (AnnualMean)

14.2.0-rc.2 (Ref) 4.0x5.0

Zero throughout domain kg/m2/s

Difference Dev - Ref, Dynamic Range

Zero throughout domain kg/m2/s

Ratio Dev/Ref, Dynamic Range

Undefined throughout domain unitless

14.3.0-rc.0 (Dev) 4.0x5.0

Zero throughout domain kg/m2/s

Difference Dev - Ref, Restricted Range [5%,95%]

Zero throughout domain kg/m2/s

Ratio Dev/Ref, Fixed Range

Undefined throughout domain unitless