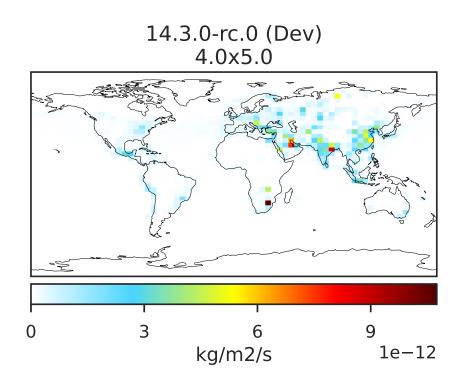

# EmisSO4\_Ship (AnnualMean)

0.0 1.5 3.0 4.5 kg/m2/s 1e-13

14.3.0-rc.0 (Dev)

4.0x5.0

Dev - Ref, Dynamic Range

Dev - Ref, Restricted Range [5%,95%]

Difference

Zero throughout domain kg/m2/s

Ratio

Zero throughout domain kg/m2/s

Ratio Dev/Ref, Fixed Range

Ref and Dev equal throughout domain unitless

Ref and Dev equal throughout domain unitless