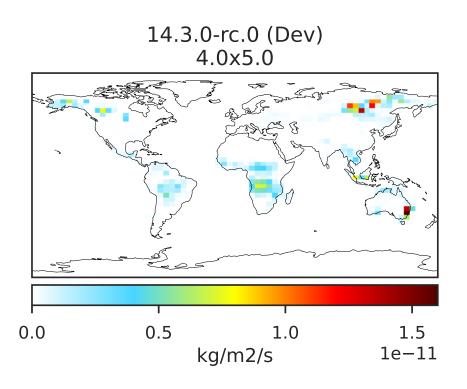

# EmisSO4\_Ship (AnnualMean)

0.0 1.5 3.0 4.5 kg/m2/s 1e-13

14.3.0-rc.0 (Dev)

4.0x5.0

Dev - Ref, Dynamic Range

Dev - Ref, Restricted Range [5%,95%]

Difference

Zero throughout domain kg/m2/s