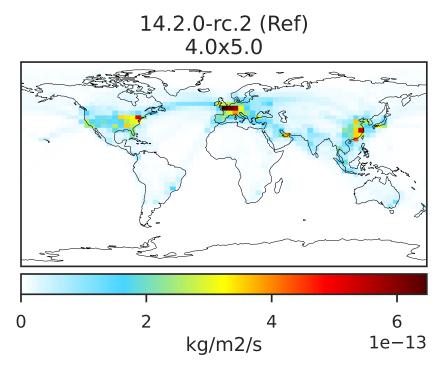

# EmisSO4\_Ship (AnnualMean)

0.0 1.5 3.0 4.5 kg/m2/s 1e-13

14.3.0-rc.0 (Dev)

4.0x5.0

Dev - Ref, Dynamic Range

Dev - Ref, Restricted Range [5%,95%]

Difference

Zero throughout domain kg/m2/s