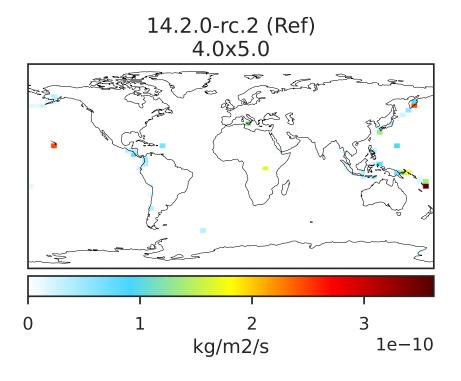

# EmisSO2\_VolcErupt (AnnualMean)

14.2.0-rc.2 (Ref) 4.0x5.0

Zero throughout domain kg/m2/s

Difference Dev - Ref, Dynamic Range

Zero throughout domain kg/m2/s

Ratio Dev/Ref, Dynamic Range

Undefined throughout domain unitless