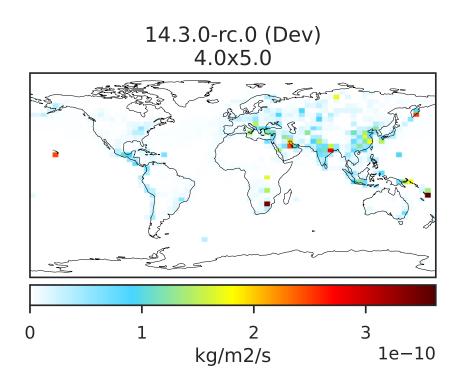

14.3.0-rc.0 (Dev) 4.0x5.0

Zero throughout domain kg/m2/s

Difference Dev - Ref, Restricted Range [5%,95%]

Zero throughout domain kg/m2/s

Ratio Dev/Ref, Fixed Range

Undefined throughout domain unitless