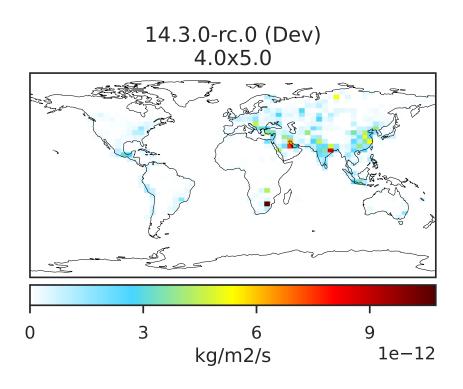

# EmisSO4\_Ship (AnnualMean)

0.0 1.5 3.0 4.5 kg/m2/s 1e-13

14.3.0-rc.0 (Dev)

4.0x5.0

Dev - Ref, Dynamic Range

Dev - Ref, Restricted Range [5%,95%]

Difference

Zero throughout domain kg/m2/s

Ratio

Zero throughout domain kg/m2/s

Ratio Dev/Ref, Fixed Range

Ref and Dev equal throughout domain unitless

Ref and Dev equal throughout domain unitless