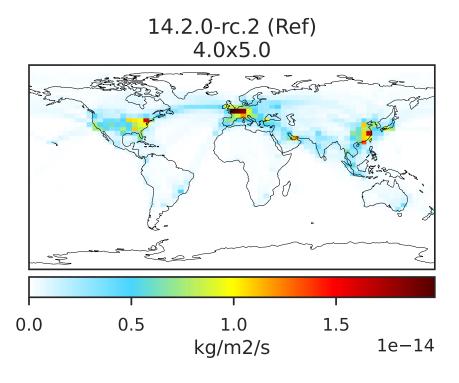

# EmisSO2\_VolcErupt (AnnualMean)

14.2.0-rc.2 (Ref) 4.0x5.0

Zero throughout domain kg/m2/s

Difference Dev - Ref, Dynamic Range

Zero throughout domain kg/m2/s

Ratio Dev/Ref, Dynamic Range

Undefined throughout domain unitless

14.3.0-rc.0 (Dev) 4.0x5.0

Zero throughout domain kg/m2/s

Difference Dev - Ref, Restricted Range [5%,95%]

Zero throughout domain kg/m2/s

Ratio Dev/Ref, Fixed Range

Undefined throughout domain unitless