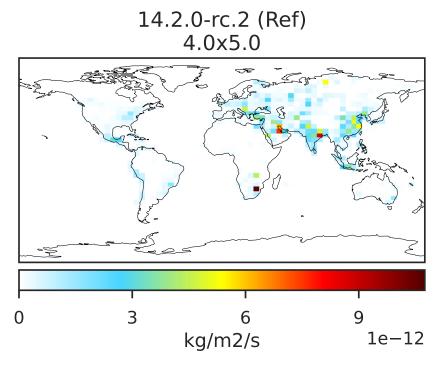

# EmisSO2\_VolcErupt (AnnualMean)

14.2.0-rc.2 (Ref) 4.0x5.0

Zero throughout domain kg/m2/s

Difference Dev - Ref, Dynamic Range

Zero throughout domain kg/m2/s

Ratio Dev/Ref, Dynamic Range

Undefined throughout domain unitless

14.3.0-rc.0 (Dev) 4.0x5.0

Zero throughout domain kg/m2/s

Difference Dev - Ref, Restricted Range [5%,95%]

Zero throughout domain kg/m2/s

Ratio Dev/Ref, Fixed Range

Undefined throughout domain unitless