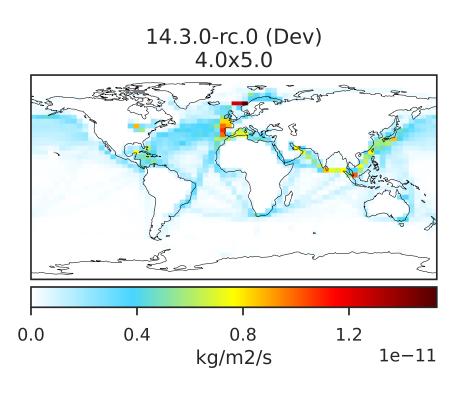

# EmisSO2\_Ship (AnnualMean)

Difference Dev - Ref, Dynamic Range

Zero throughout domain kg/m2/s

Ratio Dev/Ref, Dynamic Range

Ref and Dev equal throughout domain unitless

Difference Dev - Ref, Restricted Range [5%,95%]

Zero throughout domain kg/m2/s

Ratio Dev/Ref, Fixed Range

Ref and Dev equal throughout domain unitless