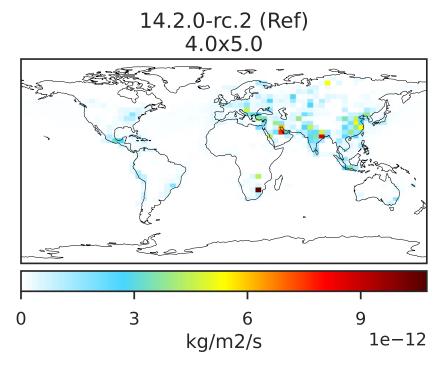

# EmisSO4\_Ship (AnnualMean)

0.0 1.5 3.0 4.5 kg/m2/s 1e-13

14.3.0-rc.0 (Dev)

4.0x5.0

Dev - Ref, Dynamic Range

Dev - Ref, Restricted Range [5%,95%]

Difference

Zero throughout domain kg/m2/s

Ratio

Zero throughout domain kg/m2/s

Ratio Dev/Ref, Fixed Range

Ref and Dev equal throughout domain unitless

Ref and Dev equal throughout domain unitless