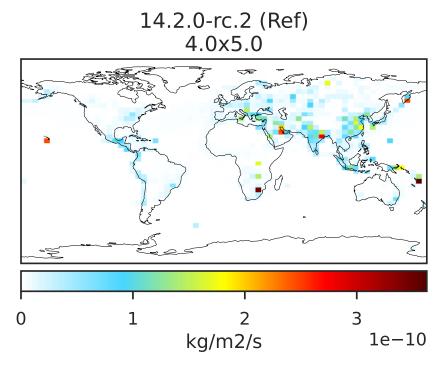

# EmisSO2\_VolcErupt (AnnualMean)

14.2.0-rc.2 (Ref) 4.0x5.0

Zero throughout domain kg/m2/s

Difference Dev - Ref, Dynamic Range

Zero throughout domain kg/m2/s

Ratio Dev/Ref, Dynamic Range

Undefined throughout domain unitless