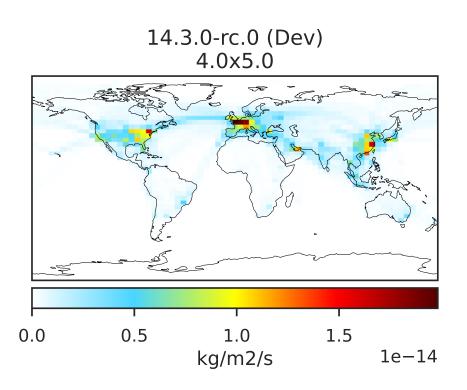

# EmisSO2\_VolcErupt (AnnualMean)

14.2.0-rc.2 (Ref) 4.0x5.0

Zero throughout domain kg/m2/s

Difference Dev - Ref, Dynamic Range

Zero throughout domain kg/m2/s

Ratio Dev/Ref, Dynamic Range

Undefined throughout domain unitless

14.3.0-rc.0 (Dev) 4.0x5.0

Zero throughout domain kg/m2/s

Difference Dev - Ref, Restricted Range [5%,95%]

Zero throughout domain kg/m2/s

Ratio Dev/Ref, Fixed Range

Undefined throughout domain unitless