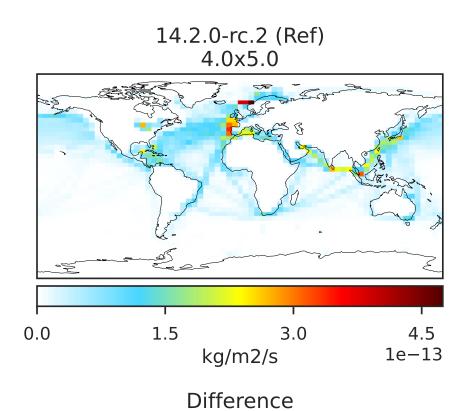

# EmisSO4\_Ship (AnnualMean)

0.0 1.5 3.0 4.5 kg/m2/s 1e-13

14.3.0-rc.0 (Dev)

4.0x5.0

Dev - Ref, Dynamic Range

Dev - Ref, Restricted Range [5%,95%]

Difference

Zero throughout domain kg/m2/s

Ratio

Zero throughout domain kg/m2/s

Ratio Dev/Ref, Fixed Range

Ref and Dev equal throughout domain unitless

Ref and Dev equal throughout domain unitless