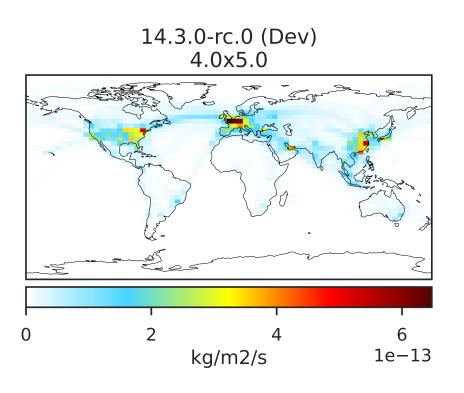

# EmisSO4\_Ship (AnnualMean)

0.0 1.5 3.0 4.5 kg/m2/s 1e-13

14.3.0-rc.0 (Dev)

4.0x5.0

Dev - Ref, Dynamic Range

Dev - Ref, Restricted Range [5%,95%]

Difference

Zero throughout domain kg/m2/s