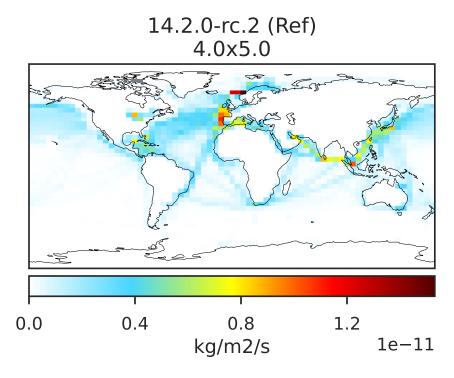

# EmisSO2\_Ship (AnnualMean)

Difference Dev - Ref, Dynamic Range

Zero throughout domain kg/m2/s

Ratio Dev/Ref, Dynamic Range

Ref and Dev equal throughout domain unitless

Difference Dev - Ref, Restricted Range [5%,95%]

Zero throughout domain kg/m2/s

Ratio Dev/Ref, Fixed Range

Ref and Dev equal throughout domain unitless