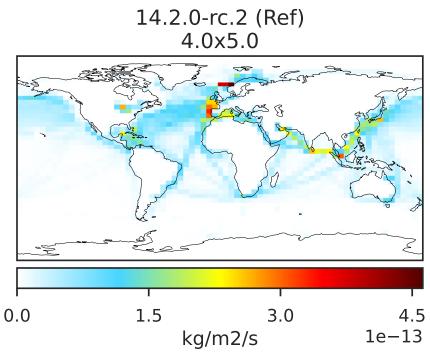

### EmisSO2\_VolcErupt (Apr2019)

14.2.0-rc.2 (Ref) 4.0x5.0

Zero throughout domain kg/m2/s

Difference Dev - Ref, Dynamic Range

Zero throughout domain kg/m2/s

Ratio Dev/Ref, Dynamic Range

Undefined throughout domain unitless