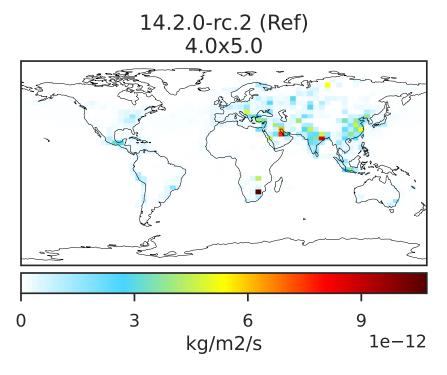

### EmisSO2\_VolcErupt (Apr2019)

14.2.0-rc.2 (Ref) 4.0x5.0

Zero throughout domain kg/m2/s

Difference Dev - Ref, Dynamic Range

Zero throughout domain kg/m2/s

Ratio Dev/Ref, Dynamic Range

Undefined throughout domain unitless