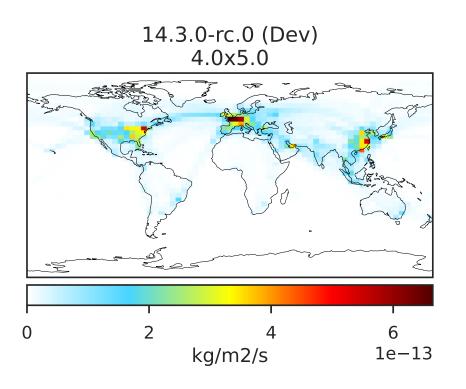

#### EmisSO4\_Aircraft (Apr2019)

14.3.0-rc.0 (Dev) 4.0x5.0 0.0 0.6 1.2 1.8 kg/m2/s 1e-14

Dev - Ref, Dynamic Range

Difference Dev - Ref, Restricted Range [5%,95%]

Zero throughout domain kg/m2/s

Ratio

Zero throughout domain kg/m2/s

Ratio Dev/Ref, Fixed Range

Ref and Dev equal throughout domain unitless

Ref and Dev equal throughout domain unitless