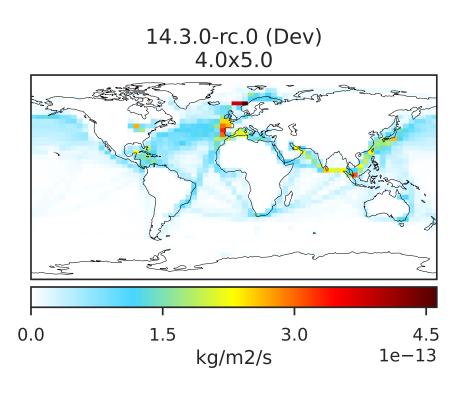

# EmisDMS\_Ocean (Apr2019)

14.3.0-rc.0 (Dev) 4.0x5.0 0.8 0.0 0.4 1.2 kg/m2/s 1e-11

Dev - Ref, Dynamic Range

Difference Dev - Ref, Restricted Range [5%,95%]

Zero throughout domain kg/m2/s

Zero throughout domain kg/m2/s