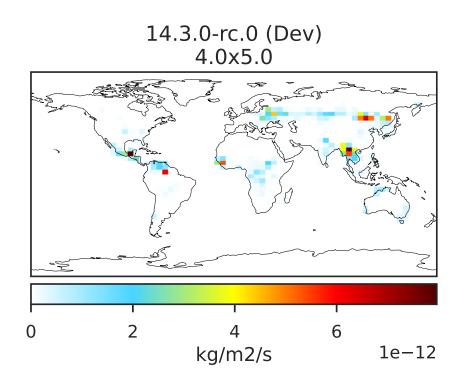

#### EmisSO4\_Aircraft (Apr2019)

14.3.0-rc.0 (Dev) 4.0x5.0 0.0 0.6 1.2 1.8 kg/m2/s 1e-14

Dev - Ref, Dynamic Range

Difference Dev - Ref, Restricted Range [5%,95%]

Zero throughout domain kg/m2/s

Ratio

Zero throughout domain kg/m2/s