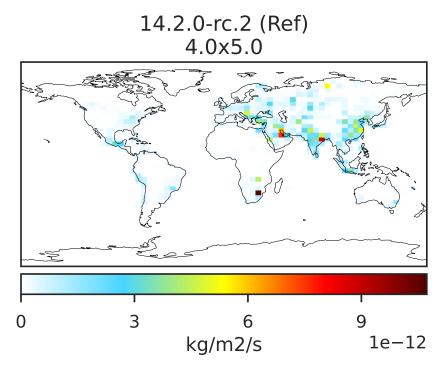

### EmisSO2\_VolcErupt (Apr2019)

14.2.0-rc.2 (Ref) 4.0x5.0

Zero throughout domain kg/m2/s

Difference Dev - Ref, Dynamic Range

Zero throughout domain kg/m2/s

Ratio Dev/Ref, Dynamic Range

Undefined throughout domain unitless