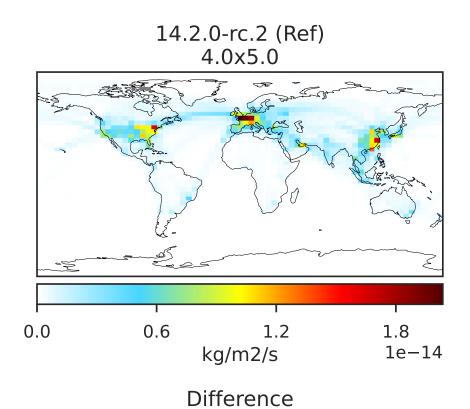

#### EmisSO4\_Aircraft (Apr2019)

14.3.0-rc.0 (Dev) 4.0x5.0 0.0 0.6 1.2 1.8 kg/m2/s 1e-14

Dev - Ref, Dynamic Range

Difference Dev - Ref, Restricted Range [5%,95%]

Zero throughout domain kg/m2/s

Ratio

Zero throughout domain kg/m2/s

Ratio Dev/Ref, Fixed Range

Ref and Dev equal throughout domain unitless

Ref and Dev equal throughout domain unitless