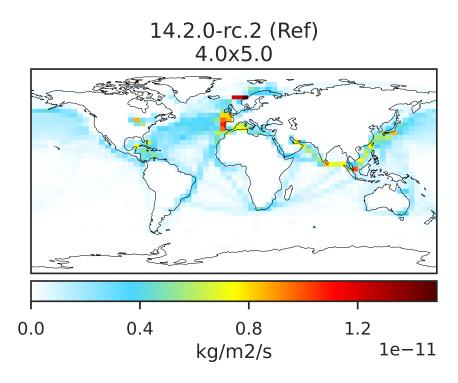

# EmisDMS\_Ocean (Apr2019)

14.3.0-rc.0 (Dev) 4.0x5.0 0.8 0.0 0.4 1.2 kg/m2/s 1e-11

Dev - Ref, Dynamic Range

Difference Dev - Ref, Restricted Range [5%,95%]

Zero throughout domain kg/m2/s

Zero throughout domain kg/m2/s