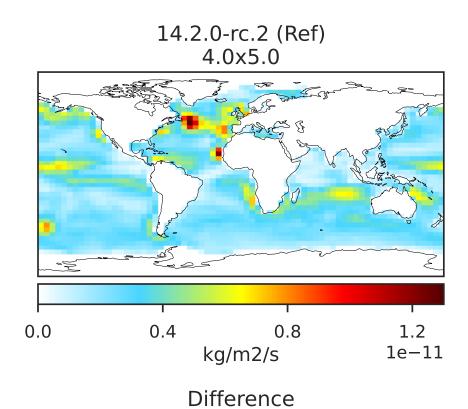

# EmisDMS\_Ocean (Apr2019)

14.3.0-rc.0 (Dev) 4.0x5.0 0.8 0.0 0.4 1.2 kg/m2/s 1e-11

Dev - Ref, Dynamic Range

Difference Dev - Ref, Restricted Range [5%,95%]

Zero throughout domain kg/m2/s

Zero throughout domain kg/m2/s