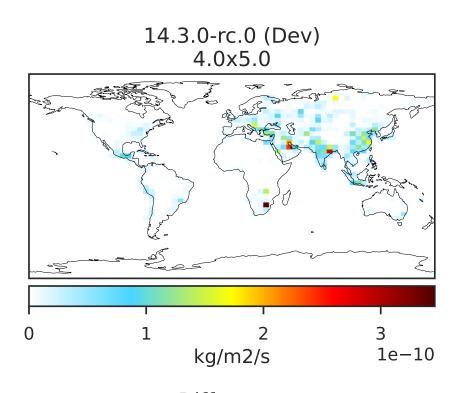

#### EmisSO4\_Aircraft (Apr2019)

14.3.0-rc.0 (Dev) 4.0x5.0 0.0 0.6 1.2 1.8 kg/m2/s 1e-14

Dev - Ref, Dynamic Range

Difference Dev - Ref, Restricted Range [5%,95%]

Zero throughout domain kg/m2/s

Ratio

Zero throughout domain kg/m2/s

Ratio Dev/Ref, Fixed Range

Ref and Dev equal throughout domain unitless

Ref and Dev equal throughout domain unitless