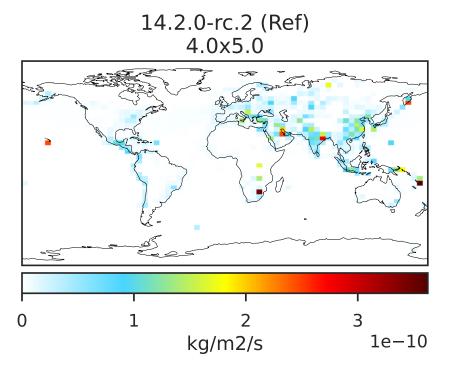

### EmisSO2\_VolcErupt (Apr2019)

14.2.0-rc.2 (Ref) 4.0x5.0

Zero throughout domain kg/m2/s

Difference Dev - Ref, Dynamic Range

Zero throughout domain kg/m2/s

Ratio Dev/Ref, Dynamic Range

Undefined throughout domain unitless