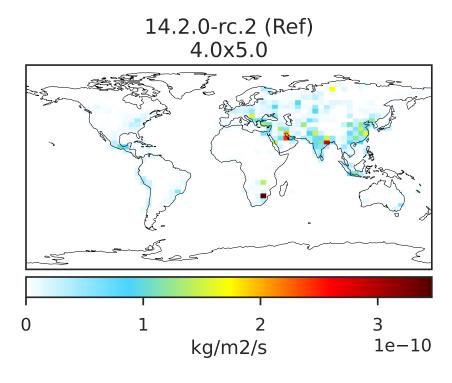

### EmisSO2\_VolcErupt (Apr2019)

14.2.0-rc.2 (Ref) 4.0x5.0

Zero throughout domain kg/m2/s

Difference Dev - Ref, Dynamic Range

Zero throughout domain kg/m2/s

Ratio Dev/Ref, Dynamic Range

Undefined throughout domain unitless

14.3.0-rc.0 (Dev) 4.0x5.0

Zero throughout domain kg/m2/s

Difference Dev - Ref, Restricted Range [5%,95%]

Zero throughout domain kg/m2/s

Ratio Dev/Ref, Fixed Range

Undefined throughout domain unitless