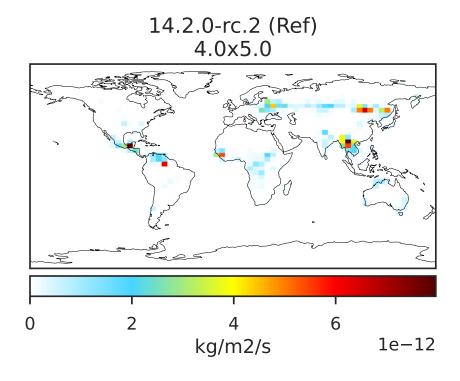

#### EmisSO4\_Aircraft (Apr2019)

14.3.0-rc.0 (Dev) 4.0x5.0 0.0 0.6 1.2 1.8 kg/m2/s 1e-14

Dev - Ref, Dynamic Range

Difference Dev - Ref, Restricted Range [5%,95%]

Zero throughout domain kg/m2/s

Ratio

Zero throughout domain kg/m2/s

Ratio Dev/Ref, Fixed Range

Ref and Dev equal throughout domain unitless

Ref and Dev equal throughout domain unitless