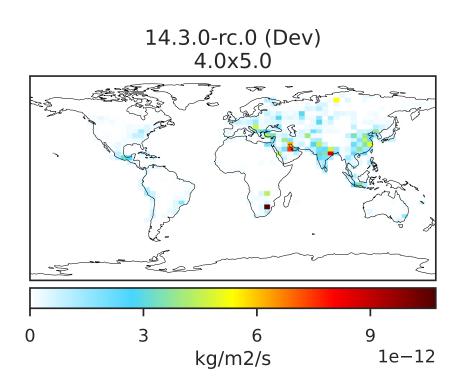

### EmisSO2\_VolcErupt (Apr2019)

14.2.0-rc.2 (Ref) 4.0x5.0

Zero throughout domain kg/m2/s

Difference Dev - Ref, Dynamic Range

Zero throughout domain kg/m2/s

Ratio Dev/Ref, Dynamic Range

Undefined throughout domain unitless

14.3.0-rc.0 (Dev) 4.0x5.0

Zero throughout domain kg/m2/s

Difference Dev - Ref, Restricted Range [5%,95%]

Zero throughout domain kg/m2/s

Ratio Dev/Ref, Fixed Range

Undefined throughout domain unitless