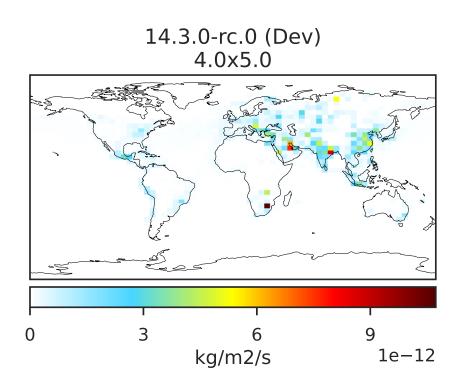

14.3.0-rc.0 (Dev) 4.0x5.0

Zero throughout domain kg/m2/s

Difference Dev - Ref, Restricted Range [5%,95%]

Zero throughout domain kg/m2/s

Ratio Dev/Ref, Fixed Range

Undefined throughout domain unitless