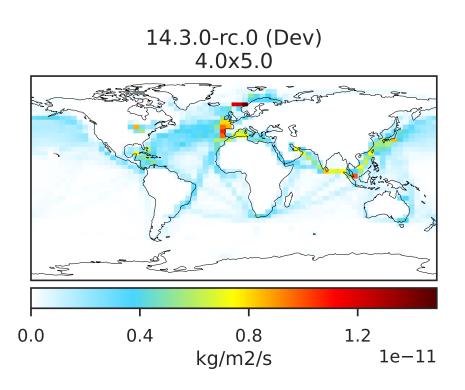

# EmisDMS\_Ocean (Apr2019)

14.3.0-rc.0 (Dev) 4.0x5.0 0.8 0.0 0.4 1.2 kg/m2/s 1e-11

Dev - Ref, Dynamic Range

Difference Dev - Ref, Restricted Range [5%,95%]

Zero throughout domain kg/m2/s

Zero throughout domain kg/m2/s