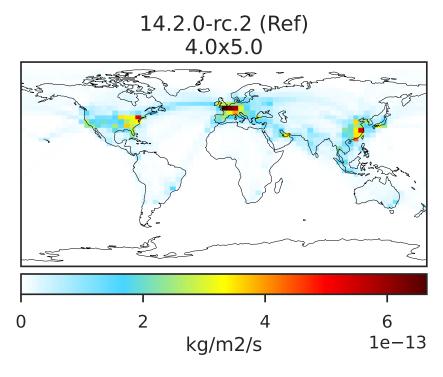

#### EmisSO4\_Aircraft (Apr2019)

14.3.0-rc.0 (Dev) 4.0x5.0 0.0 0.6 1.2 1.8 kg/m2/s 1e-14

Dev - Ref, Dynamic Range

Difference Dev - Ref, Restricted Range [5%,95%]

Zero throughout domain kg/m2/s

Ratio

Zero throughout domain kg/m2/s

Ratio Dev/Ref, Fixed Range

Ref and Dev equal throughout domain unitless

Ref and Dev equal throughout domain unitless