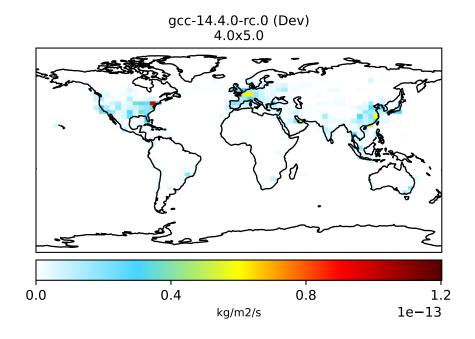

# EmisSO2\_Aircraft (AnnualMean)

gcc-14.3.0-rc.0 (Ref) 4.0x5.0 2 kg/m2/s 1e-13

gcc-14.4.0-rc.0 (Dev) 4.0x5.0 2 kg/m2/s 1e-13

Ratio Dev/Ref, Fixed Range

Zero throughout domain kg/m2/s

unitless

Ref and Dev equal throughout domain unitless