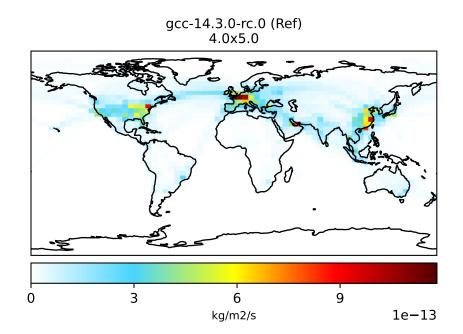

# EmisSO2\_Aircraft (AnnualMean)

gcc-14.3.0-rc.0 (Ref) 4.0x5.0 2 kg/m2/s 1e-13

gcc-14.4.0-rc.0 (Dev) 4.0x5.0 2 kg/m2/s 1e-13

Ratio Dev/Ref, Fixed Range

Zero throughout domain kg/m2/s

unitless

Ref and Dev equal throughout domain unitless