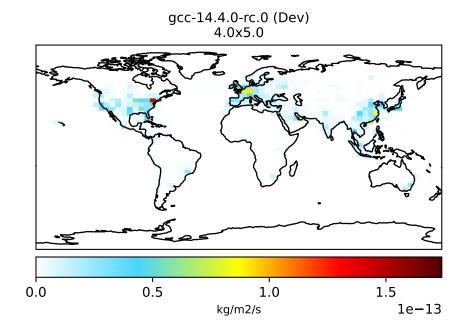

# EmisSO2\_Aircraft (AnnualMean)

gcc-14.3.0-rc.0 (Ref) 4.0x5.0 2 kg/m2/s 1e-13

gcc-14.4.0-rc.0 (Dev) 4.0x5.0 2 kg/m2/s 1e-13

Ratio Dev/Ref, Fixed Range

Zero throughout domain kg/m2/s

unitless

Ref and Dev equal throughout domain unitless