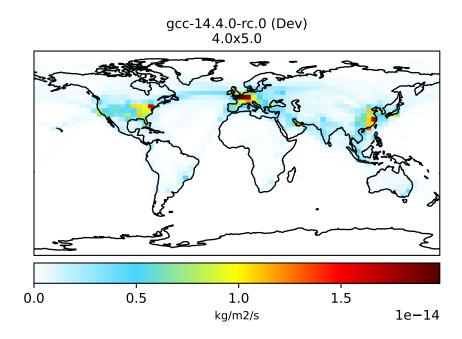

# EmisCO\_Aircraft (AnnualMean)

kg/m2/s

Ratio Dev/Ref, Fixed Range

Ref and Dev equal throughout domain unitless

Ref and Dev equal throughout domain