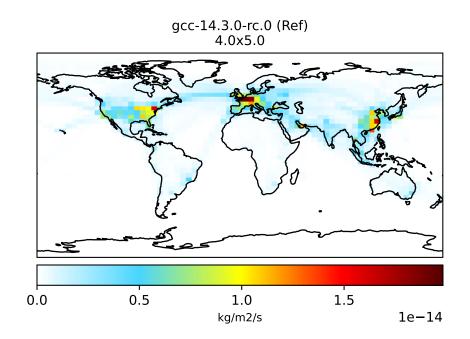

# EmisCO\_Aircraft (AnnualMean)

kg/m2/s

Ratio Dev/Ref, Fixed Range

Ref and Dev equal throughout domain unitless

Ref and Dev equal throughout domain