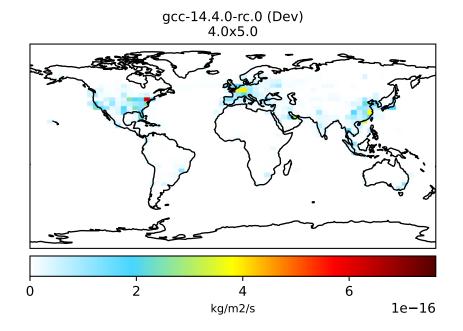

# EmisALK4\_Aircraft (AnnualMean)













# EmisBCPI\_Aircraft (AnnualMean)





Difference Dev - Ref, Dynamic Range



Zero throughout domain kg/m2/s

Zero throughout domain kg/m2/s





Ref and Dev equal throughout domain unitless

Ref and Dev equal throughout domain unitless

# EmisC2H6\_Aircraft (AnnualMean)









Zero throughout domain kg/m2/s

Zero throughout domain kg/m2/s





Ref and Dev equal throughout domain unitless

Ref and Dev equal throughout domain unitless

# EmisC3H8\_Aircraft (AnnualMean)







kg/m2/s



kg/m2/s

Ratio Dev/Ref, Dynamic Range



Ref and Dev equal throughout domain unitless



# EmisCH2O\_Aircraft (AnnualMean)









Zero throughout domain kg/m2/s

Zero throughout domain kg/m2/s





Ref and Dev equal throughout domain unitless

Ref and Dev equal throughout domain unitless

# EmisCO\_Aircraft (AnnualMean)







kg/m2/s





Ratio Dev/Ref, Fixed Range

Ref and Dev equal throughout domain unitless

Ref and Dev equal throughout domain

# EmisH2O\_Aircraft (AnnualMean)

gcc-14.3.0-rc.0 (Ref) 4.0x5.0 2 kg/m2/s 1e-10

gcc-14.4.0-rc.0 (Dev) 4.0x5.0 2 kg/m2/s 1e-10



kg/m2/s







Ref and Dev equal throughout domain unitless



Ref and Dev equal throughout domain unitless

# EmisMACR\_Aircraft (AnnualMean)













# EmisNO2\_Aircraft (AnnualMean)









Ra