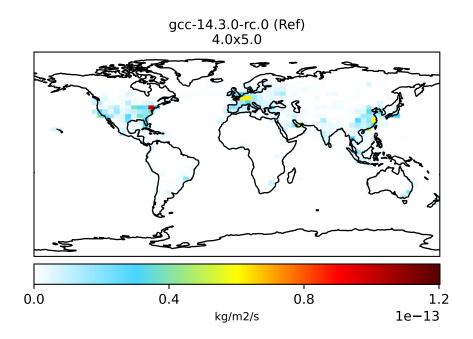

# EmisSO2\_Aircraft (AnnualMean)

gcc-14.3.0-rc.0 (Ref) 4.0x5.0 2 kg/m2/s 1e-13

gcc-14.4.0-rc.0 (Dev) 4.0x5.0 2 kg/m2/s 1e-13

Ratio Dev/Ref, Fixed Range

Zero throughout domain kg/m2/s

unitless

Ref and Dev equal throughout domain unitless