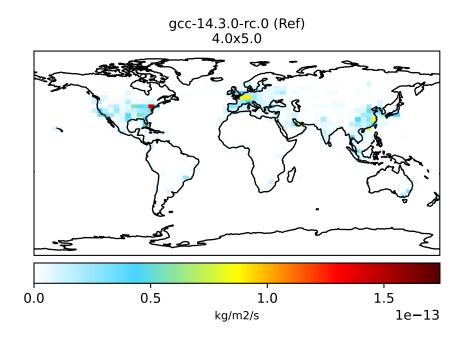

# EmisSO2\_Aircraft (AnnualMean)

gcc-14.3.0-rc.0 (Ref) 4.0x5.0 2 kg/m2/s 1e-13

gcc-14.4.0-rc.0 (Dev) 4.0x5.0 2 kg/m2/s 1e-13

Ratio Dev/Ref, Fixed Range

Zero throughout domain kg/m2/s

unitless

Ref and Dev equal throughout domain unitless