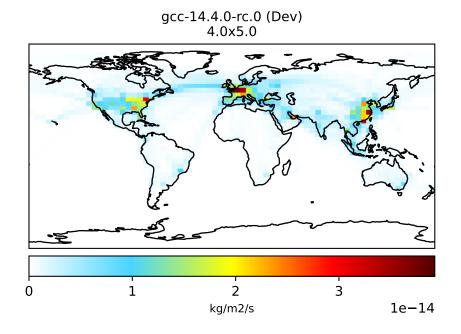

# EmisSO2\_Aircraft (AnnualMean)

gcc-14.3.0-rc.0 (Ref) 4.0x5.0 2 kg/m2/s 1e-13

gcc-14.4.0-rc.0 (Dev) 4.0x5.0 2 kg/m2/s 1e-13

Ratio Dev/Ref, Fixed Range

Zero throughout domain kg/m2/s

unitless

Ref and Dev equal throughout domain unitless