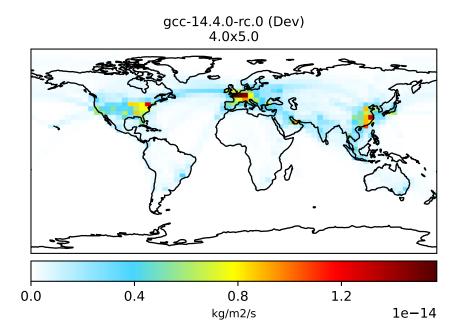

# EmisSO2\_Aircraft (AnnualMean)

gcc-14.3.0-rc.0 (Ref) 4.0x5.0 2 kg/m2/s 1e-13

gcc-14.4.0-rc.0 (Dev) 4.0x5.0 2 kg/m2/s 1e-13

Ratio Dev/Ref, Fixed Range

Zero throughout domain kg/m2/s

unitless

Ref and Dev equal throughout domain unitless