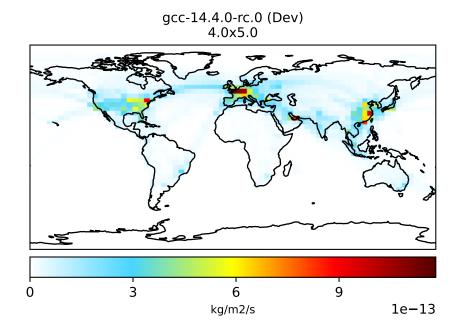

# EmisSO2\_Aircraft (AnnualMean)

gcc-14.3.0-rc.0 (Ref) 4.0x5.0 2 kg/m2/s 1e-13

gcc-14.4.0-rc.0 (Dev) 4.0x5.0 2 kg/m2/s 1e-13

Ratio Dev/Ref, Fixed Range

Zero throughout domain kg/m2/s

unitless

Ref and Dev equal throughout domain unitless