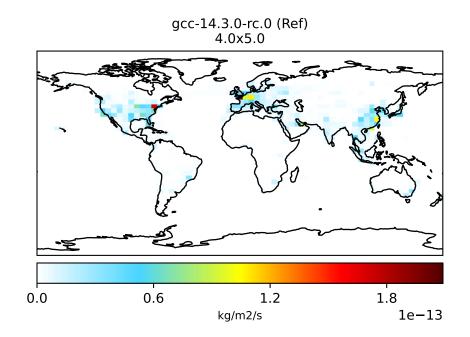

# EmisSO2\_Aircraft (AnnualMean)

gcc-14.3.0-rc.0 (Ref) 4.0x5.0 2 kg/m2/s 1e-13

gcc-14.4.0-rc.0 (Dev) 4.0x5.0 2 kg/m2/s 1e-13

Ratio Dev/Ref, Fixed Range

Zero throughout domain kg/m2/s

unitless

Ref and Dev equal throughout domain unitless