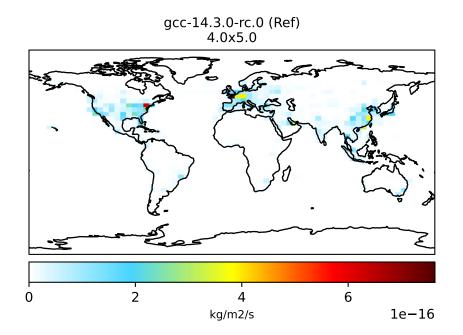

# EmisALK4\_Aircraft (AnnualMean)













# EmisBCPI\_Aircraft (AnnualMean)





Difference Dev - Ref, Dynamic Range



Zero throughout domain kg/m2/s

Zero throughout domain kg/m2/s





Ref and Dev equal throughout domain unitless

Ref and Dev equal throughout domain unitless

# EmisC2H6\_Aircraft (AnnualMean)









Zero throughout domain kg/m2/s

Zero throughout domain kg/m2/s





Ref and Dev equal throughout domain unitless

Ref and Dev equal throughout domain unitless

# EmisC3H8\_Aircraft (AnnualMean)







kg/m2/s



kg/m2/s

Ratio Dev/Ref, Dynamic Range



Ref and Dev equal throughout domain unitless



# EmisCH2O\_Aircraft (AnnualMean)









Zero throughout domain kg/m2/s

Zero throughout domain kg/m2/s





Ref and Dev equal throughout domain unitless

Ref and Dev equal throughout domain unitless

# EmisCO\_Aircraft (AnnualMean)







kg/m2/s





Ratio Dev/Ref, Fixed Range

Ref and Dev equal throughout domain unitless

Ref and Dev equal throughout domain

# EmisH2O\_Aircraft (AnnualMean)

gcc-14.3.0-rc.0 (Ref) 4.0x5.0 2 kg/m2/s 1e-10

gcc-14.4.0-rc.0 (Dev) 4.0x5.0 2 kg/m2/s 1e-10



kg/m2/s







Ref and Dev equal throughout domain unitless



Ref and Dev equal throughout domain unitless

# EmisMACR\_Aircraft (AnnualMean)













# EmisNO2\_Aircraft (AnnualMean)