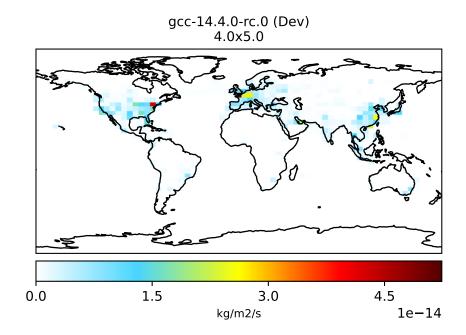

# EmisCO\_Aircraft (AnnualMean)

kg/m2/s

Ratio Dev/Ref, Fixed Range

Ref and Dev equal throughout domain unitless

Ref and Dev equal throughout domain