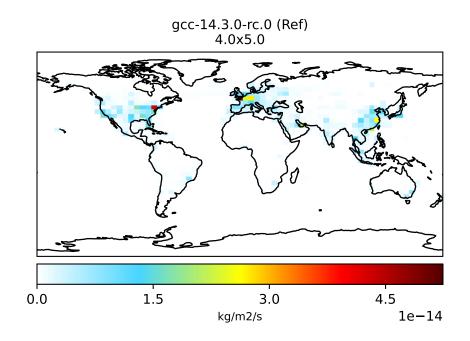

# EmisCO\_Aircraft (AnnualMean)

kg/m2/s

Ratio Dev/Ref, Fixed Range

Ref and Dev equal throughout domain unitless

Ref and Dev equal throughout domain