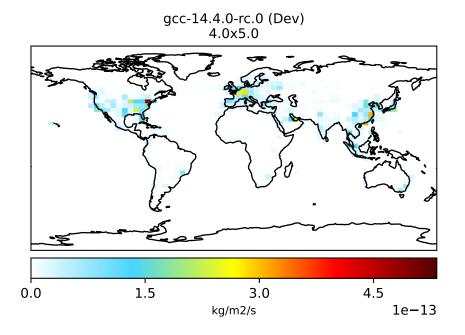

# EmisSO2\_Aircraft (AnnualMean)

gcc-14.3.0-rc.0 (Ref) 4.0x5.0 2 kg/m2/s 1e-13

gcc-14.4.0-rc.0 (Dev) 4.0x5.0 2 kg/m2/s 1e-13

Ratio Dev/Ref, Fixed Range

Zero throughout domain kg/m2/s

unitless

Ref and Dev equal throughout domain unitless