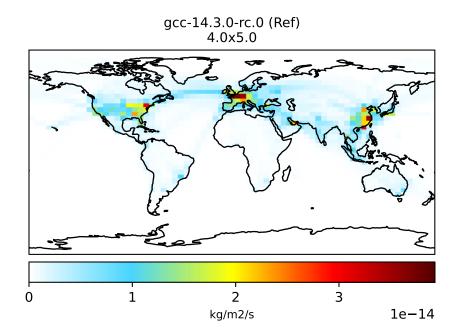

# EmisSO2\_Aircraft (AnnualMean)

gcc-14.3.0-rc.0 (Ref) 4.0x5.0 2 kg/m2/s 1e-13

gcc-14.4.0-rc.0 (Dev) 4.0x5.0 2 kg/m2/s 1e-13

Ratio Dev/Ref, Fixed Range

Zero throughout domain kg/m2/s

unitless

Ref and Dev equal throughout domain unitless