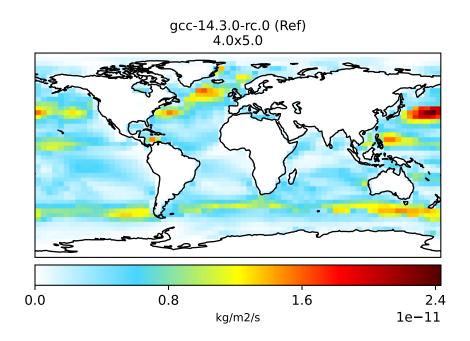

## EmisSALAAL\_Natural (Jan2019)

0.0 0.8 1.6 2.4 kg/m2/s 1e-11

Difference Dev - Ref, Dynamic Range

Zero throughout domain kg/m2/s

Ratio Dev/Ref, Dynamic Range

Ref and Dev equal throughout domain unitless

Ref and Dev equal throughout domain unitless