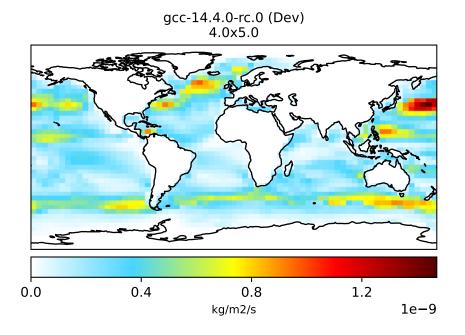

## EmisDST1\_Natural (Jan2019)

0.0 0.4 0.8 1.2 kg/m2/s 1e-9

0.0 0.4 0.8 1.2 kg/m2/s 1e-9

kg/m2/s

Ratio
Dev/Ref, Dynamic Range

Ref and Dev equal throughout domain unitless

Ref and Dev equal throughout domain unitless