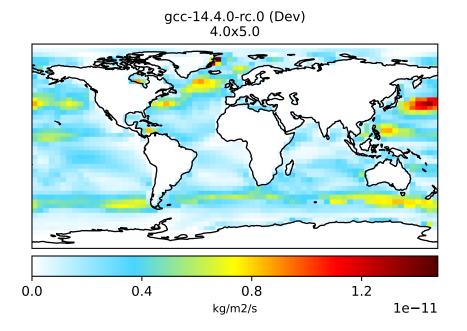

## EmisSALAAL\_Natural (Jan2019)

0.0 0.8 1.6 2.4 kg/m2/s 1e-11

Difference Dev - Ref, Dynamic Range

Zero throughout domain kg/m2/s

Ratio Dev/Ref, Dynamic Range

Ref and Dev equal throughout domain unitless

Ref and Dev equal throughout domain unitless