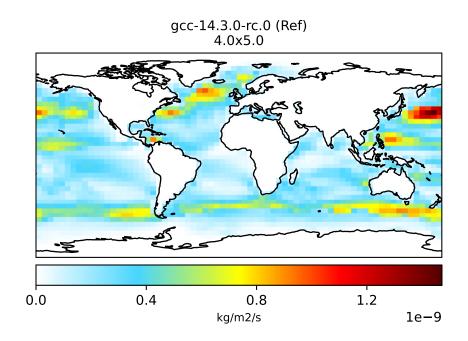

## EmisDST1\_Natural (Jan2019)

0.0 0.4 0.8 1.2 kg/m2/s 1e-9

0.0 0.4 0.8 1.2 kg/m2/s 1e-9

kg/m2/s

Ratio
Dev/Ref, Dynamic Range

Ref and Dev equal throughout domain unitless

Ref and Dev equal throughout domain unitless