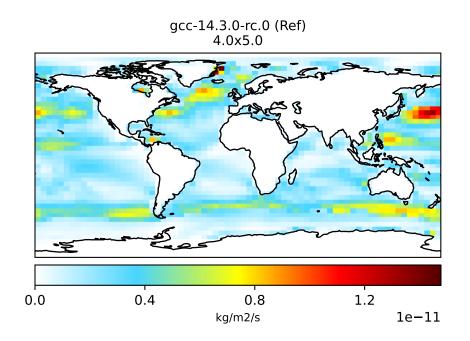

## EmisSALAAL\_Natural (Jan2019)

0.0 0.8 1.6 2.4 kg/m2/s 1e-11

Difference Dev - Ref, Dynamic Range

Zero throughout domain kg/m2/s

Ratio Dev/Ref, Dynamic Range

Ref and Dev equal throughout domain unitless

Ref and Dev equal throughout domain unitless