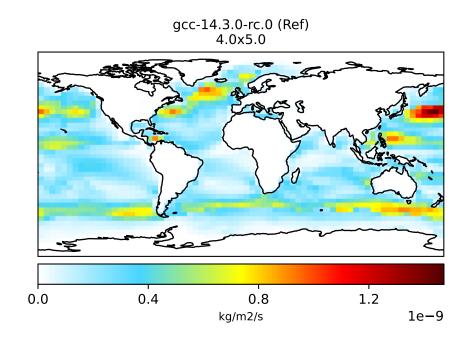

## EmisDST1\_Natural (Jan2019)

0.0 0.4 0.8 1.2 kg/m2/s 1e-9

0.0 0.4 0.8 1.2 kg/m2/s 1e-9

kg/m2/s

Ratio
Dev/Ref, Dynamic Range

Ref and Dev equal throughout domain unitless

Ref and Dev equal throughout domain unitless