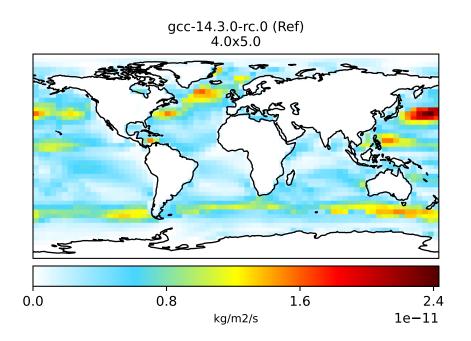

## EmisSALAAL\_Natural (Jan2019)

0.0 0.8 1.6 2.4 kg/m2/s 1e-11

Difference Dev - Ref, Dynamic Range

Zero throughout domain kg/m2/s

Ratio Dev/Ref, Dynamic Range

Ref and Dev equal throughout domain unitless

Ref and Dev equal throughout domain unitless