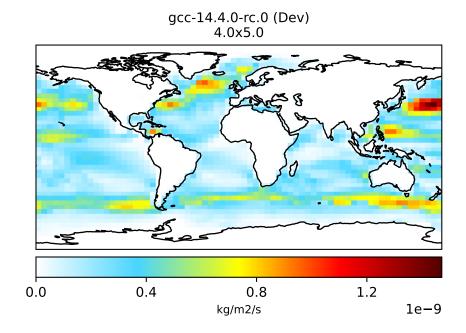

## EmisDST1\_Natural (Jan2019)

0.0 0.4 0.8 1.2 kg/m2/s 1e-9

0.0 0.4 0.8 1.2 kg/m2/s 1e-9

kg/m2/s

Ratio
Dev/Ref, Dynamic Range

Ref and Dev equal throughout domain unitless

Ref and Dev equal throughout domain unitless