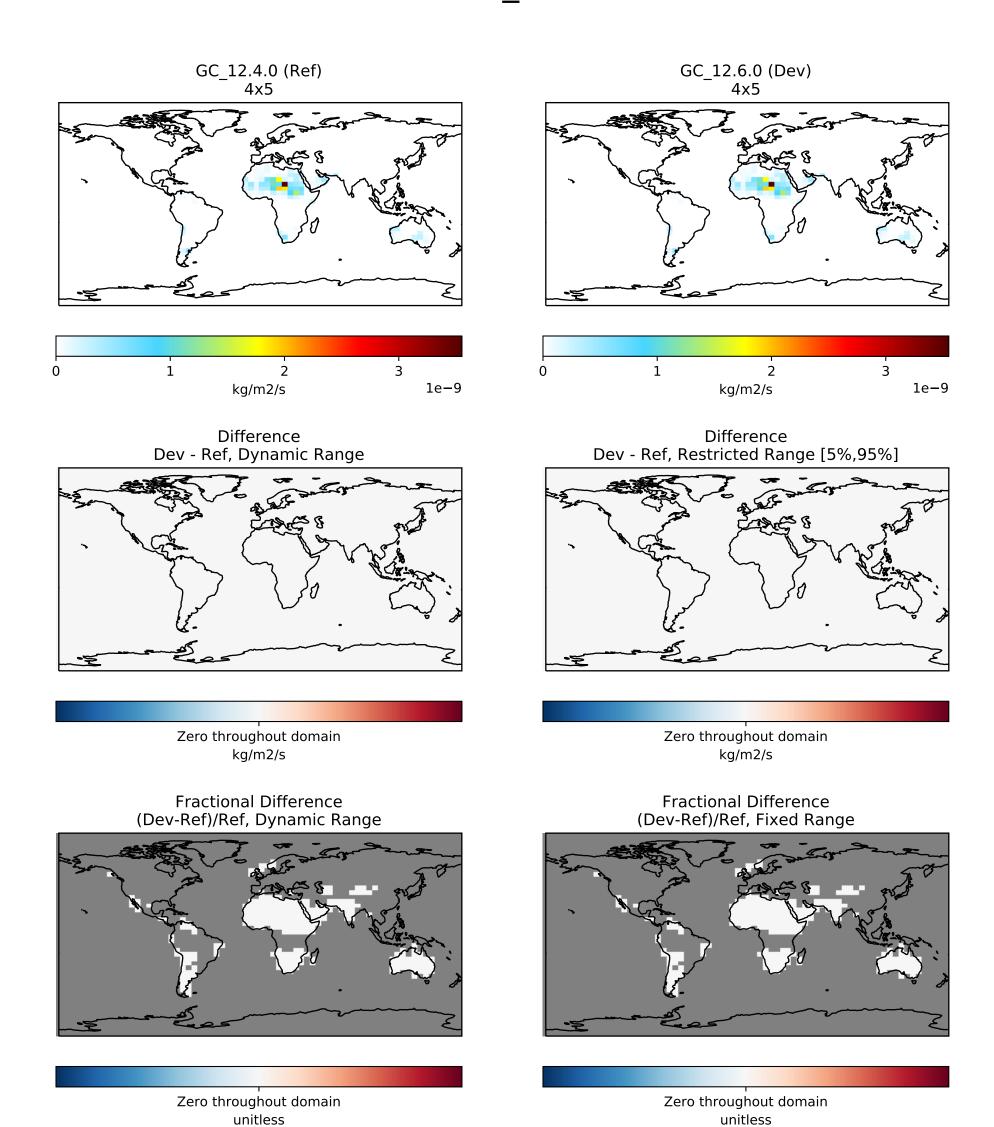

## EmisDST3\_Natural

1e-9

kg/m2/s

Difference

Fractional Difference

Zero throughout domain kg/m2/s

Fractional Difference (Dev-Ref)/Ref, Fixed Range

Zero throughout domain unitless

Zero throughout domain unitless