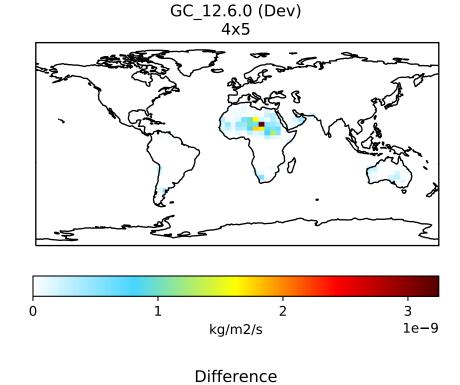

out domain kg/m2/s

Difference



Zero throughout domain kg/m2/s

Fractional Difference (Dev-Ref)/Ref, Dynamic Range



Undefined throughout domain unitless

GC\_12.6.0 (Dev) 4x5



Zero throughout domain kg/m2/s

Difference Dev - Ref, Restricted Range [5%,95%]



Zero throughout domain kg/m2/s

Fractional Difference (Dev-Ref)/Ref, Fixed Range



Undefined throughout domain unitless

## EmisDST1\_Natural

1e-10







kg/m2/s





Zero throughout domain kg/m2/s



Fractional Difference (Dev-Ref)/Ref, Fixed Range



Zero throughout domain unitless

Zero throughout domain unitless

# EmisDST2\_Natural











Zero throughout domain kg/m2/s



Fractional Difference (Dev-Ref)/Ref, Fixed Range



Zero throughout domain unitless

Zero throughout domain unitless

## EmisDST3\_Natural

1e-9







kg/m2/s

Difference





Fractional Difference

Zero throughout domain kg/m2/s



Fractional Difference (Dev-Ref)/Ref, Fixed Range



Zero throughout domain unitless

Zero throughout domain unitless

## EmisDST4\_Natural



## EmisNH3\_Natural



#### EmisSALA\_Natural



# EmisSALC\_Natural