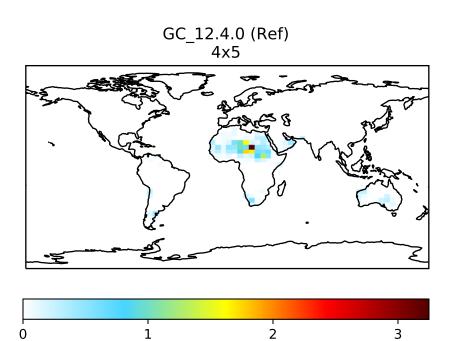

ghout domain kg/m2/s

Difference



Zero throughout domain kg/m2/s

Fractional Difference (Dev-Ref)/Ref, Dynamic Range



Undefined throughout domain unitless

GC\_12.6.0 (Dev) 4x5



Zero throughout domain kg/m2/s

Difference Dev - Ref, Restricted Range [5%,95%]



Zero throughout domain kg/m2/s

Fractional Difference (Dev-Ref)/Ref, Fixed Range



Undefined throughout domain unitless

## EmisDST1\_Natural

1e-10







kg/m2/s





Zero throughout domain kg/m2/s



Fractional Difference (Dev-Ref)/Ref, Fixed Range



Zero throughout domain unitless

Zero throughout domain unitless

# EmisDST2\_Natural











Zero throughout domain kg/m2/s



Fractional Difference (Dev-Ref)/Ref, Fixed Range



Zero throughout domain unitless

Zero throughout domain unitless

## EmisDST3\_Natural

1e-9







kg/m2/s

Difference





Fractional Difference

Zero throughout domain kg/m2/s



Fractional Difference (Dev-Ref)/Ref, Fixed Range



Zero throughout domain unitless

Zero throughout domain unitless

## EmisDST4\_Natural



## EmisNH3\_Natural



#### EmisSALA\_Natural



# EmisSALC\_Natural