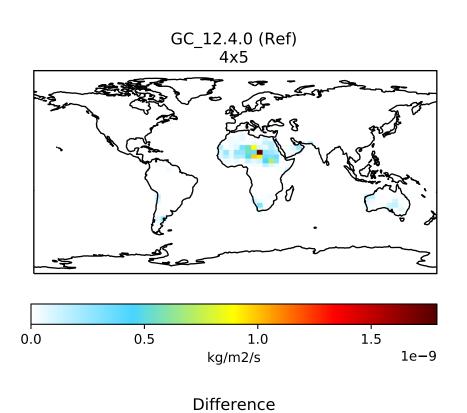

## EmisDST3\_Natural

1e-9

kg/m2/s

Difference

Fractional Difference

Zero throughout domain kg/m2/s

Fractional Difference (Dev-Ref)/Ref, Fixed Range

Zero throughout domain unitless