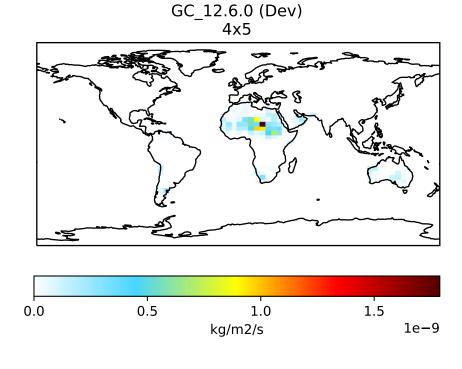

## EmisDST3\_Natural

1e-9

kg/m2/s

Difference

Fractional Difference

Zero throughout domain kg/m2/s

Fractional Difference (Dev-Ref)/Ref, Fixed Range

Zero throughout domain unitless