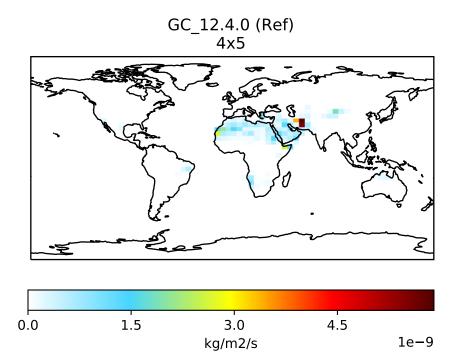

2/s

Difference



Zero throughout domain kg/m2/s

Fractional Difference (Dev-Ref)/Ref, Dynamic Range



Undefined throughout domain unitless

GC\_12.6.0 (Dev) 4x5



Zero throughout domain kg/m2/s

Difference Dev - Ref, Restricted Range [5%,95%]



Zero throughout domain kg/m2/s

Fractional Difference (Dev-Ref)/Ref, Fixed Range



Undefined throughout domain unitless

## EmisDST1\_Natural







Difference





Zero throughout domain kg/m2/s



Fractional Difference (Dev-Ref)/Ref, Fixed Range



Zero throughout domain unitless

Zero throughout domain unitless

# EmisDST2\_Natural

1e-9







kg/m2/s

Difference





Zero throughout domain kg/m2/s



Fractional Difference (Dev-Ref)/Ref, Fixed Range



Zero throughout domain unitless

Zero throughout domain unitless

## EmisDST3\_Natural











Zero throughout domain kg/m2/s



Fractional Difference

Fractional Difference (Dev-Ref)/Ref, Fixed Range



Zero throughout domain unitless

Zero throughout domain unitless

# EmisDST4\_Natural





GC\_12.6.0 (Dev) 4x5



Difference





Zero throughout domain kg/m2/s



Fractional Difference (Dev-Ref)/Ref, Fixed Range



Zero throughout domain unitless

Zero throughout domain unitless

## EmisNH3\_Natural



## EmisSALA\_Natural



# EmisSALC\_Natural