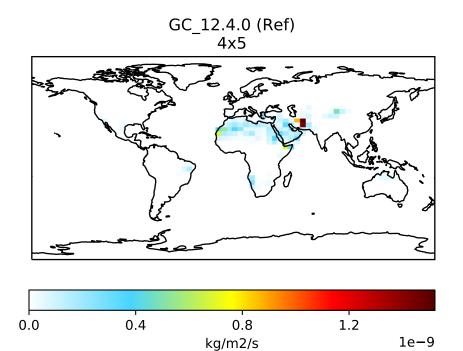

kg/m2/s

Fractional Difference (Dev-Ref)/Ref, Dynamic Range



Undefined throughout domain unitless

GC\_12.6.0 (Dev) 4x5



Zero throughout domain kg/m2/s

Difference Dev - Ref, Restricted Range [5%,95%]



Zero throughout domain kg/m2/s

Fractional Difference (Dev-Ref)/Ref, Fixed Range



Undefined throughout domain unitless

## EmisBrSALC\_Natural

GC\_12.4.0 (Ref) 4x5



Zero throughout domain kg/m2/s

Difference



Zero throughout domain kg/m2/s

Fractional Difference (Dev-Ref)/Ref, Dynamic Range



Undefined throughout domain unitless

GC\_12.6.0 (Dev) 4x5



Zero throughout domain kg/m2/s

Difference Dev - Ref, Restricted Range [5%,95%]



Zero throughout domain kg/m2/s

Fractional Difference (Dev-Ref)/Ref, Fixed Range



Undefined throughout domain unitless

## EmisDST1\_Natural







Difference





Zero throughout domain kg/m2/s



Fractional Difference (Dev-Ref)/Ref, Fixed Range



Zero throughout domain unitless

Zero throughout domain unitless

# EmisDST2\_Natural

1e-9







kg/m2/s

Difference





Zero throughout domain kg/m2/s



Fractional Difference (Dev-Ref)/Ref, Fixed Range



Zero throughout domain unitless

Zero throughout domain unitless

## EmisDST3\_Natural











Zero throughout domain kg/m2/s



Fractional Difference

Fractional Difference (Dev-Ref)/Ref, Fixed Range



Zero throughout domain unitless

Zero throughout domain unitless

# EmisDST4\_Natural





GC\_12.6.0 (Dev) 4x5



Difference





Zero throughout domain kg/m2/s



Fractional Difference (Dev-Ref)/Ref, Fixed Range



Zero throughout domain unitless

Zero throughout domain un