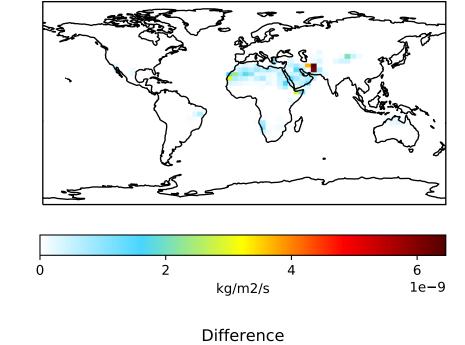

# EmisDST2\_Natural

1e-9

kg/m2/s

Difference

Zero throughout domain kg/m2/s

Fractional Difference (Dev-Ref)/Ref, Fixed Range

Zero throughout domain unitless

Zero throughout domain unitless