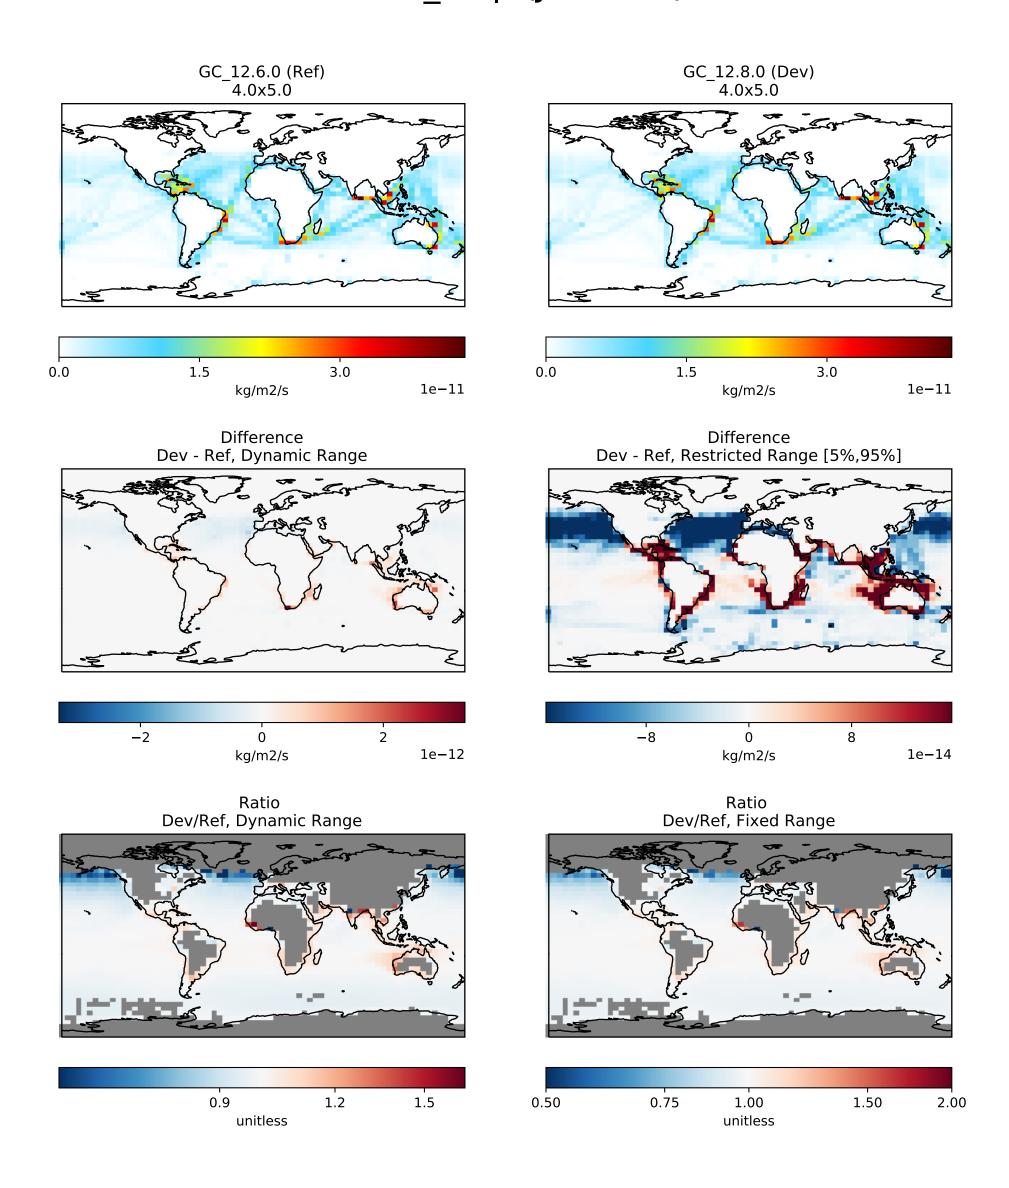

defined throughout domain unitless

GC\_12.8.0 (Dev) 4.0x5.0



Zero throughout domain kg/m2/s

Difference Dev - Ref, Restricted Range [5%,95%]



Zero throughout domain kg/m2/s

Ratio Dev/Ref, Fixed Range



Undefined throughout domain unitless

### EmisMOH\_Ship (Jan2016)

GC\_12.6.0 (Ref) 4.0x5.0



Zero throughout domain kg/m2/s

Difference Dev - Ref, Dynamic Range



Zero throughout domain kg/m2/s

Ratio Dev/Ref, Dynamic Range



Undefined throughout domain unitless

GC\_12.8.0 (Dev) 4.0x5.0



Zero throughout domain kg/m2/s

Difference Dev - Ref, Restricted Range [5%,95%]



Zero throughout domain kg/m2/s

Ratio Dev/Ref, Fixed Range



Undefined throughout domain unitless

# EmisNH3\_Ship (Jan2016)



# EmisNO2\_Ship (Jan2016)



# EmisNO\_Ship (Jan2016)



# EmisO3\_Ship (Jan2016)



# EmisOCPI\_Ship (Jan2016)



# EmisOCPO\_Ship (Jan2016)



### EmispFe\_Ship (Jan2016)



# EmisPRPE\_Ship (Jan2016)



# EmisSO2\_Ship (Jan2016)



### EmisSO4\_Ship (Jan2016)



### EmisSOAP\_Ship (Jan2016)



### EmisTOLU\_Ship (Jan2016)



# EmisXYLE\_Ship (Jan2016)