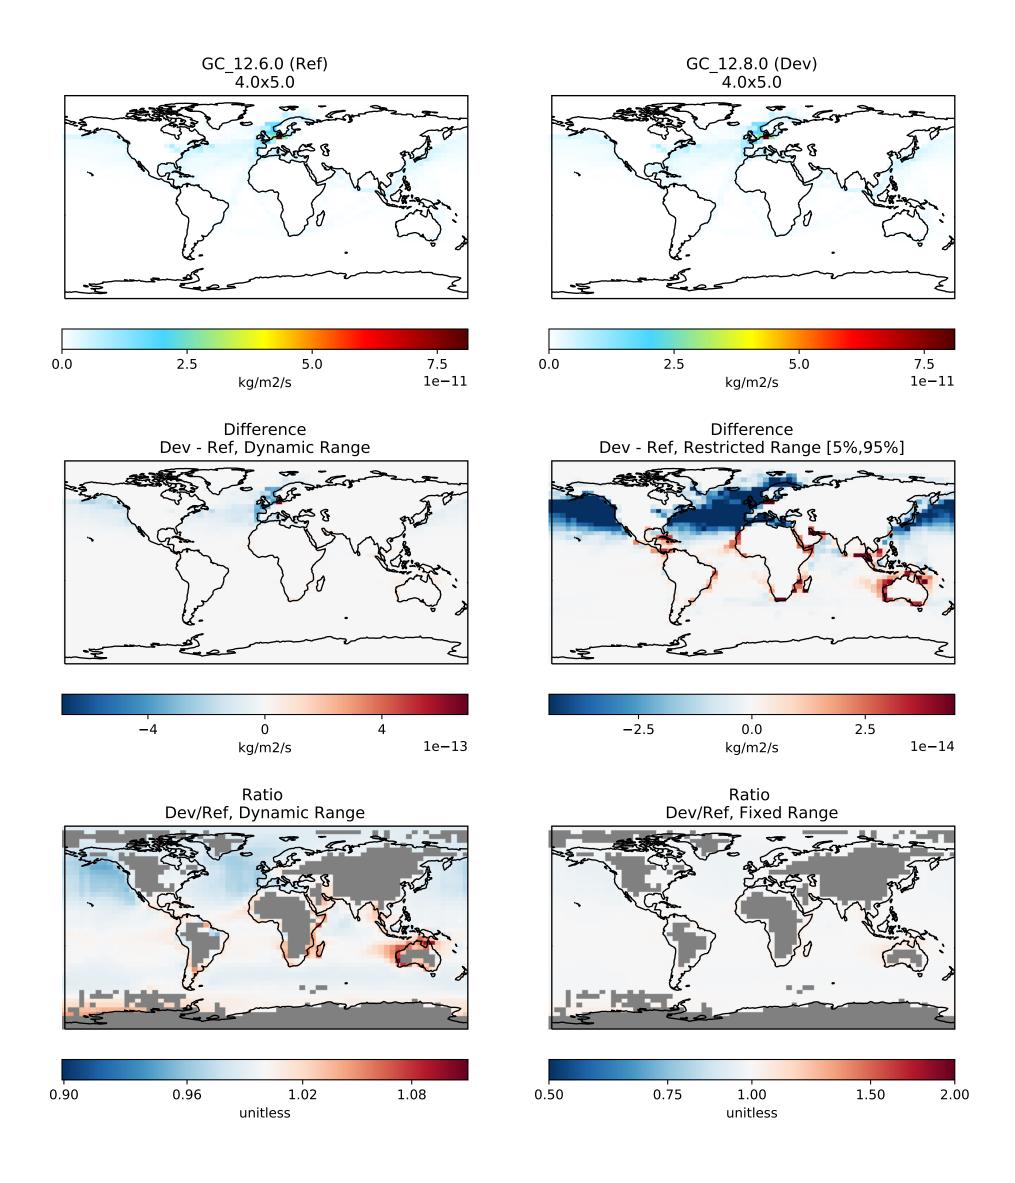

ghout domain kg/m2/s

Ratio Dev/Ref, Dynamic Range



Undefined throughout domain unitless

GC\_12.8.0 (Dev) 4.0x5.0



Zero throughout domain kg/m2/s

Difference Dev - Ref, Restricted Range [5%,95%]



Zero throughout domain kg/m2/s

Ratio Dev/Ref, Fixed Range



Undefined throughout domain unitless

### EmisMOH\_Ship (Jan2016)

GC\_12.6.0 (Ref) 4.0x5.0



Zero throughout domain kg/m2/s

Difference Dev - Ref, Dynamic Range



Zero throughout domain kg/m2/s

Ratio Dev/Ref, Dynamic Range



Undefined throughout domain unitless

GC\_12.8.0 (Dev) 4.0x5.0



Zero throughout domain kg/m2/s

Difference Dev - Ref, Restricted Range [5%,95%]



Zero throughout domain kg/m2/s

Ratio Dev/Ref, Fixed Range



Undefined throughout domain unitless

# EmisNH3\_Ship (Jan2016)



# EmisNO2\_Ship (Jan2016)



# EmisNO\_Ship (Jan2016)



# EmisO3\_Ship (Jan2016)



# EmisOCPI\_Ship (Jan2016)



# EmisOCPO\_Ship (Jan2016)



### EmispFe\_Ship (Jan2016)



# EmisPRPE\_Ship (Jan2016)



# EmisSO2\_Ship (Jan2016)



### EmisSO4\_Ship (Jan2016)



### EmisSOAP\_Ship (Jan2016)



### EmisTOLU\_Ship (Jan2016)



# EmisXYLE\_Ship (Jan2016)