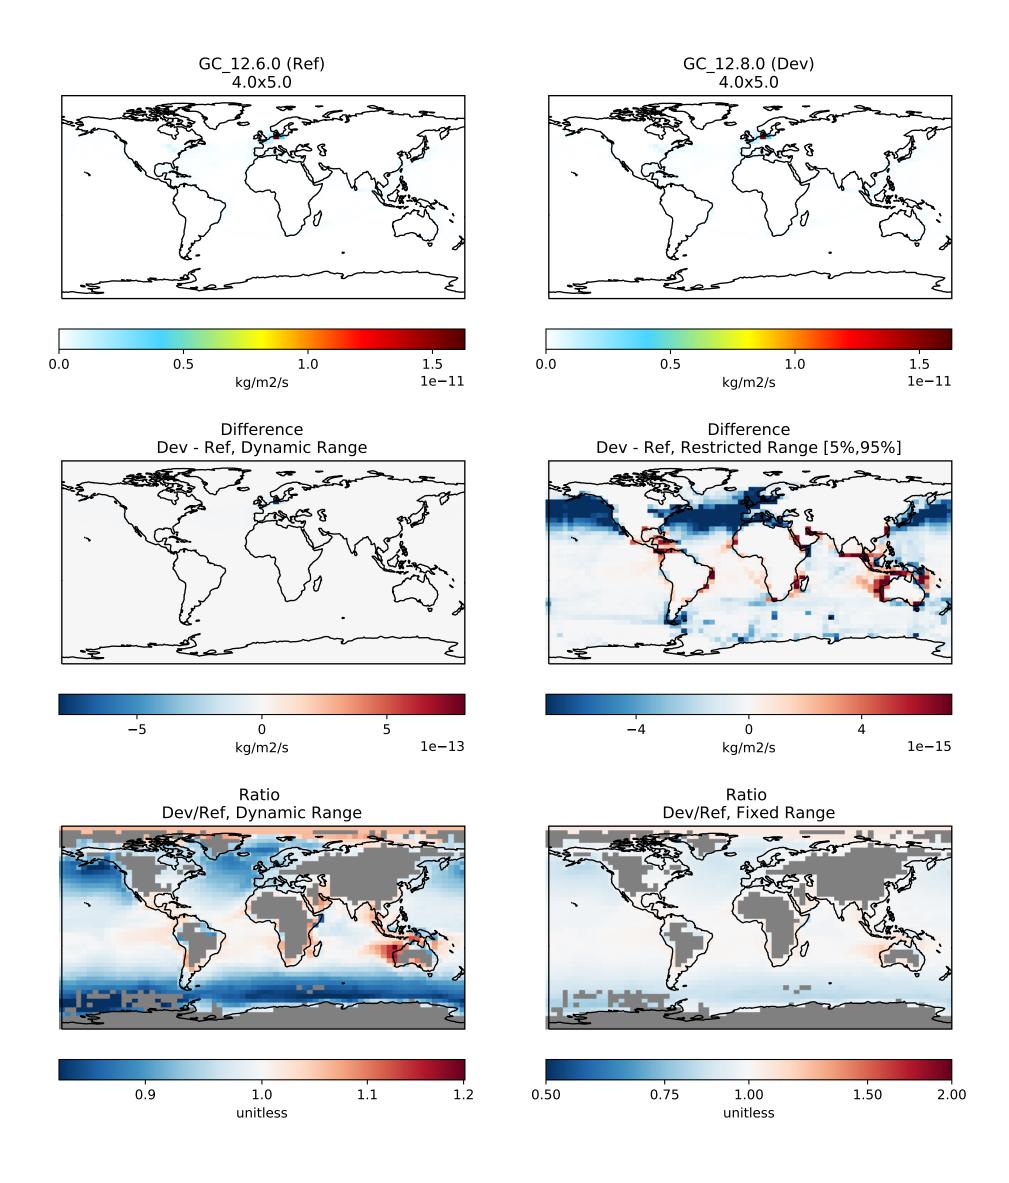

Dev/Ref, Dynamic Range



Undefined throughout domain unitless

GC\_12.8.0 (Dev) 4.0x5.0



Zero throughout domain kg/m2/s

Difference Dev - Ref, Restricted Range [5%,95%]



Zero throughout domain kg/m2/s

Ratio Dev/Ref, Fixed Range



Undefined throughout domain unitless

### EmisMOH\_Ship (Jan2016)

GC\_12.6.0 (Ref) 4.0x5.0



Zero throughout domain kg/m2/s

Difference Dev - Ref, Dynamic Range



Zero throughout domain kg/m2/s

Ratio Dev/Ref, Dynamic Range



Undefined throughout domain unitless

GC\_12.8.0 (Dev) 4.0x5.0



Zero throughout domain kg/m2/s

Difference Dev - Ref, Restricted Range [5%,95%]



Zero throughout domain kg/m2/s

Ratio Dev/Ref, Fixed Range



Undefined throughout domain unitless

# EmisNH3\_Ship (Jan2016)



# EmisNO2\_Ship (Jan2016)



# EmisNO\_Ship (Jan2016)



# EmisO3\_Ship (Jan2016)



# EmisOCPI\_Ship (Jan2016)



# EmisOCPO\_Ship (Jan2016)



### EmispFe\_Ship (Jan2016)



# EmisPRPE\_Ship (Jan2016)



# EmisSO2\_Ship (Jan2016)



### EmisSO4\_Ship (Jan2016)



### EmisSOAP\_Ship (Jan2016)



### EmisTOLU\_Ship (Jan2016)



# EmisXYLE\_Ship (Jan2016)