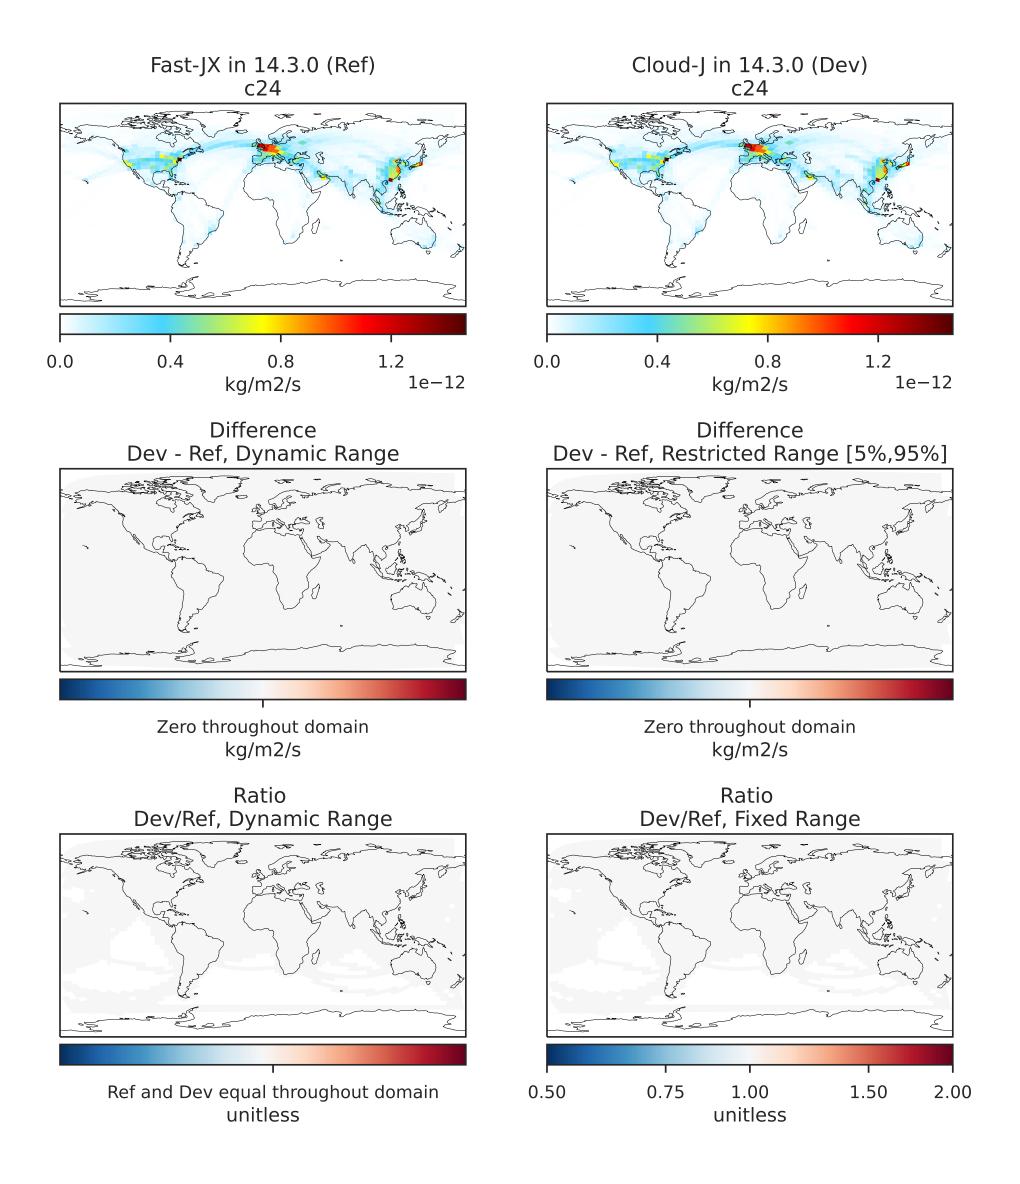

## EmisHONO\_Aircraft

Fast-JX in 14.3.0 (Ref) c24

Zero throughout domain kg/m2/s

Difference Dev - Ref, Dynamic Range

Zero throughout domain kg/m2/s

Ratio Dev/Ref, Dynamic Range

Undefined throughout domain unitless

Cloud-J in 14.3.0 (Dev) c24

Zero throughout domain kg/m2/s

Difference Dev - Ref, Restricted Range [5%,95%]

Zero throughout domain kg/m2/s

Ratio Dev/Ref, Fixed Range

Undefined throughout domain unitless