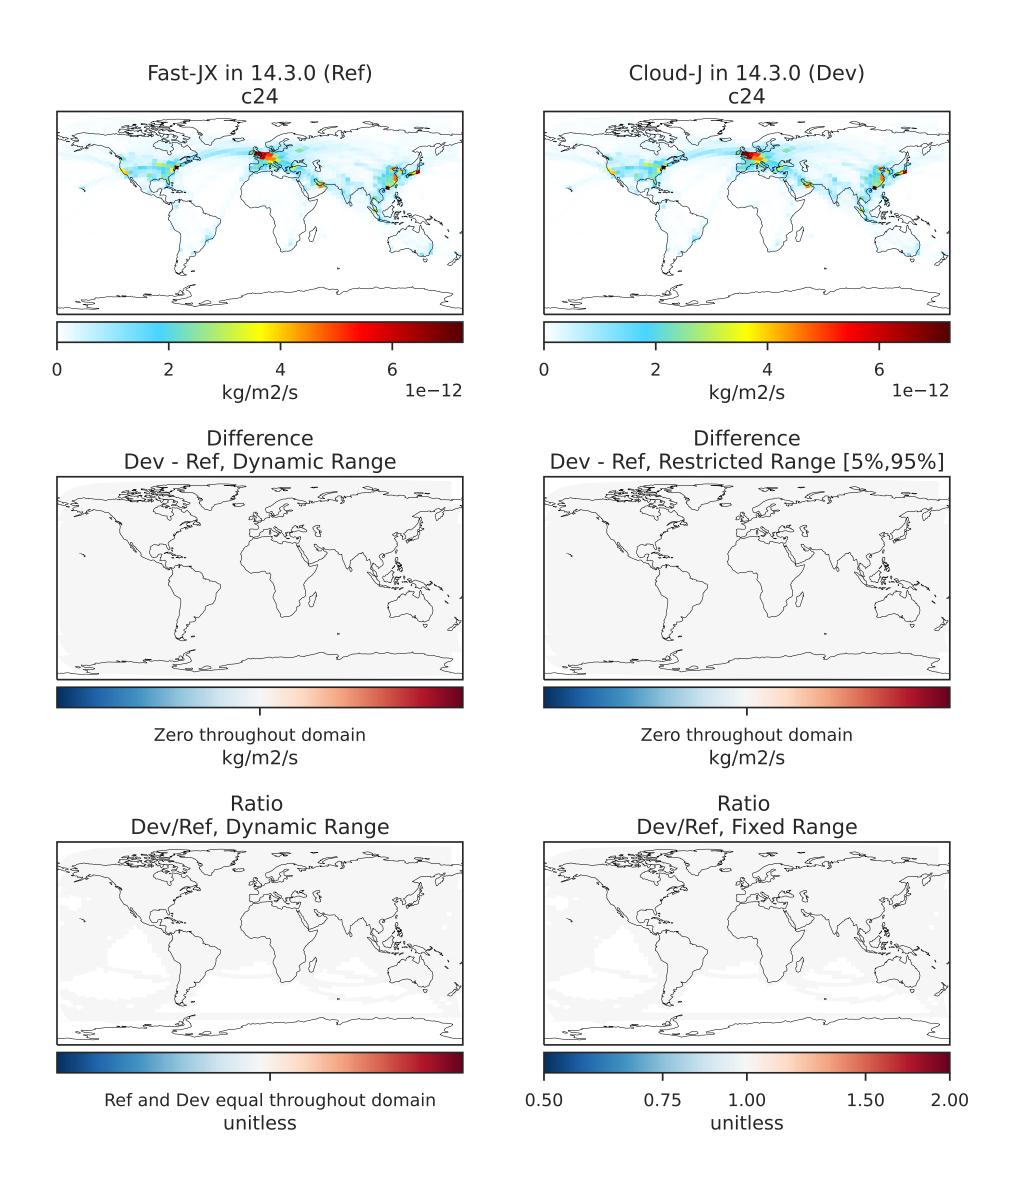

## EmisALK4\_Aircraft



## EmisBCPI\_Aircraft



## EmisC2H6\_Aircraft



## EmisC3H8\_Aircraft



## EmisCH2O\_Aircraft



## EmisCO\_Aircraft



## EmisH2O\_Aircraft



## EmisHONO\_Aircraft

Fast-JX in 14.3.0 (Ref) c24



Zero throughout domain kg/m2/s

Difference Dev - Ref, Dynamic Range



Zero throughout domain kg/m2/s

Ratio Dev/Ref, Dynamic Range



Undefined throughout domain unitless

Cloud-J in 14.3.0 (Dev) c24



Zero throughout domain kg/m2/s

Difference Dev - Ref, Restricted Range [5%,95%]



Zero throughout domain kg/m2/s

Ratio Dev/Ref, Fixed Range



Undefined throughout domain unitless

## EmisMACR\_Aircraft



## EmisNO2\_Aircraft



## EmisNO\_Aircraft



## EmisOCPI\_Aircraft



# EmisPRPE\_Aircraft



## EmisRCHO\_Aircraft



## EmisSO2\_Aircraft



## EmisSO4\_Aircraft



# EmisSOAP\_Aircraft